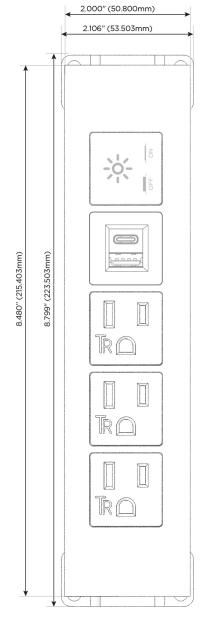

#### **Module/Port Options:**

- **Tamper Resistant AC Receptacle**
- USB-A & USB-C (20W)
- Double USB-A (Fast Charging Ports 18W)
- **HDMI**
- CAT 6
- 12 RJ 12
- X Switched AC
- 3-Way Switch (Low Voltage)
- V USB-C (45W High Speed Charging Port)
- USB-C (25W High Speed Charging Port)
- R Switched AC (Rocker Switch)
- D **Dimmer Switch**

## **Modules/Ports:**

- A Tamper Resistant AC Receptacle
- E USB-A & USB-C (20W)
- X Switched AC