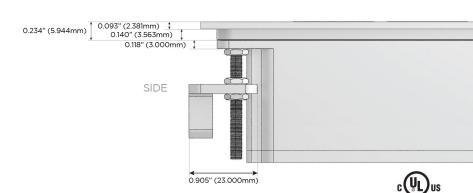

gh Speed Charging Port)
- R Switched AC (Rocker Switch)
- D **Dimmer Switch**

#### Plug:

Supplied with Low Profile Flat 45° Angle 120 VAC

Optional Standard Straight 120 VAC Plug

Optional Straight 120 VAC Pass-through Plug

- CLEAN, COMPACT DESIGN
- **STREAMLINED**
- LOW PROFILE
- SIDE-EXITING CORDS
- **PLUG & PLAY**
- 6' AC CORD & PLUG (FLAT PLUG STANDARD)
- **CUSTOMIZABLE CONFIGURATIONS AND FINISHES**
- **UL LISTED FOR MOUNTING IN FURNITURE**
- 15A





#### AC POWER & DATA CONNECTIVITY SOLUTION

M-POWER-5TW-AAAEX-SATP

# Distributed by



Mormax Company, Inc.
8 Westchester Plaza

Elmsford, NY 10523

<u>&</u>

914-699-0101

 $\searrow$ 

sales@mormax.com mormax.com

TOP

Specs:

## **Modules/Ports:**

- A Tamper Resistant AC Receptacle
- E USB-A & USB-C (20W)
- X Switched AC