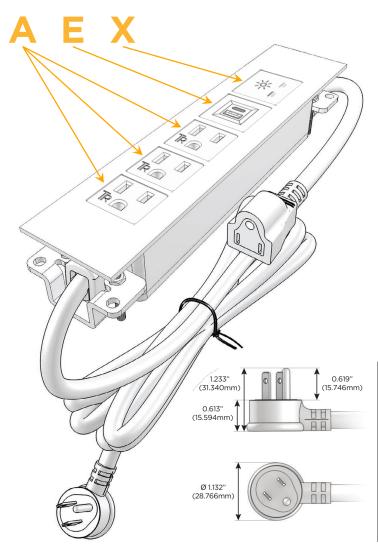

#### **Module/Port Options:**

- **Tamper Resistant AC Receptacle**
- USB-A & USB-C (20W)
- Double USB-A (Fast Charging Ports 18W)
- **HDMI**
- CAT 6
- 12 RJ 12
- X Switched AC
- 3-Way Switch (Low Voltage)
- V USB-C (45W High Speed Charging Port)
- USB-C (25W High Speed Charging Port)
- R Switched AC (Rocker Switch)
- D **Dimmer Switch**

#### Plug:

Supplied with Low Profile Flat 45° Angle 120 VAC

Optional Standard Straight 120 VAC Plug

Optional Straight 120 VAC Pass-through Plug

- CLEAN, COMPACT DESIGN
- **STREAMLINED**
- LOW PROFILE
- SIDE-EXITING CORDS
- **PLUG & PLAY**
- 6' AC CORD & PLUG (FLAT PLUG STANDARD)
- **CUSTOMIZABLE CONFIGURATIONS AND FINISHES**
- **UL LISTED FOR MOUNTING IN FURNITURE**
- 15A

## **Modules/Ports:**

- A Tamper Resistant AC Receptacle
- E USB-A & USB-C (20W)
- X Switched AC