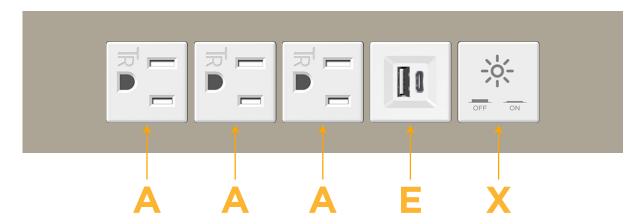

## **Modules/Ports:**

- A Tamper Resistant AC Receptacle
- E USB-A & USB-C (20W)
- X Switched AC