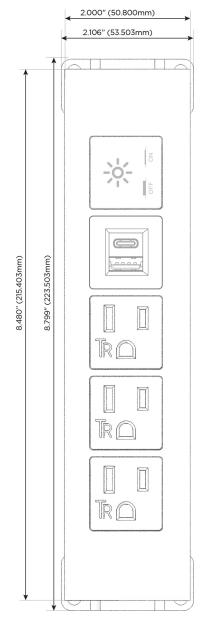

ging Port)
- USB-C (25W High Speed Charging Port)
- R Switched AC (Rocker Switch)
- D **Dimmer Switch**

### Plug:

Supplied with Low Profile Flat 45° Angle 120 VAC

Optional Standard Straight 120 VAC Plug

Optional Straight 120 VAC Pass-through Plug

- CLEAN, COMPACT DESIGN
- **STREAMLINED**
- LOW PROFILE
- SIDE-EXITING CORDS
- **PLUG & PLAY**
- 6' AC CORD & PLUG (FLAT PLUG STANDARD)
- **CUSTOMIZABLE CONFIGURATIONS AND FINISHES**
- **UL LISTED FOR MOUNTING IN FURNITURE**
- 15A





### AC POWER & DATA CONNECTIVITY SOLUTION

M-POWER-5TW-AAAEX-BZTP

Specs:

# Distributed by



Mormax Company, Inc.

8 Westchester Plaza Elmsford, NY 10523 914-699-0101

∑ s

sales@mormax.com

mormax.com

TOP

# **Modules/Ports:**

- A Tamper Resistant AC Receptacle
- E USB-A & USB-C (20W)
- X Switched AC