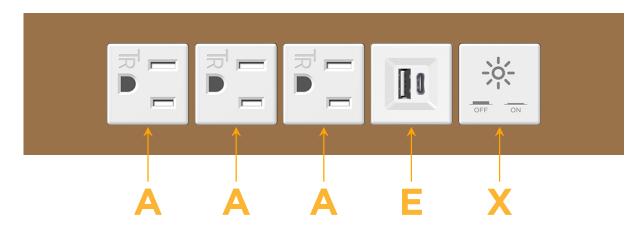

# **Modules/Ports:**

- A Tamper Resistant AC Receptacle
- E USB-A & USB-C (20W)
- X Switched AC