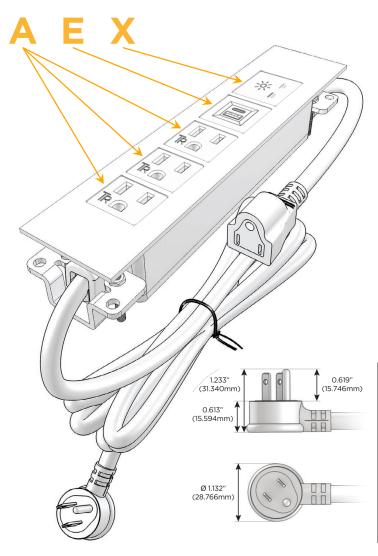

#### AC POWER & DATA CONNECTIVITY SOLUTION

M-POWER-5TW-AAAEX-BZTP

### Plug:

Supplied with Low Profile Flat 45° Angle 120 VAC

Optional Standard Straight 120 VAC Plug

Optional Straight 120 VAC Pass-through Plug

- CLEAN, COMPACT DESIGN
- **STREAMLINED**
- LOW PROFILE
- SIDE-EXITING CORDS
- **PLUG & PLAY**
- 6' AC CORD & PLUG (FLAT PLUG STANDARD)
- **CUSTOMIZABLE CONFIGURATIONS AND FINISHES**
- **UL LISTED FOR MOUNTING IN FURNITURE**
- 15A