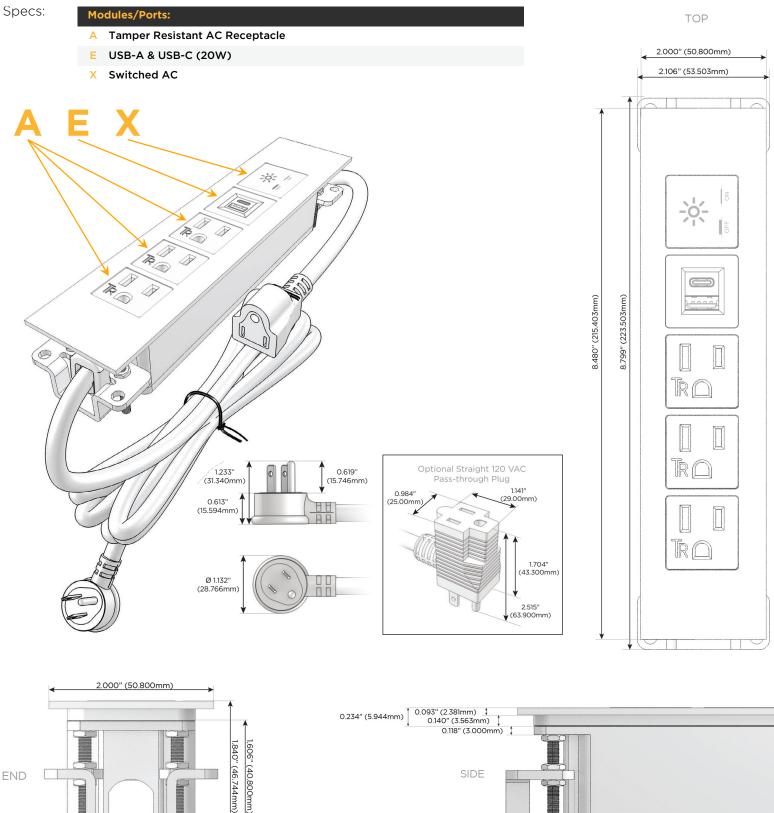

## Module/Port Options:

- **Tamper Resistant AC Receptacle** Α
- USB-A & USB-C (20W) E
- Double USB-A (Fast Charging Ports 18W) Μ
- HDMI H.
- CAT 6 6
- 12 RJ 12
- X Switched AC
- 3-Way Switch (Low Voltage) Y
- V USB-C (45W High Speed Charging Port)
- S USB-C (25W High Speed Charging Port)
- R Switched AC (Rocker Switch)
- D **Dimmer Switch**

#### Plug:

Supplied with Low Profile Flat 45° Angle 120 VAC Plug

**Optional Standard Straight 120 VAC Plug** 

Optional Straight 120 VAC Pass-through Plug

- CLEAN, COMPACT DESIGN
- STREAMLINED
- LOW PROFILE
- SIDE-EXITING CORDS
- **PLUG & PLAY**
- 6' AC CORD & PLUG (FLAT PLUG STANDARD)
- CUSTOMIZABLE CONFIGURATIONS AND FINISHES
- UL LISTED FOR MOUNTING IN FURNITURE
- 15A