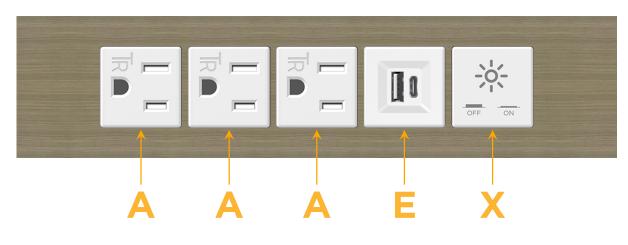

## Module/Port Options:

- **Tamper Resistant AC Receptacle** Α
- USB-A & USB-C (20W) E
- Double USB-A (Fast Charging Ports 18W) Μ
- HDMI H.
- CAT 6 6
- 12 RJ 12
- X Switched AC
- 3-Way Switch (Low Voltage) Y
- V USB-C (45W High Speed Charging Port)
- S USB-C (25W High Speed Charging Port)
- R Switched AC (Rocker Switch)
- D **Dimmer Switch**