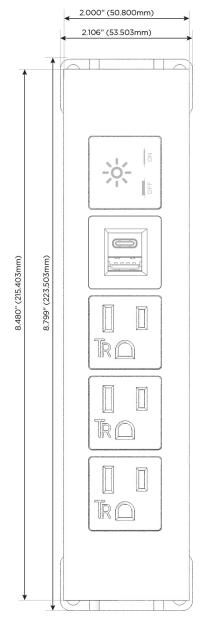

### **Module/Port Options:**

- **Tamper Resistant AC Receptacle**
- USB-A & USB-C (20W)
- Double USB-A (Fast Charging Ports 18W)
- **HDMI**
- CAT 6
- 12 RJ 12
- X Switched AC
- 3-Way Switch (Low Voltage)
- V USB-C (45W High Speed Charging Port)
- USB-C (25W High Speed Charging Port)
- R Switched AC (Rocker Switch)
- D **Dimmer Switch**

# Modules/Ports:

- A Tamper Resistant AC Receptacle
- E USB-A & USB-C (20W)
- X Switched AC