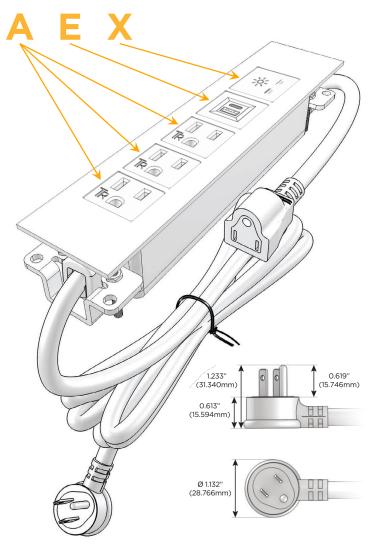

### Plug:

Supplied with Low Profile Flat 45° Angle 120 VAC

Optional Standard Straight 120 VAC Plug

Optional Straight 120 VAC Pass-through Plug

- CLEAN, COMPACT DESIGN
- **STREAMLINED**
- LOW PROFILE
- SIDE-EXITING CORDS
- **PLUG & PLAY**
- 6' AC CORD & PLUG (FLAT PLUG STANDARD)
- **CUSTOMIZABLE CONFIGURATIONS AND FINISHES**
- **UL LISTED FOR MOUNTING IN FURNITURE**
- 15A

# Modules/Ports:

- A Tamper Resistant AC Receptacle
- E USB-A & USB-C (20W)
- X Switched AC