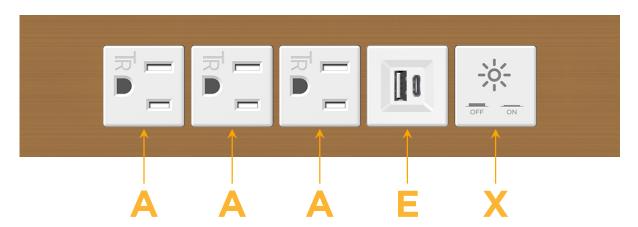

# Modules/Ports:

- A Tamper Resistant AC Receptacle
- E USB-A & USB-C (20W)
- X Switched AC