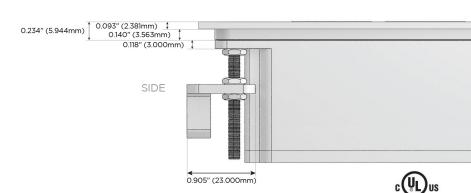

(25W High Speed Charging Port)
- R Switched AC (Rocker Switch)
- D **Dimmer Switch**

### Plug:

Supplied with Low Profile Flat 45° Angle 120 VAC

Optional Standard Straight 120 VAC Plug

Optional Straight 120 VAC Pass-through Plug

- CLEAN, COMPACT DESIGN
- **STREAMLINED**
- LOW PROFILE
- SIDE-EXITING CORDS
- **PLUG & PLAY**
- 6' AC CORD & PLUG (FLAT PLUG STANDARD)
- **CUSTOMIZABLE CONFIGURATIONS AND FINISHES**
- **UL LISTED FOR MOUNTING IN FURNITURE**
- 15A





### AC POWER & DATA CONNECTIVITY SOLUTION

M-POWER-5TW-AAAEX-BZ4TP

# Distributed by

Mormax Company, Inc.
8 Westchester Plaza

Elmsford, NY 10523

<u>&</u>

914-699-0101

mormax.com

 $\searrow$ 

sales@mormax.com

TOP

Specs:

# Modules/Ports:

- A Tamper Resistant AC Receptacle
- E USB-A & USB-C (20W)
- X Switched AC