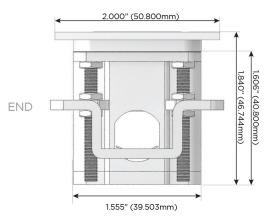

C (25W High Speed Charging Port)
- R Switched AC (Rocker Switch)
- D **Dimmer Switch**

### Plug:

Supplied with Low Profile Flat 45° Angle 120 VAC

Optional Standard Straight 120 VAC Plug

Optional Straight 120 VAC Pass-through Plug

- CLEAN, COMPACT DESIGN
- **STREAMLINED**
- LOW PROFILE
- SIDE-EXITING CORDS
- **PLUG & PLAY**
- 6' AC CORD & PLUG (FLAT PLUG STANDARD)
- **CUSTOMIZABLE CONFIGURATIONS AND FINISHES**
- **UL LISTED FOR MOUNTING IN FURNITURE**
- 15A





### AC POWER & DATA CONNECTIVITY SOLUTION

M-POWER-5TW-AAAEX-BZ4TP

# Distributed by

Mormax Company, Inc.
8 Westchester Plaza

Elmsford, NY 10523

<u>&</u>

914-699-0101

mormax.com

 $\searrow$ 

sales@mormax.com

TOP

Specs:

# Modules/Ports:

- A Tamper Resistant AC Receptacle
- E USB-A & USB-C (20W)
- X Switched AC