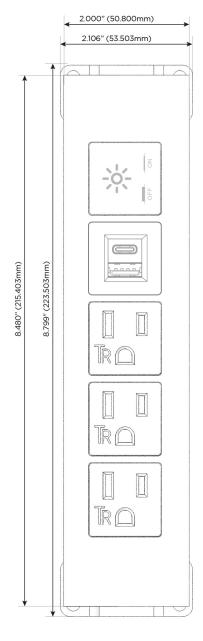

#### AC POWER & DATA CONNECTIVITY SOLUTION

M-POWER-5TW-AAAEX-BR4TP

Distributed by

Mormax Company, Inc.
8 Westchester Plaza

Elmsford, NY 10523

914-699-0101 sales@mormax.com

sales@mormo mormax.com

Metro Light & Power's line of power & data solutions offers sophisticated design elements combined with greater ease of installation. Streamlined and low-profile, enhanced by side-exiting cords, our outlets advance the industry with their cutting edge look and feel. We believe flexibility is key, and we provide a variety of mounting options, including the ability to mount in limited spaces. Our outlets are available in many finishes and configurations, in addition to a custom color and finish capability for our clients.

#### Trim Plate Finish: SOLID BRASS BRUSHED

Custom Finishes Available

M-POWER-5TW-AAAEX-BR4TP

#### AC POWER & DATA CONNECTIVITY SOLUTION

M-POWER-5TW-AAAEX-BR4TP