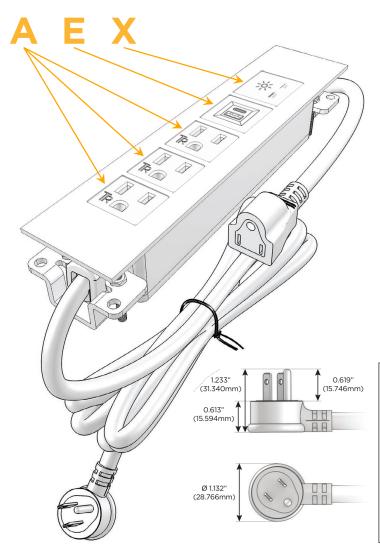

#### Plug:

Supplied with Low Profile Flat 45° Angle 120 VAC Plug

Optional Standard Straight 120 VAC Plug

Optional Straight 120 VAC Pass-through Plug

- CLEAN, COMPACT DESIGN
- STREAMLINED
- LOW PROFILE
- SIDE-EXITING CORDS
- PLUG & PLAY
- 6' AC CORD & PLUG (FLAT PLUG STANDARD)
- CUSTOMIZABLE CONFIGURATIONS AND FINISHES
- UL LISTED FOR MOUNTING IN FURNITURE
- 15A

## Specs: Modules/Ports:

- A Tamper Resistant AC Receptacle
- E USB-A & USB-C (20W)
- X Switched AC