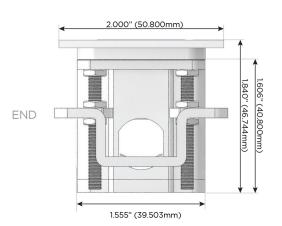

#### Plug:

Supplied with Low Profile Flat 45° Angle 120 VAC Plug

Optional Standard Straight 120 VAC Plug

Optional Straight 120 VAC Pass-through Plug

- CLEAN, COMPACT DESIGN
- STREAMLINED
- LOW PROFILE
- SIDE-EXITING CORDS
- PLUG & PLAY
- 6' AC CORD & PLUG (FLAT PLUG STANDARD)
- CUSTOMIZABLE CONFIGURATIONS AND FINISHES
- UL LISTED FOR MOUNTING IN FURNITURE
- 15A