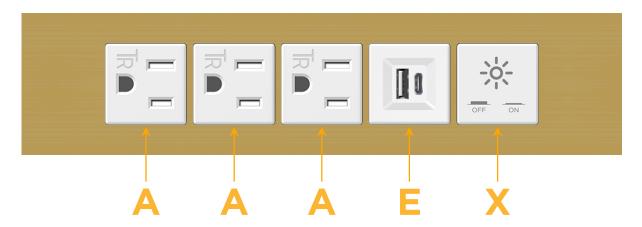

## Specs: Modules/Ports:

- A Tamper Resistant AC Receptacle
- E USB-A & USB-C (20W)
- X Switched AC