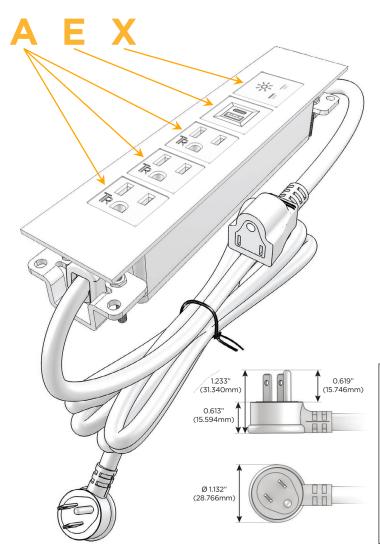

#### AC POWER & DATA CONNECTIVITY SOLUTION

M-POWER-5TW-AAAEX-APATP

#### **Module/Port Options:**

- A Tamper Resistant AC Receptacle
- E USB-A & USB-C (20W)
- M Double USB-A (Fast Charging Ports 18W)
- H HDMI
- 6 CAT 6
- 12 RJ 12
- X Switched AC
- Y 3-Way Switch (Low Voltage)
- V USB-C (45W High Speed Charging Port)
- S USB-C (25W High Speed Charging Port)
- R Switched AC (Rocker Switch)
- **D** Dimmer Switch

#### Plug:

Supplied with Low Profile Flat 45° Angle 120 VAC Plug

Optional Standard Straight 120 VAC Plug

Optional Straight 120 VAC Pass-through Plug

- CLEAN, COMPACT DESIGN
- STREAMLINED
- LOW PROFILE
- SIDE-EXITING CORDS
- PLUG & PLAY
- 6' AC CORD & PLUG (FLAT PLUG STANDARD)
- CUSTOMIZABLE CONFIGURATIONS AND FINISHES
- UL LISTED FOR MOUNTING IN FURNITURE
- 15A

## **Modules/Ports:**

- A Tamper Resistant AC Receptacle
- E USB-A & USB-C (20W)
- X Switched AC