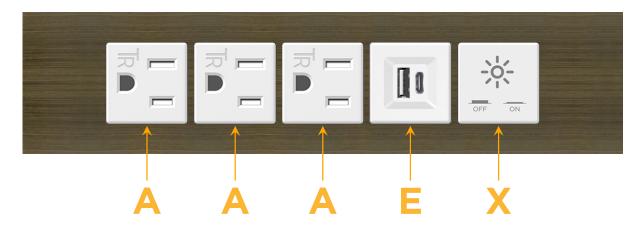

## **Modules/Ports:**

- A Tamper Resistant AC Receptacle
- E USB-A & USB-C (20W)
- X Switched AC