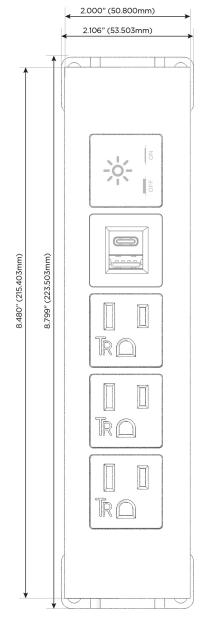

#### AC POWER & DATA CONNECTIVITY SOLUTION

M-POWER-5TW-AAAEX-APATP

#### **Module/Port Options:**

- A Tamper Resistant AC Receptacle
- E USB-A & USB-C (20W)
- M Double USB-A (Fast Charging Ports 18W)
- H HDMI
- 6 CAT 6
- 12 RJ 12
- X Switched AC
- Y 3-Way Switch (Low Voltage)
- V USB-C (45W High Speed Charging Port)
- S USB-C (25W High Speed Charging Port)
- R Switched AC (Rocker Switch)
- **D** Dimmer Switch

## **Modules/Ports:**

- A Tamper Resistant AC Receptacle
- E USB-A & USB-C (20W)
- X Switched AC