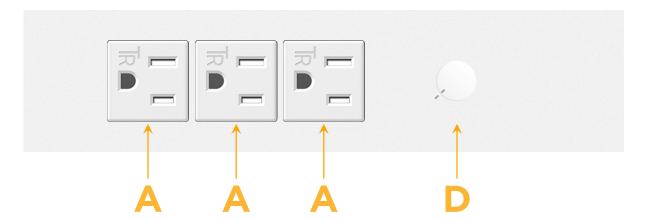

# Module/Port Options: A Tamper Resistant

- A Tamper Resistant AC Receptacle
- E USB-A & USB-C (20W)
- M Double USB-A (Fast Charging Ports 18W)
- H HDMI
- 6 CAT 6
- 12 RJ 12
- X Switched AC
- Y 3-Way Switch (Low Voltage)
- V USB-C (45W High Speed Charging Port)
- S USB-C (25W High Speed Charging Port)
- R Switched AC (Rocker Switch)
- **D** Dimmer Switch

### Specs: Modules/Ports:

- A Tamper Resistant AC Receptacle
- Dimmer Switch

0.234" (5.944mm)