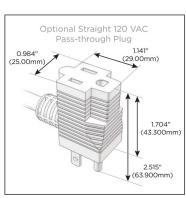

#### Plug:

Supplied with Low Profile Flat 45° Angle 120 VAC Plug

Optional Standard Straight 120 VAC Plug

Optional Straight 120 VAC Pass-through Plug

- CLEAN, COMPACT DESIGN
- STREAMLINED
- LOW PROFILE
- SIDE-EXITING CORDS
- PLUG & PLAY
- 6' AC CORD & PLUG (FLAT PLUG STANDARD)
- CUSTOMIZABLE CONFIGURATIONS AND FINISHES
- ETL LISTED FOR MOUNTING IN FURNITURE
- 15A