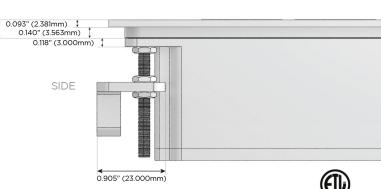

#### Plug:

Supplied with Low Profile Flat 45° Angle 120 VAC Plug

Optional Standard Straight 120 VAC Plug

Optional Straight 120 VAC Pass-through Plug

- CLEAN, COMPACT DESIGN
- STREAMLINED
- LOW PROFILE
- SIDE-EXITING CORDS
- PLUG & PLAY
- 6' AC CORD & PLUG (FLAT PLUG STANDARD)
- CUSTOMIZABLE CONFIGURATIONS AND FINISHES
- ETL LISTED FOR MOUNTING IN FURNITURE
- 15A

### Specs: Modules/Ports:

- A Tamper Resistant AC Receptacle
- Dimmer Switch

0.234" (5.944mm)