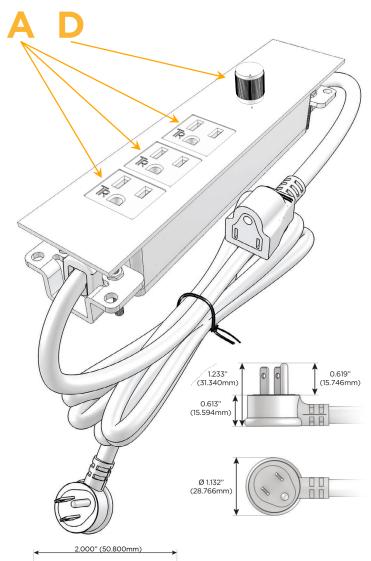

# Module/Port Options: A Tamper Resistant

- A Tamper Resistant AC Receptacle
- E USB-A & USB-C (20W)
- M Double USB-A (Fast Charging Ports 18W)
- H HDMI
- 6 CAT 6
- 12 RJ 12
- X Switched AC
- Y 3-Way Switch (Low Voltage)
- V USB-C (45W High Speed Charging Port)
- S USB-C (25W High Speed Charging Port)
- R Switched AC (Rocker Switch)
- **D** Dimmer Switch

#### Plug:

Supplied with Low Profile Flat 45° Angle 120 VAC Plug

Optional Standard Straight 120 VAC Plug

Optional Straight 120 VAC Pass-through Plug

- CLEAN, COMPACT DESIGN
- STREAMLINED
- LOW PROFILE
- SIDE-EXITING CORDS
- PLUG & PLAY
- 6' AC CORD & PLUG (FLAT PLUG STANDARD)
- CUSTOMIZABLE CONFIGURATIONS AND FINISHES
- ETL LISTED FOR MOUNTING IN FURNITURE
- 15A

### Specs: Modules/Ports:

- A Tamper Resistant AC Receptacle
- Dimmer Switch

0.234" (5.944mm)