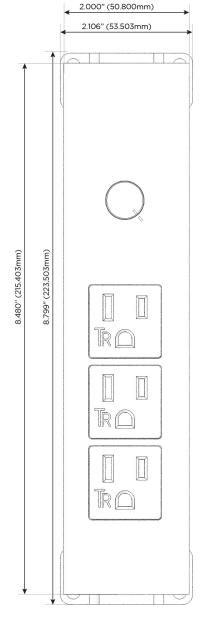

# Module/Port Options: A Tamper Resistant

- A Tamper Resistant AC Receptacle
- E USB-A & USB-C (20W)
- M Double USB-A (Fast Charging Ports 18W)
- H HDMI
- 6 CAT 6
- 12 RJ 12
- X Switched AC
- Y 3-Way Switch (Low Voltage)
- V USB-C (45W High Speed Charging Port)
- S USB-C (25W High Speed Charging Port)
- R Switched AC (Rocker Switch)
- **D** Dimmer Switch

### Specs: Modules/Ports:

- A Tamper Resistant AC Receptacle
- Dimmer Switch

0.234" (5.944mm)