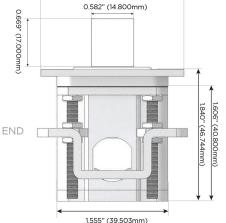

#### Plug:

Supplied with Low Profile Flat 45° Angle 120 VAC Plug

Optional Standard Straight 120 VAC Plug

Optional Straight 120 VAC Pass-through Plug

- CLEAN, COMPACT DESIGN
- STREAMLINED
- LOW PROFILE
- SIDE-EXITING CORDS
- PLUG & PLAY
- 6' AC CORD & PLUG (FLAT PLUG STANDARD)
- CUSTOMIZABLE CONFIGURATIONS AND FINISHES
- ETL LISTED FOR MOUNTING IN FURNITURE
- 15A

### Specs: Modules/Ports:

- A Tamper Resistant AC Receptacle
- Dimmer Switch

0.234" (5.944mm)