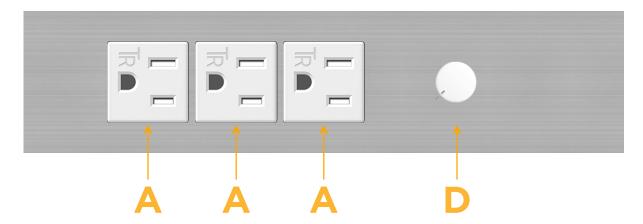

### **Module/Port Options:**

- A Tamper Resistant AC Receptacle
- E USB-A & USB-C (20W)
- M Double USB-A (Fast Charging Ports 18W)
- H HDMI
- 6 CAT 6
- 12 RJ 12
- X Switched AC
- Y 3-Way Switch (Low Voltage)
- V USB-C (45W High Speed Charging Port)
- S USB-C (25W High Speed Charging Port)
- R Switched AC (Rocker Switch)
- **D** Dimmer Switch

## Modules/Ports:

- A Tamper Resistant AC Receptacle
- Dimmer Switch

0.234" (5.944mm)