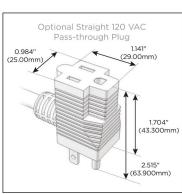

### Plug:

Supplied with Low Profile Flat 45° Angle 120 VAC Plug

Optional Standard Straight 120 VAC Plug

Optional Straight 120 VAC Pass-through Plug

- CLEAN, COMPACT DESIGN
- STREAMLINED
- LOW PROFILE
- SIDE-EXITING CORDS
- PLUG & PLAY
- 6' AC CORD & PLUG (FLAT PLUG STANDARD)
- CUSTOMIZABLE CONFIGURATIONS AND FINISHES
- ETL LISTED FOR MOUNTING IN FURNITURE
- 15A