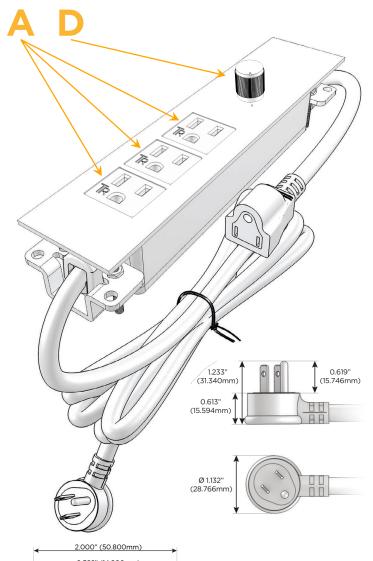

### **Module/Port Options:**

- A Tamper Resistant AC Receptacle
- E USB-A & USB-C (20W)
- M Double USB-A (Fast Charging Ports 18W)
- H HDMI
- 6 CAT 6
- 12 RJ 12
- X Switched AC
- Y 3-Way Switch (Low Voltage)
- V USB-C (45W High Speed Charging Port)
- S USB-C (25W High Speed Charging Port)
- R Switched AC (Rocker Switch)
- **D** Dimmer Switch

### Plug:

Supplied with Low Profile Flat 45° Angle 120 VAC Plug

Optional Standard Straight 120 VAC Plug

Optional Straight 120 VAC Pass-through Plug

- CLEAN, COMPACT DESIGN
- STREAMLINED
- LOW PROFILE
- SIDE-EXITING CORDS
- PLUG & PLAY
- 6' AC CORD & PLUG (FLAT PLUG STANDARD)
- CUSTOMIZABLE CONFIGURATIONS AND FINISHES
- ETL LISTED FOR MOUNTING IN FURNITURE
- 15A

## Modules/Ports:

- A Tamper Resistant AC Receptacle
- Dimmer Switch

0.234" (5.944mm)