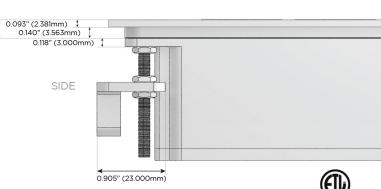

age)
- V USB-C (45W High Speed Charging Port)
- S USB-C (25W High Speed Charging Port)
- R Switched AC (Rocker Switch)
- **D** Dimmer Switch

### Plug:

Supplied with Low Profile Flat 45° Angle 120 VAC Plug

Optional Standard Straight 120 VAC Plug

Optional Straight 120 VAC Pass-through Plug

- CLEAN, COMPACT DESIGN
- STREAMLINED
- LOW PROFILE
- SIDE-EXITING CORDS
- PLUG & PLAY
- 6' AC CORD & PLUG (FLAT PLUG STANDARD)
- CUSTOMIZABLE CONFIGURATIONS AND FINISHES
- ETL LISTED FOR MOUNTING IN FURNITURE
- 15A





### AC POWER & DATA CONNECTIVITY SOLUTION

M-POWER-5TW-AAAD-SS4TP

Specs:

# Distributed by



Mormax Company, Inc.
8 Westchester Plaza

Elmsford, NY 10523

914-699-0101

sales@mormax.com

mormax.com

TOP

## Modules/Ports:

- A Tamper Resistant AC Receptacle
- Dimmer Switch











0.234" (5.944mm)