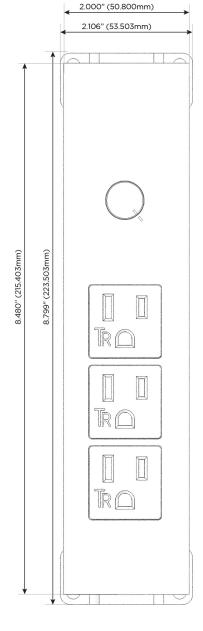

### **Module/Port Options:**

- A Tamper Resistant AC Receptacle
- E USB-A & USB-C (20W)
- M Double USB-A (Fast Charging Ports 18W)
- H HDMI
- 6 CAT 6
- 12 RJ 12
- X Switched AC
- Y 3-Way Switch (Low Voltage)
- V USB-C (45W High Speed Charging Port)
- S USB-C (25W High Speed Charging Port)
- R Switched AC (Rocker Switch)
- **D** Dimmer Switch

## Modules/Ports:

- A Tamper Resistant AC Receptacle
- Dimmer Switch

0.234" (5.944mm)