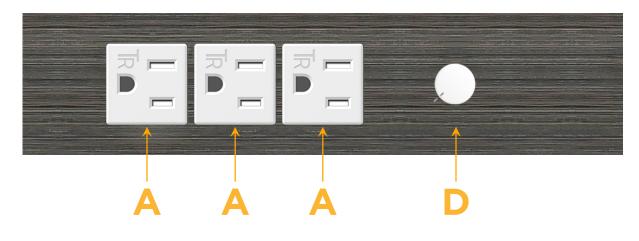

### **es:** Module/Port Options:

- A Tamper Resistant AC Receptacle
- E USB-A & USB-C (20W)
- M Double USB-A (Fast Charging Ports 18W)
- H HDMI
- 6 CAT 6
- 12 RJ 12
- X Switched AC
- Y 3-Way Switch (Low Voltage)
- V USB-C (45W High Speed Charging Port)
- S USB-C (25W High Speed Charging Port)
- R Switched AC (Rocker Switch)
- D Dimmer Switch