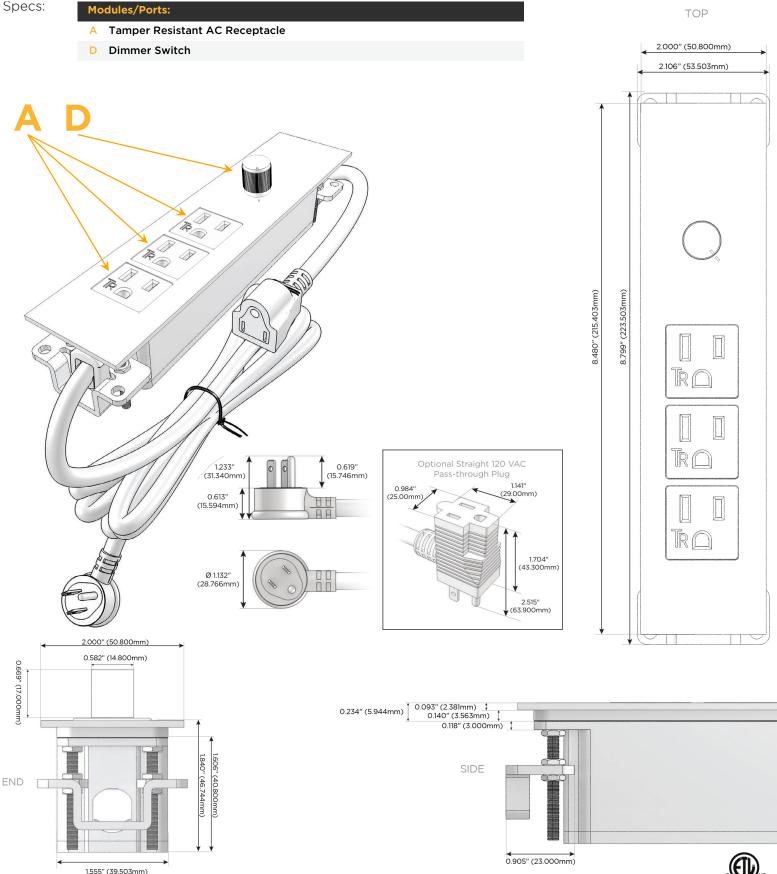

### **es:** Module/Port Options:

- A Tamper Resistant AC Receptacle
- E USB-A & USB-C (20W)
- M Double USB-A (Fast Charging Ports 18W)
- H HDMI
- 6 CAT 6
- 12 RJ 12
- X Switched AC
- Y 3-Way Switch (Low Voltage)
- V USB-C (45W High Speed Charging Port)
- S USB-C (25W High Speed Charging Port)
- R Switched AC (Rocker Switch)
- D Dimmer Switch

### Plug:

Supplied with Low Profile Flat 45° Angle 120 VAC Plug

- Optional Standard Straight 120 VAC Plug
- Optional Straight 120 VAC Pass-through Plug

- CLEAN, COMPACT DESIGN
- STREAMLINED
- LOW PROFILE
- SIDE-EXITING CORDS
- PLUG & PLAY
- 6' AC CORD & PLUG (FLAT PLUG STANDARD)
- CUSTOMIZABLE CONFIGURATIONS AND FINISHES
- ETL LISTED FOR MOUNTING IN FURNITURE
- 15A