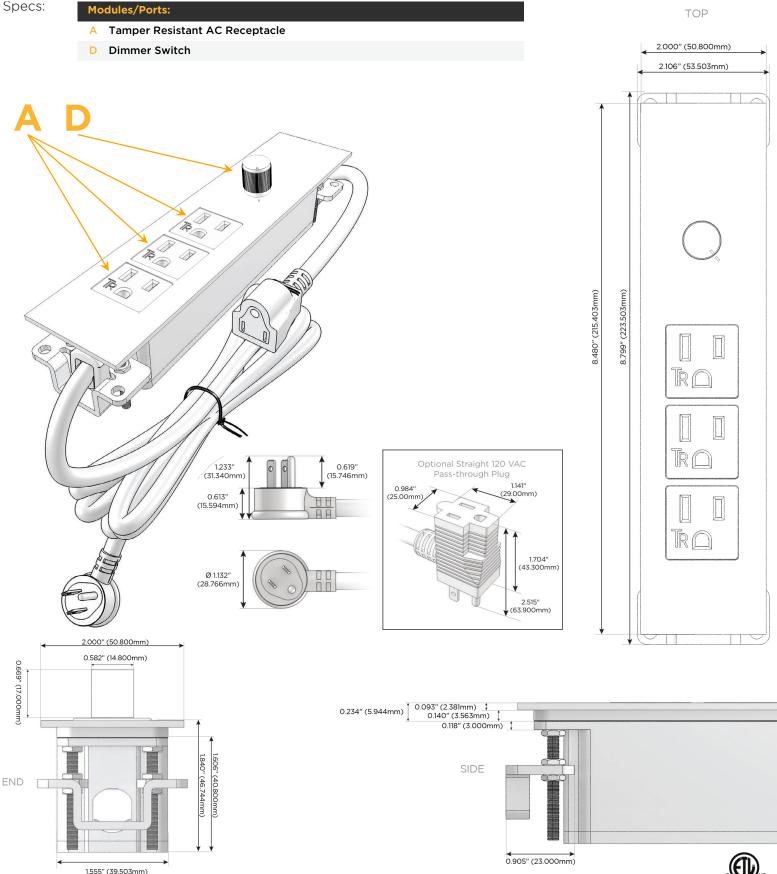

## **Module/Port Options:**

- A Tamper Resistant AC Receptacle
- E USB-A & USB-C (20W)
- M Double USB-A (Fast Charging Ports 18W)
- H HDMI
- 6 CAT 6
- 12 RJ 12
- X Switched AC
- Y 3-Way Switch (Low Voltage)
- V USB-C (45W High Speed Charging Port)
- S USB-C (25W High Speed Charging Port)
- R Switched AC (Rocker Switch)
- D Dimmer Switch

#### Plug:

Supplied with Low Profile Flat 45° Angle 120 VAC Plug

**Optional Standard Straight 120 VAC Plug** 

Optional Straight 120 VAC Pass-through Plug

- CLEAN, COMPACT DESIGN
- STREAMLINED
- LOW PROFILE
- SIDE-EXITING CORDS
- PLUG & PLAY
- 6' AC CORD & PLUG (FLAT PLUG STANDARD)
- CUSTOMIZABLE CONFIGURATIONS AND FINISHES
- ETL LISTED FOR MOUNTING IN FURNITURE
- 15A