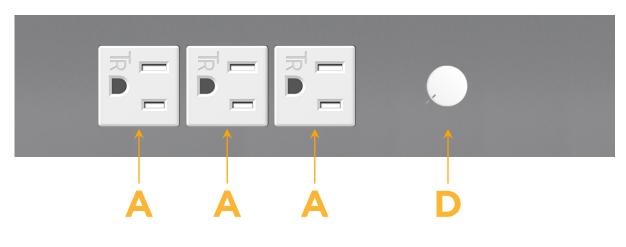

## **Module/Port Options:**

- A Tamper Resistant AC Receptacle
- E USB-A & USB-C (20W)
- M Double USB-A (Fast Charging Ports 18W)
- H HDMI
- 6 CAT 6
- 12 RJ 12
- X Switched AC
- Y 3-Way Switch (Low Voltage)
- V USB-C (45W High Speed Charging Port)
- S USB-C (25W High Speed Charging Port)
- R Switched AC (Rocker Switch)
- D Dimmer Switch