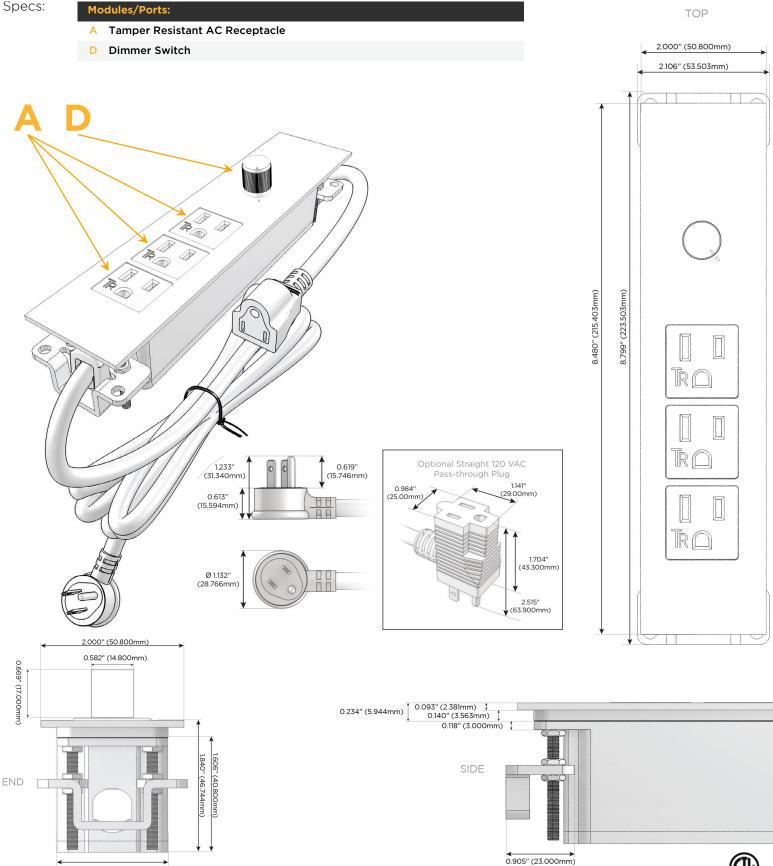

### **Module/Port Options:**

- A Tamper Resistant AC Receptacle
- E USB-A & USB-C (20W)
- M Double USB-A (Fast Charging Ports 18W)
- H HDMI
- 6 CAT 6
- 12 RJ 12
- X Switched AC
- Y 3-Way Switch (Low Voltage)
- V USB-C (45W High Speed Charging Port)
- S USB-C (25W High Speed Charging Port)
- R Switched AC (Rocker Switch)
- D Dimmer Switch

#### Plug:

Supplied with Low Profile Flat 45° Angle 120 VAC Plug

Optional Standard Straight 120 VAC Plug

Optional Straight 120 VAC Pass-through Plug

- CLEAN, COMPACT DESIGN
- STREAMLINED
- LOW PROFILE
- SIDE-EXITING CORDS
- PLUG & PLAY
- 6' AC CORD & PLUG (FLAT PLUG STANDARD)
- CUSTOMIZABLE CONFIGURATIONS AND FINISHES
- ETL LISTED FOR MOUNTING IN FURNITURE
- 15A