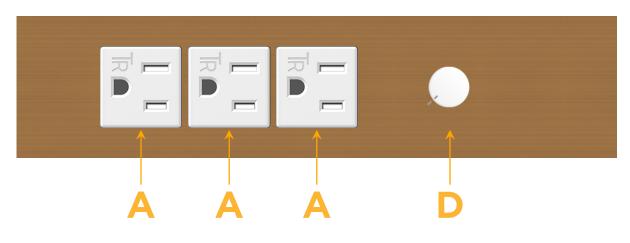

### **Module/Port Options:**

- A Tamper Resistant AC Receptacle
- E USB-A & USB-C (20W)
- M Double USB-A (Fast Charging Ports 18W)
- H HDMI
- 6 CAT 6
- 12 RJ 12
- X Switched AC
- Y 3-Way Switch (Low Voltage)
- V USB-C (45W High Speed Charging Port)
- S USB-C (25W High Speed Charging Port)
- R Switched AC (Rocker Switch)
- D Dimmer Switch