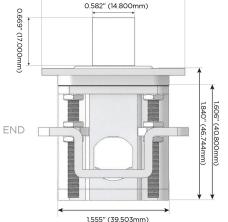

#### AC POWER & DATA CONNECTIVITY SOLUTION

M-POWER-5TW-AAAD-BSTP

# Distributed by

Mormax Company, Inc. 8 Westchester Plaza

Elmsford, NY 10523

914-699-0101

sales@mormax.com mormax.com

TOP

#### Specs: **Modules/Ports:**

- **Tamper Resistant AC Receptacle**
- **Dimmer Switch**

0.234" (5.944mm)