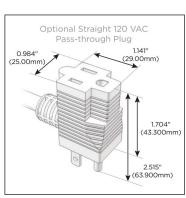

#### Plug:

Supplied with Low Profile Flat 45° Angle 120 VAC

Optional Standard Straight 120 VAC Plug

Optional Straight 120 VAC Pass-through Plug

- CLEAN, COMPACT DESIGN
- **STREAMLINED**
- LOW PROFILE
- SIDE-EXITING CORDS
- **PLUG & PLAY**
- 6' AC CORD & PLUG (FLAT PLUG STANDARD)
- **CUSTOMIZABLE CONFIGURATIONS AND FINISHES**
- ETL LISTED FOR MOUNTING IN FURNITURE
- 15A