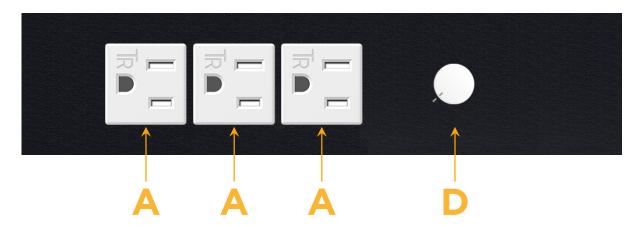

#### **Module/Port Options:**

- **Tamper Resistant AC Receptacle**
- USB-A & USB-C (20W)
- Double USB-A (Fast Charging Ports 18W)
- **HDMI**
- CAT 6
- 12 RJ 12
- X Switched AC
- 3-Way Switch (Low Voltage)
- V USB-C (45W High Speed Charging Port)
- USB-C (25W High Speed Charging Port)
- R Switched AC (Rocker Switch)
- D **Dimmer Switch**

#### Specs: **Modules/Ports:**

- **Tamper Resistant AC Receptacle**
- **Dimmer Switch**

0.234" (5.944mm)