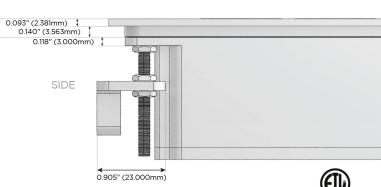

#### AC POWER & DATA CONNECTIVITY SOLUTION

M-POWER-5TW-AAAD-BSTP

# Distributed by

Mormax Company, Inc. 8 Westchester Plaza

Elmsford, NY 10523

914-699-0101

sales@mormax.com mormax.com

TOP

#### Specs: **Modules/Ports:**

- **Tamper Resistant AC Receptacle**
- **Dimmer Switch**

0.234" (5.944mm)