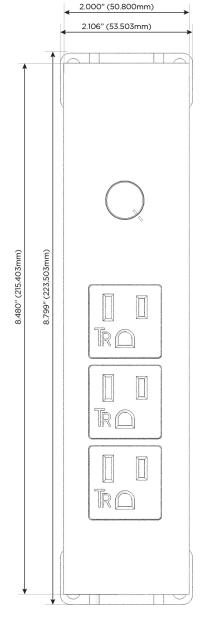

#### **Module/Port Options:**

- **Tamper Resistant AC Receptacle**
- USB-A & USB-C (20W)
- Double USB-A (Fast Charging Ports 18W)
- **HDMI**
- CAT 6
- 12 RJ 12
- X Switched AC
- 3-Way Switch (Low Voltage)
- V USB-C (45W High Speed Charging Port)
- USB-C (25W High Speed Charging Port)
- R Switched AC (Rocker Switch)
- D **Dimmer Switch**

#### Specs: **Modules/Ports:**

- **Tamper Resistant AC Receptacle**
- **Dimmer Switch**

0.234" (5.944mm)