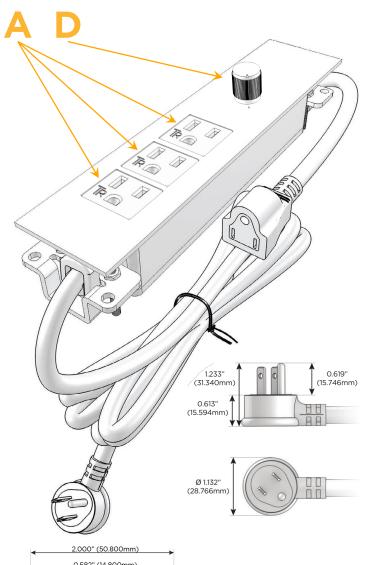

#### **Module/Port Options:**

- **Tamper Resistant AC Receptacle**
- USB-A & USB-C (20W)
- Double USB-A (Fast Charging Ports 18W)
- **HDMI**
- CAT 6
- 12 RJ 12
- X Switched AC
- 3-Way Switch (Low Voltage)
- V USB-C (45W High Speed Charging Port)
- USB-C (25W High Speed Charging Port)
- R Switched AC (Rocker Switch)
- D **Dimmer Switch**

#### Plug:

Supplied with Low Profile Flat 45° Angle 120 VAC

Optional Standard Straight 120 VAC Plug

Optional Straight 120 VAC Pass-through Plug

- CLEAN, COMPACT DESIGN
- **STREAMLINED**
- LOW PROFILE
- SIDE-EXITING CORDS
- **PLUG & PLAY**
- 6' AC CORD & PLUG (FLAT PLUG STANDARD)
- **CUSTOMIZABLE CONFIGURATIONS AND FINISHES**
- ETL LISTED FOR MOUNTING IN FURNITURE
- 15A

#### Specs: **Modules/Ports:**

- **Tamper Resistant AC Receptacle**
- **Dimmer Switch**

0.234" (5.944mm)