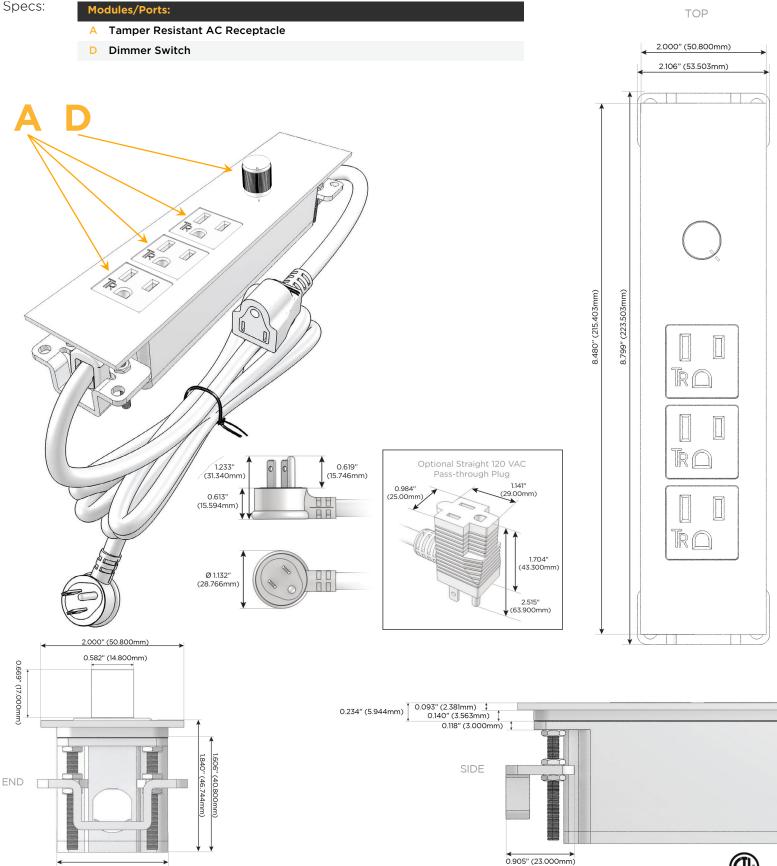

### Module/Port Options:

- **Tamper Resistant AC Receptacle** Α
- USB-A & USB-C (20W) E
- Double USB-A (Fast Charging Ports 18W) Μ
- HDMI H.
- CAT 6 6
- 12 RJ 12
- X Switched AC
- 3-Way Switch (Low Voltage) Y
- V USB-C (45W High Speed Charging Port)
- USB-C (25W High Speed Charging Port)
- R Switched AC (Rocker Switch)
- D **Dimmer Switch**

### Plug:

Supplied with Low Profile Flat 45° Angle 120 VAC Plug

- **Optional Standard Straight 120 VAC Plug**
- Optional Straight 120 VAC Pass-through Plug

- CLEAN, COMPACT DESIGN
- STREAMLINED
- LOW PROFILE
- SIDE-EXITING CORDS
- **PLUG & PLAY**
- 6' AC CORD & PLUG (FLAT PLUG STANDARD)
- CUSTOMIZABLE CONFIGURATIONS AND FINISHES
- ETL LISTED FOR MOUNTING IN FURNITURE
- 15A

# AC POWER & DATA CONNECTIVITY SOLUTION

1.555" (39.503mm)

M-POWER-5TW-AAAD-APSTP

Mormax Company, Inc. 8 Westchester Plaza Elmsford, NY 10523

© 2024 Metro Light & Power, LLC. All rights reserved. US Patent No(s) 10,841,990; 10,847,959; other Patents Pending Metro Light & Power, LLC | 11 Smith St Englewood, NJ 07631 | T: 201-416-4160 | F: 208-979-4613 | info@metrolightandpower.com | www.metrolightandpower.com