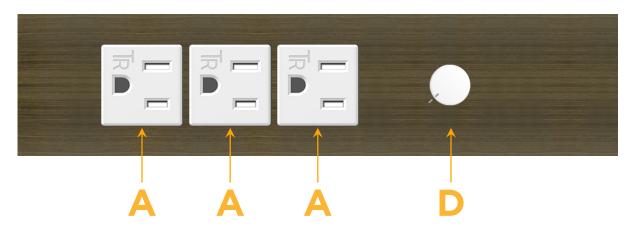

## Trim Plate Finish: SPECIAL ANTIQUE BRONZE (ZINC/STEEL)

Custom Finishes Available

### Module/Port Options:

- **Tamper Resistant AC Receptacle** Α
- USB-A & USB-C (20W) E
- Double USB-A (Fast Charging Ports 18W) Μ
- HDMI H.
- CAT 6 6
- 12 RJ 12
- X Switched AC
- 3-Way Switch (Low Voltage) Y
- V USB-C (45W High Speed Charging Port)
- USB-C (25W High Speed Charging Port)
- R Switched AC (Rocker Switch)
- D **Dimmer Switch**