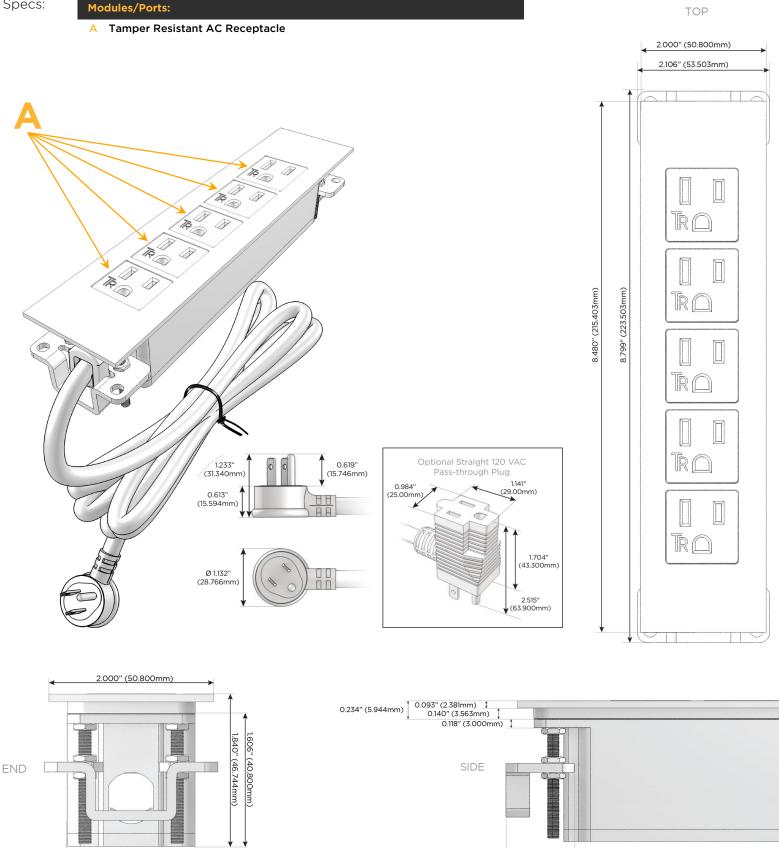

# es: Module/Port Options:

- A Tamper Resistant AC Receptacle
- E USB-A & USB-C (20W)
- M Double USB-A (Fast Charging Ports 18W)
- H HDMI
- 6 CAT 6
- 12 RJ 12
- X Switched AC
- Y 3-Way Switch (Low Voltage)
- V USB-C (45W High Speed Charging Port)
- S USB-C (25W High Speed Charging Port)
- R Switched AC (Rocker Switch)
- D Dimmer Switch

## Plug:

Supplied with Low Profile Flat 45° Angle 120 VAC Plug

- **Optional Standard Straight 120 VAC Plug**
- Optional Straight 120 VAC Pass-through Plug

- CLEAN, COMPACT DESIGN
- STREAMLINED
- LOW PROFILE
- SIDE-EXITING CORDS
- PLUG & PLAY
- 6' AC CORD & PLUG (FLAT PLUG STANDARD)
- CUSTOMIZABLE CONFIGURATIONS AND FINISHES
- UL LISTED FOR MOUNTING IN FURNITURE
- 15A