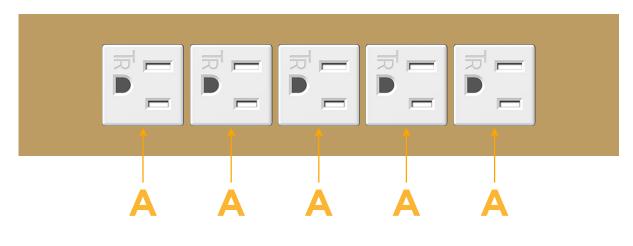

# es: Module/Port Options:

- A Tamper Resistant AC Receptacle
- E USB-A & USB-C (20W)
- M Double USB-A (Fast Charging Ports 18W)
- H HDMI
- 6 CAT 6
- 12 RJ 12
- X Switched AC
- Y 3-Way Switch (Low Voltage)
- V USB-C (45W High Speed Charging Port)
- S USB-C (25W High Speed Charging Port)
- R Switched AC (Rocker Switch)
- D Dimmer Switch