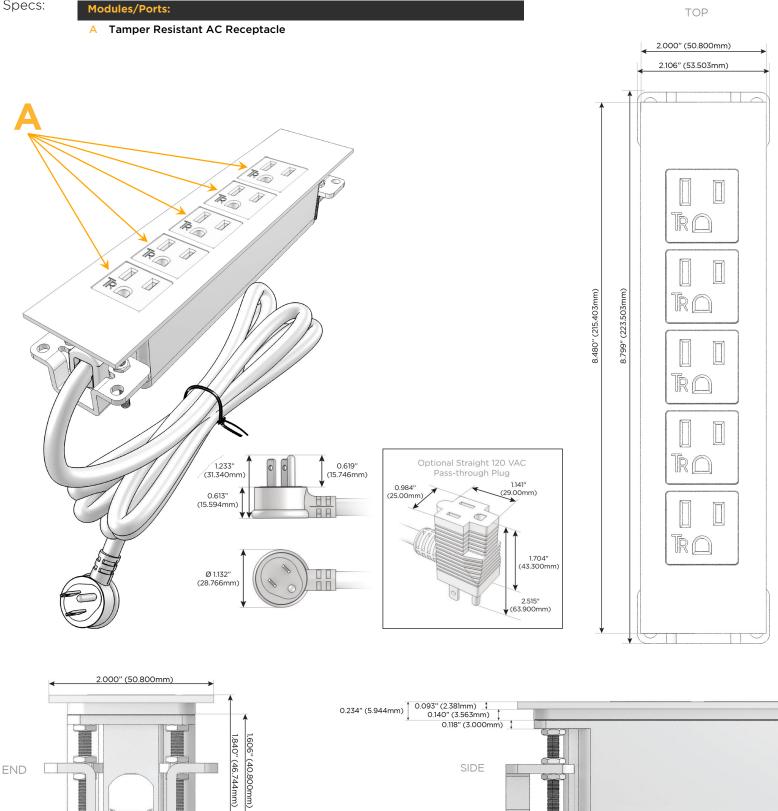

## Module/Port Options:

- **Tamper Resistant AC Receptacle** Α
- USB-A & USB-C (20W) E
- Double USB-A (Fast Charging Ports 18W) Μ
- HDMI H.
- CAT 6 6
- 12 RJ 12
- X Switched AC
- 3-Way Switch (Low Voltage) Y
- V USB-C (45W High Speed Charging Port)
- USB-C (25W High Speed Charging Port)
- R Switched AC (Rocker Switch)
- D **Dimmer Switch**

#### Plug:

Supplied with Low Profile Flat 45° Angle 120 VAC Plug

- **Optional Standard Straight 120 VAC Plug**
- Optional Straight 120 VAC Pass-through Plug

- CLEAN, COMPACT DESIGN
- STREAMLINED
- LOW PROFILE
- SIDE-EXITING CORDS
- **PLUG & PLAY**
- 6' AC CORD & PLUG (FLAT PLUG STANDARD)
- CUSTOMIZABLE CONFIGURATIONS AND FINISHES
- UL LISTED FOR MOUNTING IN FURNITURE
- 15A

## AC POWER & DATA CONNECTIVITY SOLUTION

M-POWER-5TW-AAAAA-BZ5ATP

Specs:

0.905" (23.000mm)

Mormax Company, Inc. 8 Westchester Plaza Elmsford, NY 10523

C 914-699-0101 sales@mormax.com  $\square$ mormax.com

1.555" (39.503mm)