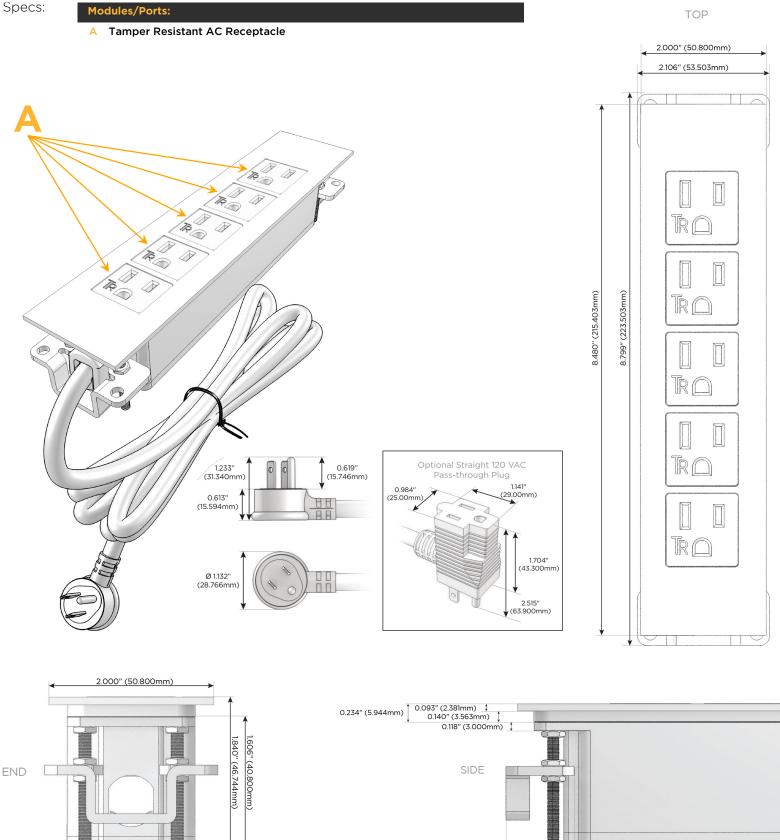

## Ces: Module/Port Options:

- A Tamper Resistant AC Receptacle
- E USB-A & USB-C (20W)
- M Double USB-A (Fast Charging Ports 18W)
- H HDMI
- 6 CAT 6
- 12 RJ 12
- X Switched AC
- Y 3-Way Switch (Low Voltage)
- V USB-C (45W High Speed Charging Port)
- S USB-C (25W High Speed Charging Port)
- R Switched AC (Rocker Switch)
- D Dimmer Switch

### Plug:

Supplied with Low Profile Flat 45° Angle 120 VAC Plug

- Optional Standard Straight 120 VAC Plug
- Optional Straight 120 VAC Pass-through Plug

- CLEAN, COMPACT DESIGN
- STREAMLINED
- LOW PROFILE
- SIDE-EXITING CORDS
- PLUG & PLAY
- 6' AC CORD & PLUG (FLAT PLUG STANDARD)
- CUSTOMIZABLE CONFIGURATIONS AND FINISHES
- UL LISTED FOR MOUNTING IN FURNITURE
- 15A

# AC POWER & DATA CONNECTIVITY SOLUTION

M-POWER-5TW-AAAAA-BRAATP

Specs:

Distributed by

Mormax Company, Inc. 8 Westchester Plaza Elmsford, NY 10523

0.905" (23.000mm)

٧L US

LISTED

1.555" (39.503mm)