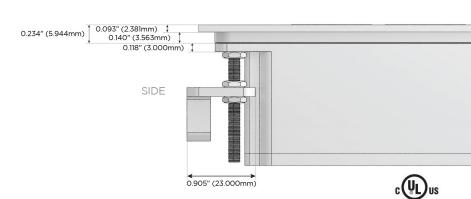

ed Charging Port)
- S USB-C (25W High Speed Charging Port)
- R Switched AC (Rocker Switch)
- **D** Dimmer Switch

## Plug:

Supplied with Low Profile Flat 45° Angle 120 VAC Plug

Optional Standard Straight 120 VAC Plug

Optional Straight 120 VAC Pass-through Plug

- CLEAN, COMPACT DESIGN
- STREAMLINED
- LOW PROFILE
- SIDE-EXITING CORDS
- PLUG & PLAY
- 6' AC CORD & PLUG (FLAT PLUG STANDARD)
- CUSTOMIZABLE CONFIGURATIONS AND FINISHES
- UL LISTED FOR MOUNTING IN FURNITURE
- 15A





## AC POWER & DATA CONNECTIVITY SOLUTION

M-POWER-5TW-AAA612-SS8TP

# Distributed by



Mormax Company, Inc.
8 Westchester Plaza

Elmsford, NY 10523

<u>&</u>

914-699-0101

 $\overline{\wedge}$ 

sales@mormax.com mormax.com

TOP

Specs: Modules/Ports:

A Tamper Resistant AC Receptacle

6 CAT 6

12 RJ 12