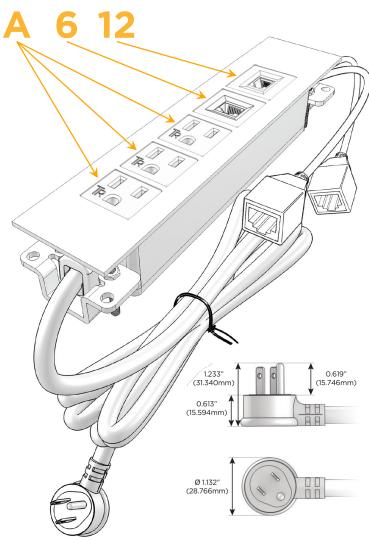

## **Module/Port Options:**

- A Tamper Resistant AC Receptacle
- E USB-A & USB-C (20W)
- M Double USB-A (Fast Charging Ports 18W)
- H HDMI
- 6 CAT 6
- 12 RJ 12
- X Switched AC
- Y 3-Way Switch (Low Voltage)
- V USB-C (45W High Speed Charging Port)
- S USB-C (25W High Speed Charging Port)
- R Switched AC (Rocker Switch)
- **D** Dimmer Switch

## Plug:

Supplied with Low Profile Flat 45° Angle 120 VAC Plug

Optional Standard Straight 120 VAC Plug

Optional Straight 120 VAC Pass-through Plug

- CLEAN, COMPACT DESIGN
- STREAMLINED
- LOW PROFILE
- SIDE-EXITING CORDS
- PLUG & PLAY
- 6' AC CORD & PLUG (FLAT PLUG STANDARD)
- CUSTOMIZABLE CONFIGURATIONS AND FINISHES
- UL LISTED FOR MOUNTING IN FURNITURE
- 15A

Specs: Modules/Ports:

A Tamper Resistant AC Receptacle

6 CAT 6

12 RJ 12