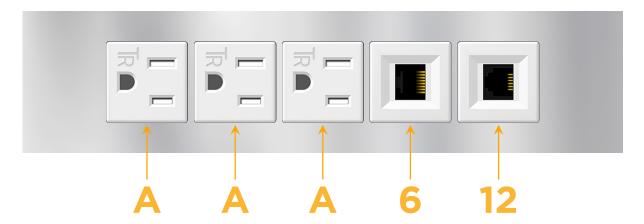

## **Module/Port Options:**

- A Tamper Resistant AC Receptacle
- E USB-A & USB-C (20W)
- M Double USB-A (Fast Charging Ports 18W)
- H HDMI
- 6 CAT 6
- 12 RJ 12
- X Switched AC
- Y 3-Way Switch (Low Voltage)
- V USB-C (45W High Speed Charging Port)
- S USB-C (25W High Speed Charging Port)
- R Switched AC (Rocker Switch)
- **D** Dimmer Switch

Specs: Modules/Ports:

A Tamper Resistant AC Receptacle

6 CAT 6

12 RJ 12