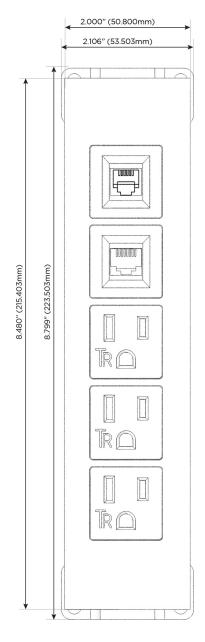

## **Module/Port Options:**

- A Tamper Resistant AC Receptacle
- E USB-A & USB-C (20W)
- M Double USB-A (Fast Charging Ports 18W)
- H HDMI
- 6 CAT 6
- 12 RJ 12
- X Switched AC
- Y 3-Way Switch (Low Voltage)
- V USB-C (45W High Speed Charging Port)
- S USB-C (25W High Speed Charging Port)
- R Switched AC (Rocker Switch)
- **D** Dimmer Switch

Specs: Modules/Ports:

A Tamper Resistant AC Receptacle

6 CAT 6

12 RJ 12