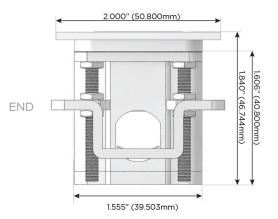

## AC POWER & DATA CONNECTIVITY SOLUTION

M-POWER-5TW-AAA612-SS8TP

Specs: Modules/Ports:

A Tamper Resistant AC Receptacle

6 CAT 6

12 RJ 12