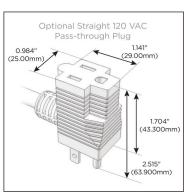

## Plug:

Supplied with Low Profile Flat 45° Angle 120 VAC Plug

Optional Standard Straight 120 VAC Plug

Optional Straight 120 VAC Pass-through Plug

- CLEAN, COMPACT DESIGN
- STREAMLINED
- LOW PROFILE
- SIDE-EXITING CORDS
- PLUG & PLAY
- 6' AC CORD & PLUG (FLAT PLUG STANDARD)
- CUSTOMIZABLE CONFIGURATIONS AND FINISHES
- UL LISTED FOR MOUNTING IN FURNITURE
- 15A