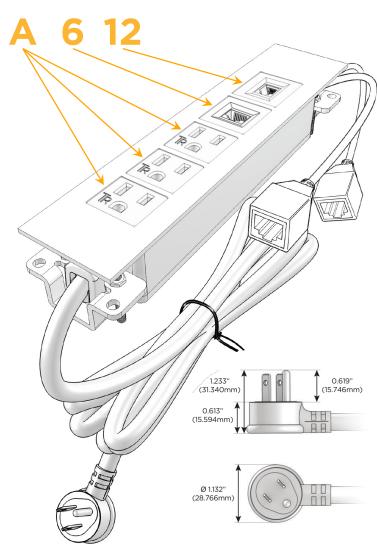

### **Module/Port Options:**

- A Tamper Resistant AC Receptacle
- E USB-A & USB-C (20W)
- M Double USB-A (Fast Charging Ports 18W)
- H HDMI
- 6 CAT 6
- 12 RJ 12
- X Switched AC
- Y 3-Way Switch (Low Voltage)
- V USB-C (45W High Speed Charging Port)
- S USB-C (25W High Speed Charging Port)
- R Switched AC (Rocker Switch)
- **D** Dimmer Switch

### Plug:

Supplied with Low Profile Flat 45° Angle 120 VAC Plug

Optional Standard Straight 120 VAC Plug

Optional Straight 120 VAC Pass-through Plug

- CLEAN, COMPACT DESIGN
- STREAMLINED
- LOW PROFILE
- SIDE-EXITING CORDS
- PLUG & PLAY
- 6' AC CORD & PLUG (FLAT PLUG STANDARD)
- CUSTOMIZABLE CONFIGURATIONS AND FINISHES
- UL LISTED FOR MOUNTING IN FURNITURE
- 15A