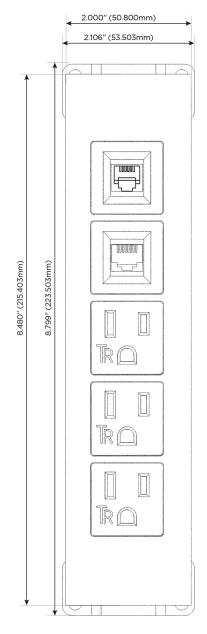

### **Module/Port Options:**

- A Tamper Resistant AC Receptacle
- E USB-A & USB-C (20W)
- M Double USB-A (Fast Charging Ports 18W)
- H HDMI
- 6 CAT 6
- 12 RJ 12
- X Switched AC
- Y 3-Way Switch (Low Voltage)
- V USB-C (45W High Speed Charging Port)
- S USB-C (25W High Speed Charging Port)
- R Switched AC (Rocker Switch)
- **D** Dimmer Switch

6 CAT 6

12 RJ 12