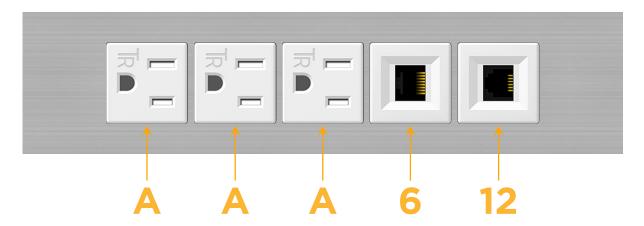

### **Module/Port Options:**

- A Tamper Resistant AC Receptacle
- E USB-A & USB-C (20W)
- M Double USB-A (Fast Charging Ports 18W)
- H HDMI
- 6 CAT 6
- 12 RJ 12
- X Switched AC
- Y 3-Way Switch (Low Voltage)
- V USB-C (45W High Speed Charging Port)
- S USB-C (25W High Speed Charging Port)
- R Switched AC (Rocker Switch)
- **D** Dimmer Switch

6 CAT 6

12 RJ 12