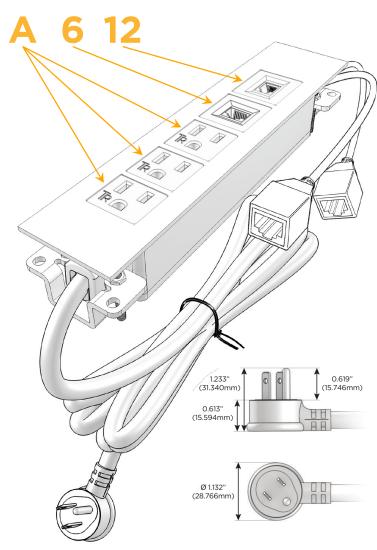

### **Module/Port Options:**

- A Tamper Resistant AC Receptacle
- E USB-A & USB-C (20W)
- M Double USB-A (Fast Charging Ports 18W)
- H HDMI
- 6 CAT 6
- 12 RJ 12
- X Switched AC
- Y 3-Way Switch (Low Voltage)
- V USB-C (45W High Speed Charging Port)
- S USB-C (25W High Speed Charging Port)
- R Switched AC (Rocker Switch)
- Dimmer Switch

### Plug:

Supplied with Low Profile Flat 45° Angle 120 VAC Plug

Optional Standard Straight 120 VAC Plug

Optional Straight 120 VAC Pass-through Plug

- · CLEAN, COMPACT DESIGN
- STREAMLINED
- LOW PROFILE
- SIDE-EXITING CORDS
- PLUG & PLAY
- 6' AC CORD & PLUG (FLAT PLUG STANDARD)
- CUSTOMIZABLE CONFIGURATIONS AND FINISHES
- UL LISTED FOR MOUNTING IN FURNITURE
- 15A