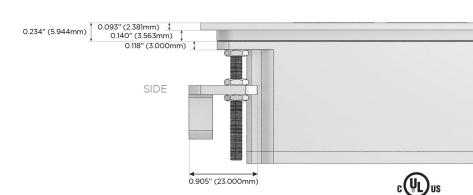

(Low Voltage)
- V USB-C (45W High Speed Charging Port)
- S USB-C (25W High Speed Charging Port)
- R Switched AC (Rocker Switch)
- Dimmer Switch

### Plug:

Supplied with Low Profile Flat 45° Angle 120 VAC Plug

Optional Standard Straight 120 VAC Plug

Optional Straight 120 VAC Pass-through Plug

- · CLEAN, COMPACT DESIGN
- STREAMLINED
- LOW PROFILE
- SIDE-EXITING CORDS
- PLUG & PLAY
- 6' AC CORD & PLUG (FLAT PLUG STANDARD)
- CUSTOMIZABLE CONFIGURATIONS AND FINISHES
- UL LISTED FOR MOUNTING IN FURNITURE
- 15A





Specs:

### AC POWER & DATA CONNECTIVITY SOLUTION

M-POWER-5TW-AAA612-BZ5AATP

# Distributed by



Mormax Company, Inc.
8 Westchester Plaza

Elmsford, NY 10523

914-699-0101

sales@mormax.com

mormax.com

TO

TOP



- A Tamper Resistant AC Receptacle
- 6 CAT 6
- 12 RJ 12