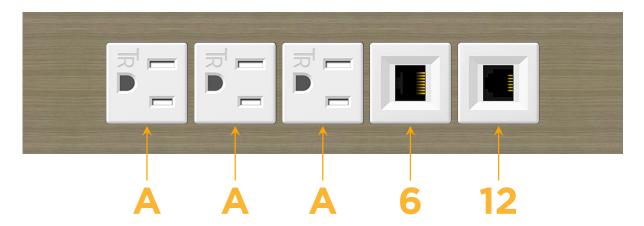

### **Module/Port Options:**

- A Tamper Resistant AC Receptacle
- E USB-A & USB-C (20W)
- M Double USB-A (Fast Charging Ports 18W)
- H HDMI
- 6 CAT 6
- 12 RJ 12
- X Switched AC
- Y 3-Way Switch (Low Voltage)
- V USB-C (45W High Speed Charging Port)
- S USB-C (25W High Speed Charging Port)
- R Switched AC (Rocker Switch)
- Dimmer Switch

- A Tamper Resistant AC Receptacle
- 6 CAT 6
- 12 RJ 12