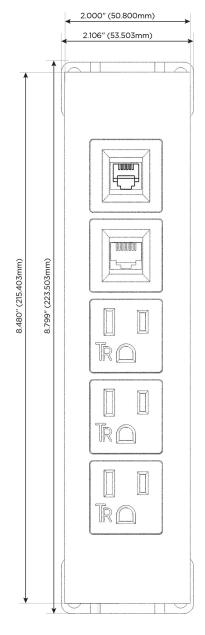

### **Module/Port Options:**

- A Tamper Resistant AC Receptacle
- E USB-A & USB-C (20W)
- M Double USB-A (Fast Charging Ports 18W)
- H HDMI
- 6 CAT 6
- 12 RJ 12
- X Switched AC
- Y 3-Way Switch (Low Voltage)
- V USB-C (45W High Speed Charging Port)
- S USB-C (25W High Speed Charging Port)
- R Switched AC (Rocker Switch)
- Dimmer Switch

- A Tamper Resistant AC Receptacle
- 6 CAT 6
- 12 RJ 12