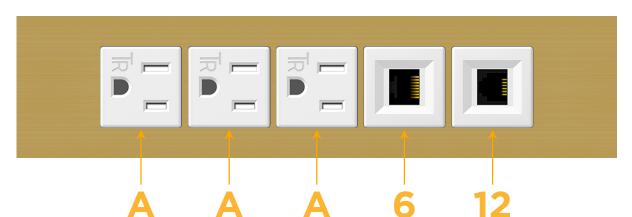

### **Module/Port Options:**

- A Tamper Resistant AC Receptacle
- E USB-A & USB-C (20W)
- M Double USB-A (Fast Charging Ports 18W)
- H HDMI
- 6 CAT 6
- 12 RJ 12
- X Switched AC
- Y 3-Way Switch (Low Voltage)
- V USB-C (45W High Speed Charging Port)
- S USB-C (25W High Speed Charging Port)
- R Switched AC (Rocker Switch)
- **D** Dimmer Switch

TOP

A Tamper Resistant AC Receptacle

6 CAT 6

12 RJ 12