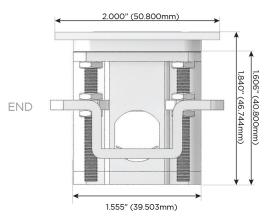

V USB-C (45W High Speed Charging Port)
- S USB-C (25W High Speed Charging Port)
- R Switched AC (Rocker Switch)
- **D** Dimmer Switch

### Plug:

Supplied with Low Profile Flat 45° Angle 120 VAC Plug

Optional Standard Straight 120 VAC Plug

Optional Straight 120 VAC Pass-through Plug

- CLEAN, COMPACT DESIGN
- STREAMLINED
- LOW PROFILE
- SIDE-EXITING CORDS
- PLUG & PLAY
- 6' AC CORD & PLUG (FLAT PLUG STANDARD)
- CUSTOMIZABLE CONFIGURATIONS AND FINISHES
- UL LISTED FOR MOUNTING IN FURNITURE
- 15A





Specs:

### AC POWER & DATA CONNECTIVITY SOLUTION

M-POWER-5TW-AAA612-BR4TP

# Distributed by



Mormax Company, Inc.
8 Westchester Plaza

Elmsford, NY 10523

<u>&</u>

914-699-0101

 $\searrow$ 

sales@mormax.com

mormax.com

TOP



A Tamper Resistant AC Receptacle

6 CAT 6

12 RJ 12