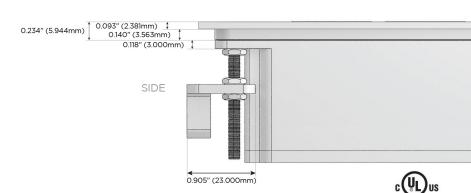

USB-C (45W High Speed Charging Port)
- S USB-C (25W High Speed Charging Port)
- R Switched AC (Rocker Switch)
- **D** Dimmer Switch

### Plug:

Supplied with Low Profile Flat 45° Angle 120 VAC Plug

Optional Standard Straight 120 VAC Plug

Optional Straight 120 VAC Pass-through Plug

- CLEAN, COMPACT DESIGN
- STREAMLINED
- LOW PROFILE
- SIDE-EXITING CORDS
- PLUG & PLAY
- 6' AC CORD & PLUG (FLAT PLUG STANDARD)
- CUSTOMIZABLE CONFIGURATIONS AND FINISHES
- UL LISTED FOR MOUNTING IN FURNITURE
- 15A





Specs:

### AC POWER & DATA CONNECTIVITY SOLUTION

M-POWER-5TW-AAA612-BR4TP

# Distributed by



Mormax Company, Inc.
8 Westchester Plaza

Elmsford, NY 10523

<u>&</u>

914-699-0101

 $\searrow$ 

sales@mormax.com

mormax.com

TOP



A Tamper Resistant AC Receptacle

6 CAT 6

12 RJ 12