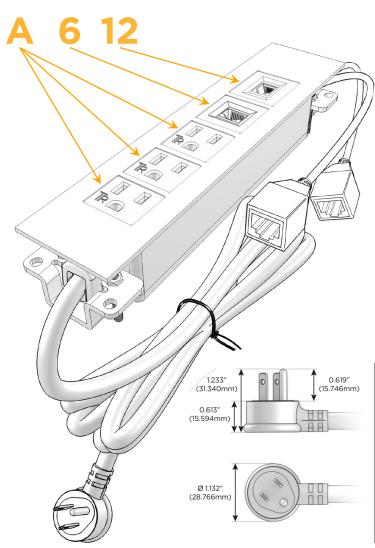

### **Module/Port Options:**

- A Tamper Resistant AC Receptacle
- E USB-A & USB-C (20W)
- M Double USB-A (Fast Charging Ports 18W)
- H HDMI
- 6 CAT 6
- 12 RJ 12
- X Switched AC
- Y 3-Way Switch (Low Voltage)
- V USB-C (45W High Speed Charging Port)
- S USB-C (25W High Speed Charging Port)
- R Switched AC (Rocker Switch)
- **D** Dimmer Switch

### Plug:

Supplied with Low Profile Flat 45° Angle 120 VAC Plug

Optional Standard Straight 120 VAC Plug

Optional Straight 120 VAC Pass-through Plug

- CLEAN, COMPACT DESIGN
- STREAMLINED
- LOW PROFILE
- SIDE-EXITING CORDS
- PLUG & PLAY
- 6' AC CORD & PLUG (FLAT PLUG STANDARD)
- CUSTOMIZABLE CONFIGURATIONS AND FINISHES
- UL LISTED FOR MOUNTING IN FURNITURE
- 15A