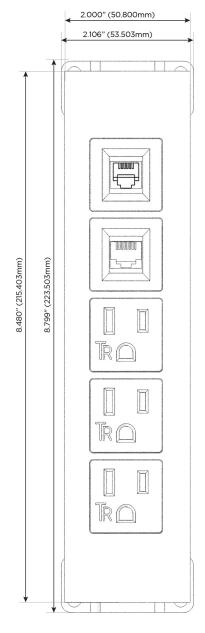

TOP

A Tamper Resistant AC Receptacle

6 CAT 6

12 RJ 12

Trim Plate Finish: SOLID BRASS BRUSHED

Custom Finishes Available M-POWER-5TW-AAA612-BR4TP