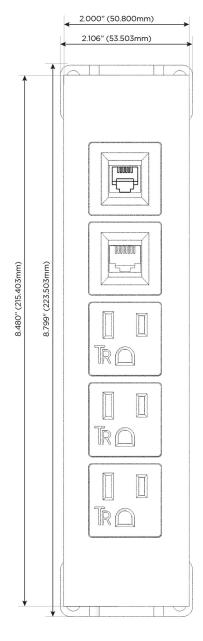

### **Module/Port Options:**

- A Tamper Resistant AC Receptacle
- E USB-A & USB-C (20W)
- M Double USB-A (Fast Charging Ports 18W)
- H HDMI
- 6 CAT 6
- 12 RJ 12
- X Switched AC
- Y 3-Way Switch (Low Voltage)
- V USB-C (45W High Speed Charging Port)
- S USB-C (25W High Speed Charging Port)
- R Switched AC (Rocker Switch)
- **D** Dimmer Switch

# Modules/Ports: A Tamper Resistant AC Receptacle

- 6 CAT 6
- 12 RJ 12