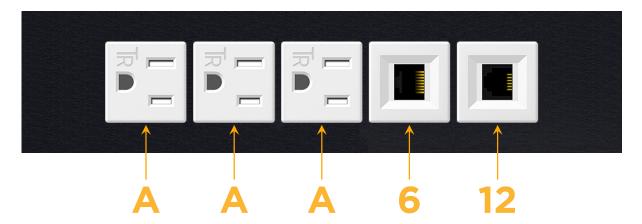

### **Module/Port Options:**

- A Tamper Resistant AC Receptacle
- E USB-A & USB-C (20W)
- M Double USB-A (Fast Charging Ports 18W)
- H HDMI
- 6 CAT 6
- 12 RJ 12
- X Switched AC
- Y 3-Way Switch (Low Voltage)
- V USB-C (45W High Speed Charging Port)
- S USB-C (25W High Speed Charging Port)
- R Switched AC (Rocker Switch)
- **D** Dimmer Switch

# Modules/Ports: A Tamper Resistant AC Receptacle

- 6 CAT 6
- 12 RJ 12