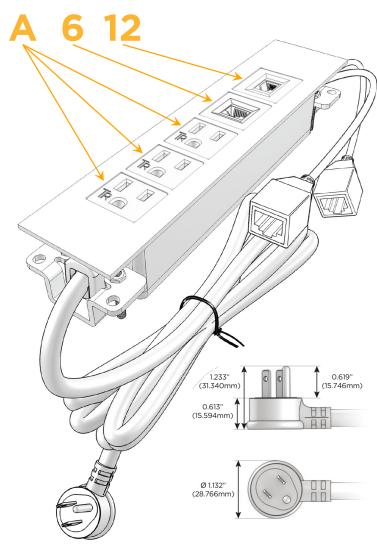

### **Module/Port Options:**

- A Tamper Resistant AC Receptacle
- E USB-A & USB-C (20W)
- M Double USB-A (Fast Charging Ports 18W)
- H HDMI
- 6 CAT 6
- 12 RJ 12
- X Switched AC
- Y 3-Way Switch (Low Voltage)
- V USB-C (45W High Speed Charging Port)
- S USB-C (25W High Speed Charging Port)
- R Switched AC (Rocker Switch)
- **D** Dimmer Switch

#### Plug:

Supplied with Low Profile Flat 45° Angle 120 VAC Plug

Optional Standard Straight 120 VAC Plug

Optional Straight 120 VAC Pass-through Plug

- CLEAN, COMPACT DESIGN
- STREAMLINED
- LOW PROFILE
- SIDE-EXITING CORDS
- PLUG & PLAY
- 6' AC CORD & PLUG (FLAT PLUG STANDARD)
- CUSTOMIZABLE CONFIGURATIONS AND FINISHES
- UL LISTED FOR MOUNTING IN FURNITURE
- 15A

# Modules/Ports: A Tamper Resistant AC Receptacle

- 6 CAT 6
- 12 RJ 12