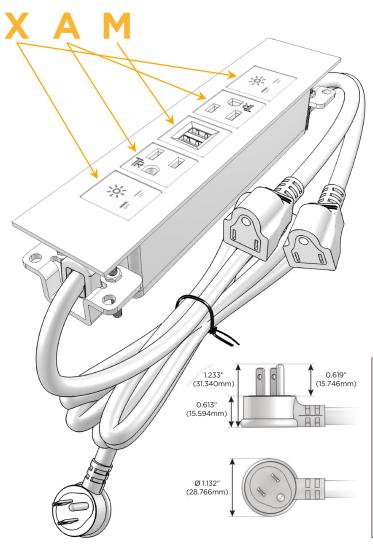

#### **Module/Port Options:**

- A Tamper Resistant AC Receptacle
- E USB-A & USB-C (20W)
- M Double USB-A (Fast Charging Ports 18W)
- H HDMI
- 6 CAT 6
- 12 RJ 12
- X Switched AC
- Y 3-Way Switch (Low Voltage)
- V USB-C (45W High Speed Charging Port)
- S USB-C (25W High Speed Charging Port)
- R Switched AC (Rocker Switch)
- **D** Dimmer Switch

#### Plug:

Supplied with Low Profile Flat 45° Angle 120 VAC Plug

Optional Standard Straight 120 VAC Plug

Optional Straight 120 VAC Pass-through Plug

- CLEAN, COMPACT DESIGN
- STREAMLINED
- LOW PROFILE
- SIDE-EXITING CORDS
- PLUG & PLAY
- 6' AC CORD & PLUG (FLAT PLUG STANDARD)
- CUSTOMIZABLE CONFIGURATIONS AND FINISHES
- UL LISTED FOR MOUNTING IN FURNITURE
- 15A

# Modules/Ports:

- X Switched AC
- A Tamper Resistant AC Receptacle
- M Double USB-A (Fast Charging Ports 18W)

LISTED