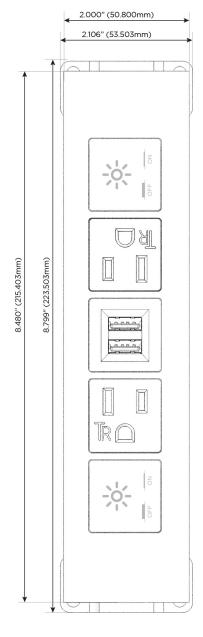

#### **Module/Port Options:**

- A Tamper Resistant AC Receptacle
- E USB-A & USB-C (20W)
- M Double USB-A (Fast Charging Ports 18W)
- H HDMI
- 6 CAT 6
- 12 RJ 12
- X Switched AC
- Y 3-Way Switch (Low Voltage)
- V USB-C (45W High Speed Charging Port)
- S USB-C (25W High Speed Charging Port)
- R Switched AC (Rocker Switch)
- **D** Dimmer Switch

# Modules/Ports:

- X Switched AC
- A Tamper Resistant AC Receptacle
- M Double USB-A (Fast Charging Ports 18W)

LISTED