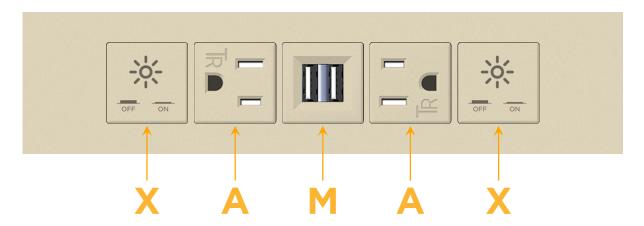

# Modules/Ports:

- X Switched AC
- A Tamper Resistant AC Receptacle
- M Double USB-A (Fast Charging Ports 18W)

LISTED