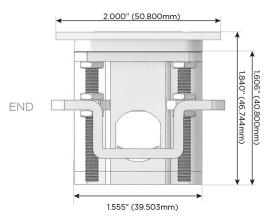

#### AC POWER & DATA CONNECTIVITY SOLUTION

M-POWER-5TT2-XAMAX-T2ATP

# Distributed by

Mormax Company, Inc.

8 Westchester Plaza

Elmsford, NY 10523

<u>&</u>

914-699-0101

mormax.com

 $\searrow$ 

sales@mormax.com

TOP

Specs:

# Modules/Ports:

- X Switched AC
- A Tamper Resistant AC Receptacle
- M Double USB-A (Fast Charging Ports 18W)

LISTED