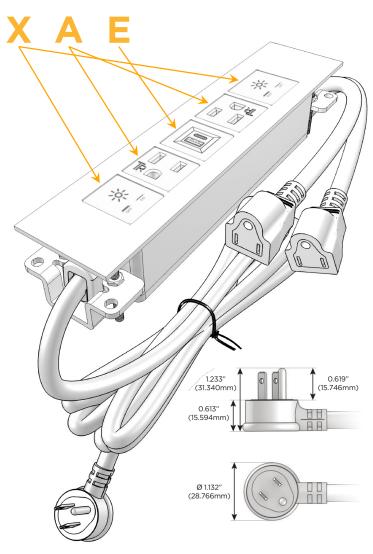

## Plug:

Supplied with Low Profile Flat 45° Angle 120 VAC Plug

Optional Standard Straight 120 VAC Plug

Optional Straight 120 VAC Pass-through Plug

- CLEAN, COMPACT DESIGN
- STREAMLINED
- LOW PROFILE
- SIDE-EXITING CORDS
- PLUG & PLAY
- 6' AC CORD & PLUG (FLAT PLUG STANDARD)
- CUSTOMIZABLE CONFIGURATIONS AND FINISHES
- UL LISTED FOR MOUNTING IN FURNITURE
- 15A

### **Module/Port Options:**

- A Tamper Resistant AC Receptacle
- E USB-A & USB-C (20W)
- M Double USB-A (Fast Charging Ports 18W)
- H HDMI
- 6 CAT 6
- 12 RJ 12
- X Switched AC
- Y 3-Way Switch (Low Voltage)
- V USB-C (45W High Speed Charging Port)
- S USB-C (25W High Speed Charging Port)
- R Switched AC (Rocker Switch)
- **D** Dimmer Switch