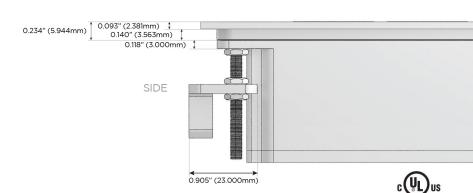

t)
- S USB-C (25W High Speed Charging Port)
- R Switched AC (Rocker Switch)
- **D** Dimmer Switch

## Plug:

Supplied with Low Profile Flat 45° Angle 120 VAC Plug

Optional Standard Straight 120 VAC Plug

Optional Straight 120 VAC Pass-through Plug

- CLEAN, COMPACT DESIGN
- STREAMLINED
- LOW PROFILE
- SIDE-EXITING CORDS
- PLUG & PLAY
- 6' AC CORD & PLUG (FLAT PLUG STANDARD)
- CUSTOMIZABLE CONFIGURATIONS AND FINISHES
- UL LISTED FOR MOUNTING IN FURNITURE
- 15A





### AC POWER & DATA CONNECTIVITY SOLUTION

M-POWER-5TT2-XAEAX-T2ATP

Distributed by



Mormax Company, Inc.
8 Westchester Plaza

Elmsford, NY 10523

**⊗** ′

914-699-0101

 $\searrow$ 

sales@mormax.com mormax.com

TOP

Specs:

# Modules/Ports:

- X Switched AC
- A Tamper Resistant AC Receptacle
- E USB-A & USB-C (20W)