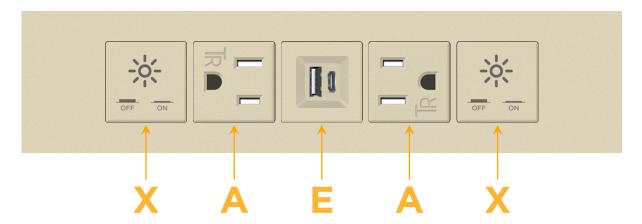

### **Module/Port Options:**

- A Tamper Resistant AC Receptacle
- E USB-A & USB-C (20W)
- M Double USB-A (Fast Charging Ports 18W)
- H HDMI
- 6 CAT 6
- 12 RJ 12
- X Switched AC
- Y 3-Way Switch (Low Voltage)
- V USB-C (45W High Speed Charging Port)
- S USB-C (25W High Speed Charging Port)
- R Switched AC (Rocker Switch)
- **D** Dimmer Switch

# Modules/Ports:

- X Switched AC
- A Tamper Resistant AC Receptacle
- E USB-A & USB-C (20W)