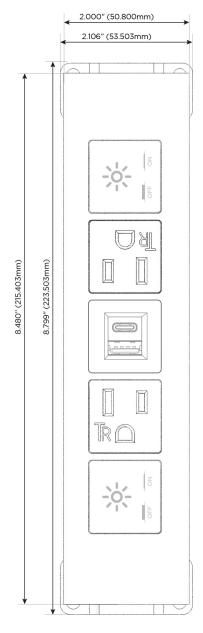

### **Module/Port Options:**

- A Tamper Resistant AC Receptacle
- E USB-A & USB-C (20W)
- M Double USB-A (Fast Charging Ports 18W)
- H HDMI
- 6 CAT 6
- 12 RJ 12
- X Switched AC
- Y 3-Way Switch (Low Voltage)
- V USB-C (45W High Speed Charging Port)
- S USB-C (25W High Speed Charging Port)
- R Switched AC (Rocker Switch)
- **D** Dimmer Switch

# Modules/Ports:

- X Switched AC
- A Tamper Resistant AC Receptacle
- E USB-A & USB-C (20W)