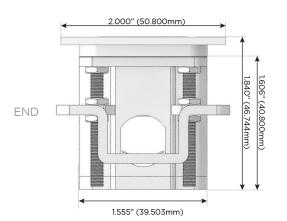

ort)
- S USB-C (25W High Speed Charging Port)
- R Switched AC (Rocker Switch)
- **D** Dimmer Switch

## Plug:

Supplied with Low Profile Flat 45° Angle 120 VAC Plug

Optional Standard Straight 120 VAC Plug

Optional Straight 120 VAC Pass-through Plug

- CLEAN, COMPACT DESIGN
- STREAMLINED
- LOW PROFILE
- SIDE-EXITING CORDS
- PLUG & PLAY
- 6' AC CORD & PLUG (FLAT PLUG STANDARD)
- CUSTOMIZABLE CONFIGURATIONS AND FINISHES
- UL LISTED FOR MOUNTING IN FURNITURE
- 15A





### AC POWER & DATA CONNECTIVITY SOLUTION

M-POWER-5TT2-XAEAX-T2ATP

Distributed by



Mormax Company, Inc.
8 Westchester Plaza

Elmsford, NY 10523

**⊗** ′

914-699-0101

 $\searrow$ 

sales@mormax.com mormax.com

TOP

Specs:

# Modules/Ports:

- X Switched AC
- A Tamper Resistant AC Receptacle
- E USB-A & USB-C (20W)