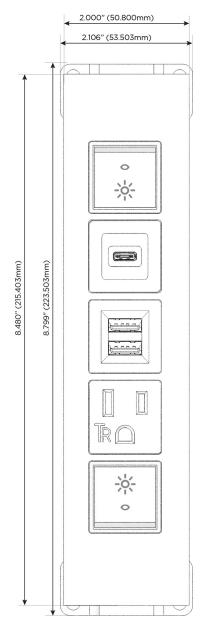

### **Module/Port Options:**

- A Tamper Resistant AC Receptacle
- E USB-A & USB-C (20W)
- M Double USB-A (Fast Charging Ports 18W)
- H HDMI
- 6 CAT 6
- 12 RJ 12
- X Switched AC
- Y 3-Way Switch (Low Voltage)
- V USB-C (45W High Speed Charging Port)
- S USB-C (25W High Speed Charging Port)
- R Switched AC (Rocker Switch)
- **D** Dimmer Switch

#### Specs: **Modules/Ports:**

- Switched AC (Rocker Switch)
- **Tamper Resistant AC Receptacle**
- Double USB-A (Fast Charging Ports 18W)
- USB-C (25W High Speed Charging Port)

LISTED