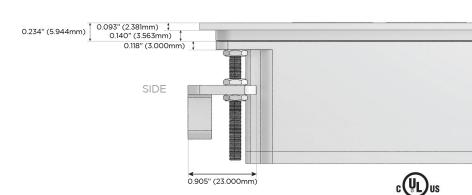

### Plug:

Supplied with Low Profile Flat 45° Angle 120 VAC Plug

Optional Standard Straight 120 VAC Plug

Optional Straight 120 VAC Pass-through Plug

- CLEAN, COMPACT DESIGN
- STREAMLINED
- LOW PROFILE
- SIDE-EXITING CORDS
- PLUG & PLAY
- 6' AC CORD & PLUG (FLAT PLUG STANDARD)
- CUSTOMIZABLE CONFIGURATIONS AND FINISHES
- UL LISTED FOR MOUNTING IN FURNITURE
- 15A