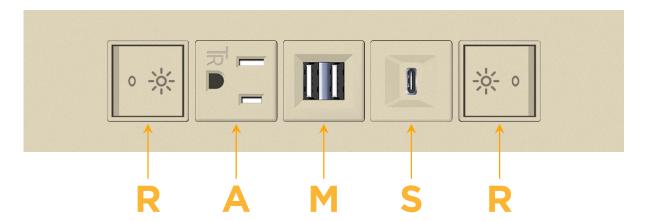

### **Module/Port Options:**

- A Tamper Resistant AC Receptacle
- E USB-A & USB-C (20W)
- M Double USB-A (Fast Charging Ports 18W)
- H HDMI
- 6 CAT 6
- 12 RJ 12
- X Switched AC
- Y 3-Way Switch (Low Voltage)
- V USB-C (45W High Speed Charging Port)
- S USB-C (25W High Speed Charging Port)
- R Switched AC (Rocker Switch)
- **D** Dimmer Switch

#### Specs: **Modules/Ports:**

- Switched AC (Rocker Switch)
- **Tamper Resistant AC Receptacle**
- Double USB-A (Fast Charging Ports 18W)
- USB-C (25W High Speed Charging Port)

LISTED