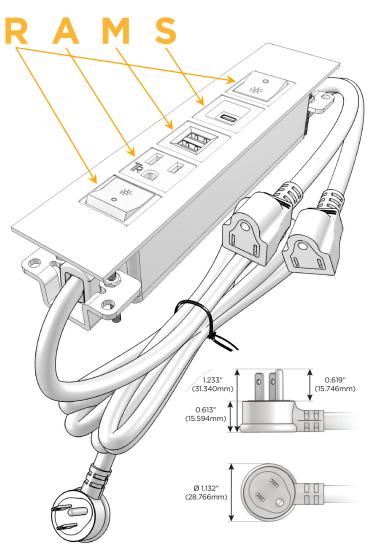

### **Module/Port Options:**

- A Tamper Resistant AC Receptacle
- E USB-A & USB-C (20W)
- M Double USB-A (Fast Charging Ports 18W)
- H HDMI
- 6 CAT 6
- 12 RJ 12
- X Switched AC
- Y 3-Way Switch (Low Voltage)
- V USB-C (45W High Speed Charging Port)
- S USB-C (25W High Speed Charging Port)
- R Switched AC (Rocker Switch)
- **D** Dimmer Switch

### Plug:

Supplied with Low Profile Flat 45° Angle 120 VAC Plug

Optional Standard Straight 120 VAC Plug

Optional Straight 120 VAC Pass-through Plug

- CLEAN, COMPACT DESIGN
- STREAMLINED
- LOW PROFILE
- SIDE-EXITING CORDS
- PLUG & PLAY
- 6' AC CORD & PLUG (FLAT PLUG STANDARD)
- CUSTOMIZABLE CONFIGURATIONS AND FINISHES
- UL LISTED FOR MOUNTING IN FURNITURE
- 15A

#### Specs: **Modules/Ports:**

- Switched AC (Rocker Switch)
- **Tamper Resistant AC Receptacle**
- Double USB-A (Fast Charging Ports 18W)
- USB-C (25W High Speed Charging Port)

LISTED