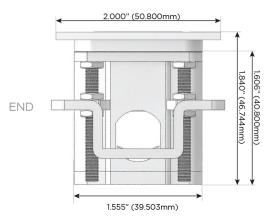

harging Port)
- R Switched AC (Rocker Switch)
- D **Dimmer Switch**

#### Plug:

Supplied with Low Profile Flat 45° Angle 120 VAC

Optional Standard Straight 120 VAC Plug

Optional Straight 120 VAC Pass-through Plug

- CLEAN, COMPACT DESIGN
- **STREAMLINED**
- LOW PROFILE
- SIDE-EXITING CORDS
- **PLUG & PLAY**
- 6' AC CORD & PLUG (FLAT PLUG STANDARD)
- **CUSTOMIZABLE CONFIGURATIONS AND FINISHES**
- **UL LISTED FOR MOUNTING IN FURNITURE**
- 15A





#### AC POWER & DATA CONNECTIVITY SOLUTION

M-POWER-5TT2-RAMAR-T2ATP

# Distributed by



Mormax Company, Inc.

Elmsford, NY 10523

8 Westchester Plaza

914-699-0101

TOP

sales@mormax.com mormax.com

Specs:

## **Modules/Ports:**

- Switched AC (Rocker Switch)
- **Tamper Resistant AC Receptacle**
- Double USB-A (Fast Charging Ports 18W)