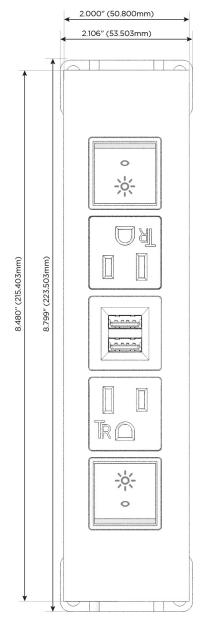

#### **Module/Port Options:**

- **Tamper Resistant AC Receptacle**
- USB-A & USB-C (20W)
- Double USB-A (Fast Charging Ports 18W)
- **HDMI**
- CAT 6
- 12 RJ 12
- X Switched AC
- 3-Way Switch (Low Voltage)
- V USB-C (45W High Speed Charging Port)
- USB-C (25W High Speed Charging Port)
- R Switched AC (Rocker Switch)
- D **Dimmer Switch**

## **Modules/Ports:**

- Switched AC (Rocker Switch)
- **Tamper Resistant AC Receptacle**
- Double USB-A (Fast Charging Ports 18W)