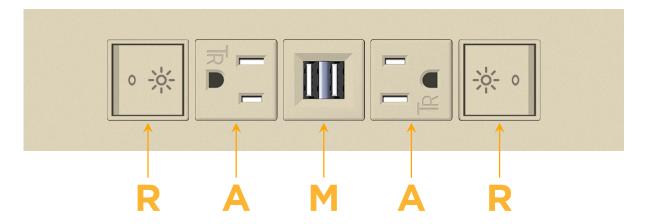

#### **Module/Port Options:**

- **Tamper Resistant AC Receptacle**
- USB-A & USB-C (20W)
- Double USB-A (Fast Charging Ports 18W)
- **HDMI**
- CAT 6
- 12 RJ 12
- X Switched AC
- 3-Way Switch (Low Voltage)
- V USB-C (45W High Speed Charging Port)
- USB-C (25W High Speed Charging Port)
- R Switched AC (Rocker Switch)
- D **Dimmer Switch**

## **Modules/Ports:**

- Switched AC (Rocker Switch)
- **Tamper Resistant AC Receptacle**
- Double USB-A (Fast Charging Ports 18W)