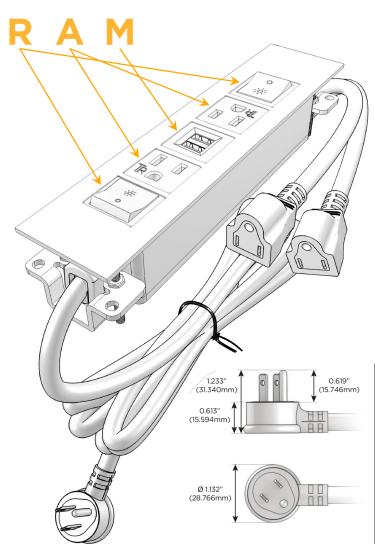

#### Plug:

Supplied with Low Profile Flat 45° Angle 120 VAC

Optional Standard Straight 120 VAC Plug

Optional Straight 120 VAC Pass-through Plug

- CLEAN, COMPACT DESIGN
- **STREAMLINED**
- LOW PROFILE
- SIDE-EXITING CORDS
- **PLUG & PLAY**
- 6' AC CORD & PLUG (FLAT PLUG STANDARD)
- **CUSTOMIZABLE CONFIGURATIONS AND FINISHES**
- **UL LISTED FOR MOUNTING IN FURNITURE**
- 15A