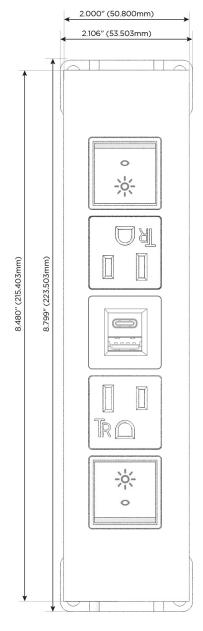

#### **Module/Port Options:**

- A Tamper Resistant AC Receptacle
- E USB-A & USB-C (20W)
- M Double USB-A (Fast Charging Ports 18W)
- H HDMI
- 6 CAT 6
- 12 RJ 12
- X Switched AC
- Y 3-Way Switch (Low Voltage)
- V USB-C (45W High Speed Charging Port)
- S USB-C (25W High Speed Charging Port)
- R Switched AC (Rocker Switch)
- Dimmer Switch

## Specs: Modules/Ports:

- R Switched AC (Rocker Switch)
- A Tamper Resistant AC Receptacle
- E USB-A & USB-C (20W)