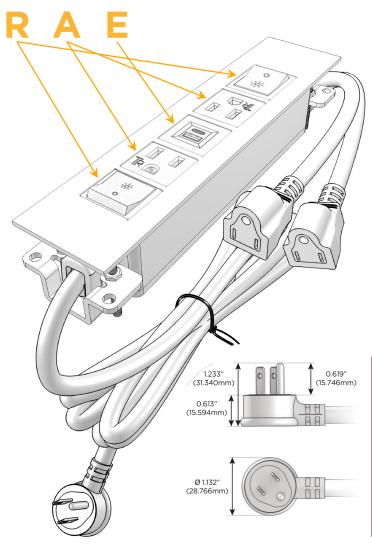

#### AC POWER & DATA CONNECTIVITY SOLUTION

M-POWER-5TT2-RAEAR-T2ATP

Distributed by

Mormax Company, Inc.
8 Westchester Plaza

Elmsford, NY 10523

914-699-0101 sales@mormax.com

mormax.com

Metro Light & Power's line of power & data solutions offers sophisticated design elements combined with greater ease of installation. Streamlined and low-profile, enhanced by side-exiting cords, our outlets advance the industry with their cutting edge look and feel. We believe flexibility is key, and we provide a variety of mounting options, including the ability to mount in limited spaces. Our outlets are available in many finishes and configurations, in addition to a custom color and finish capability for our clients.

#### Plug:

Supplied with Low Profile Flat 45° Angle 120 VAC Plug

Optional Standard Straight 120 VAC Plug

Optional Straight 120 VAC Pass-through Plug

- CLEAN, COMPACT DESIGN
- STREAMLINED
- LOW PROFILE
- SIDE-EXITING CORDS
- PLUG & PLAY
- 6' AC CORD & PLUG (FLAT PLUG STANDARD)
- CUSTOMIZABLE CONFIGURATIONS AND FINISHES
- UL LISTED FOR MOUNTING IN FURNITURE
- 15A

#### AC POWER & DATA CONNECTIVITY SOLUTION

M-POWER-5TT2-RAEAR-T2ATP