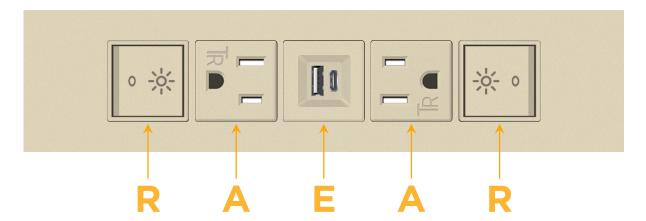

#### **Module/Port Options:**

- A Tamper Resistant AC Receptacle
- E USB-A & USB-C (20W)
- M Double USB-A (Fast Charging Ports 18W)
- H HDMI
- 6 CAT 6
- 12 RJ 12
- X Switched AC
- Y 3-Way Switch (Low Voltage)
- V USB-C (45W High Speed Charging Port)
- S USB-C (25W High Speed Charging Port)
- R Switched AC (Rocker Switch)
- Dimmer Switch

## Specs: Modules/Ports:

- R Switched AC (Rocker Switch)
- A Tamper Resistant AC Receptacle
- E USB-A & USB-C (20W)