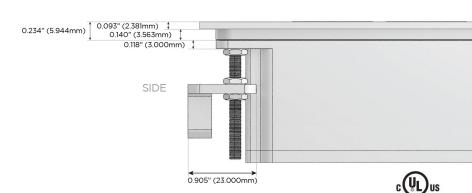

Port)
- S USB-C (25W High Speed Charging Port)
- R Switched AC (Rocker Switch)
- Dimmer Switch

#### Plug:

Supplied with Low Profile Flat 45° Angle 120 VAC Plug

Optional Standard Straight 120 VAC Plug

Optional Straight 120 VAC Pass-through Plug

- CLEAN, COMPACT DESIGN
- STREAMLINED
- LOW PROFILE
- SIDE-EXITING CORDS
- PLUG & PLAY
- 6' AC CORD & PLUG (FLAT PLUG STANDARD)
- CUSTOMIZABLE CONFIGURATIONS AND FINISHES
- UL LISTED FOR MOUNTING IN FURNITURE
- 15A





#### AC POWER & DATA CONNECTIVITY SOLUTION

M-POWER-5TT2-RAEAR-T2ATP

# Distributed by

MORMAX

Mormax Company, Inc.

914-699-0101

8 Westchester Plaza Elmsford, NY 10523 sales@mormax.com
mormax.com

TOP

## Specs: Modules/Ports:

- R Switched AC (Rocker Switch)
- A Tamper Resistant AC Receptacle
- E USB-A & USB-C (20W)