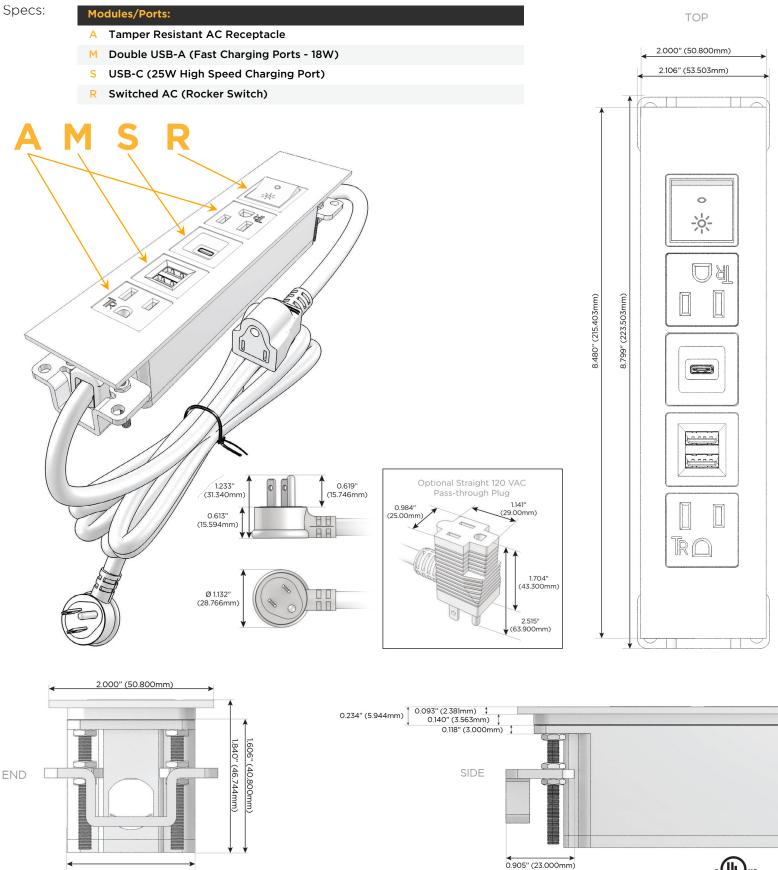

### **Module/Port Options:**

- A Tamper Resistant AC Receptacle
- E USB-A & USB-C (20W)
- M Double USB-A (Fast Charging Ports 18W)
- H HDMI
- 6 CAT 6
- 12 RJ 12
- X Switched AC
- Y 3-Way Switch (Low Voltage)
- V USB-C (45W High Speed Charging Port)
- S USB-C (25W High Speed Charging Port)
- R Switched AC (Rocker Switch)
- D Dimmer Switch

#### Plug:

Supplied with Low Profile Flat 45° Angle 120 VAC Plug

**Optional Standard Straight 120 VAC Plug** 

Optional Straight 120 VAC Pass-through Plug

- CLEAN, COMPACT DESIGN
- STREAMLINED
- LOW PROFILE
- SIDE-EXITING CORDS
- PLUG & PLAY
- 6' AC CORD & PLUG (FLAT PLUG STANDARD)
- CUSTOMIZABLE CONFIGURATIONS AND FINISHES
- UL LISTED FOR MOUNTING IN FURNITURE
- 15A