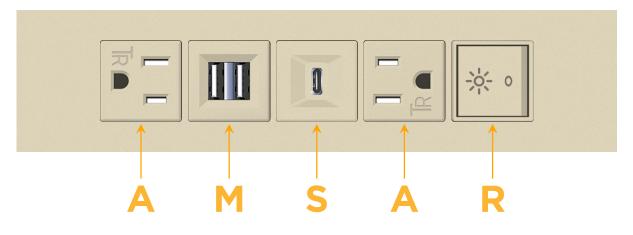

### **Module/Port Options:**

- A Tamper Resistant AC Receptacle
- E USB-A & USB-C (20W)
- M Double USB-A (Fast Charging Ports 18W)
- H HDMI
- 6 CAT 6
- 12 RJ 12
- X Switched AC
- Y 3-Way Switch (Low Voltage)
- V USB-C (45W High Speed Charging Port)
- S USB-C (25W High Speed Charging Port)
- R Switched AC (Rocker Switch)
- D Dimmer Switch