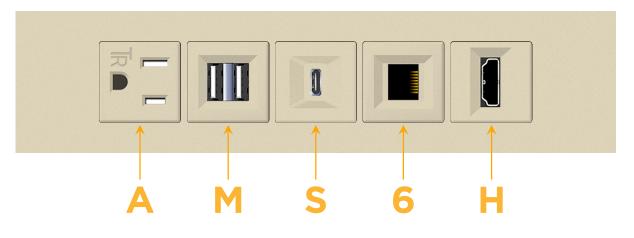

### S: Module/Port Options:

- A Tamper Resistant AC Receptacle
- E USB-A & USB-C (20W)
- M Double USB-A (Fast Charging Ports 18W)
- H HDMI
- 6 CAT 6
- 12 RJ 12
- X Switched AC
- Y 3-Way Switch (Low Voltage)
- V USB-C (45W High Speed Charging Port)
- S USB-C (25W High Speed Charging Port)
- R Switched AC (Rocker Switch)
- D Dimmer Switch