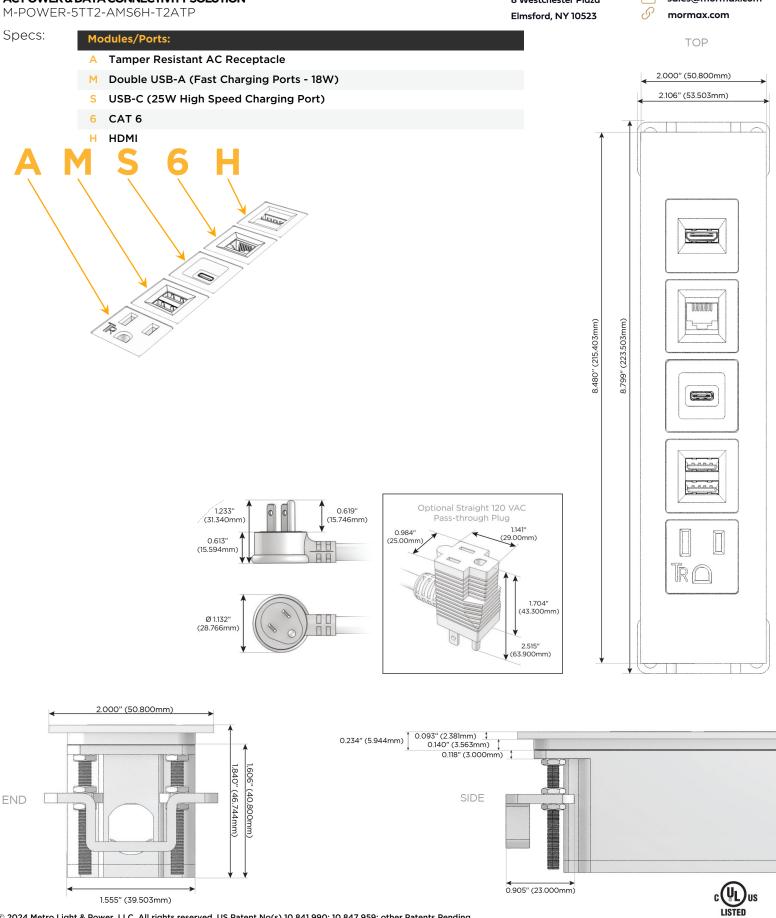

M-POWER-5TT2-AMS6H-T2ATP

Distributed by

Mormax Company, Inc. 8 Westchester Plaza Elmsford, NY 10523 Section 14-699-0101

] sales@mormax.com

6 mormax.com

Metro Light & Power's line of power & data solutions offers sophisticated design elements combined with greater ease of installation. Streamlined and low-profile, enhanced by side-exiting cords, our outlets advance the industry with their cutting edge look and feel. We believe flexibility is key, and we provide a variety of mounting options, including the ability to mount in limited spaces. Our outlets are available in many finishes and configurations, in addition to a custom color and finish capability for our clients.

#### Plug:

Supplied with Low Profile Flat 45° Angle 120 VAC Plug

- **Optional Standard Straight 120 VAC Plug**
- Optional Straight 120 VAC Pass-through Plug

- CLEAN, COMPACT DESIGN
- STREAMLINED
- LOW PROFILE
- SIDE-EXITING CORDS
- PLUG & PLAY
- 6' AC CORD & PLUG (FLAT PLUG STANDARD)
- CUSTOMIZABLE CONFIGURATIONS AND FINISHES
- UL LISTED FOR MOUNTING IN FURNITURE
- 15A

## AC POWER & DATA CONNECTIVITY SOLUTION

M-POWER-5TT2-AMS6H-T2ATP

Distributed by

Mormax Company, Inc. 8 Westchester Plaza Elmsford, NY 10523

C 914-699-0101  $\square$ sales@mormax.com mormax.com

> E491161 WER DISTR