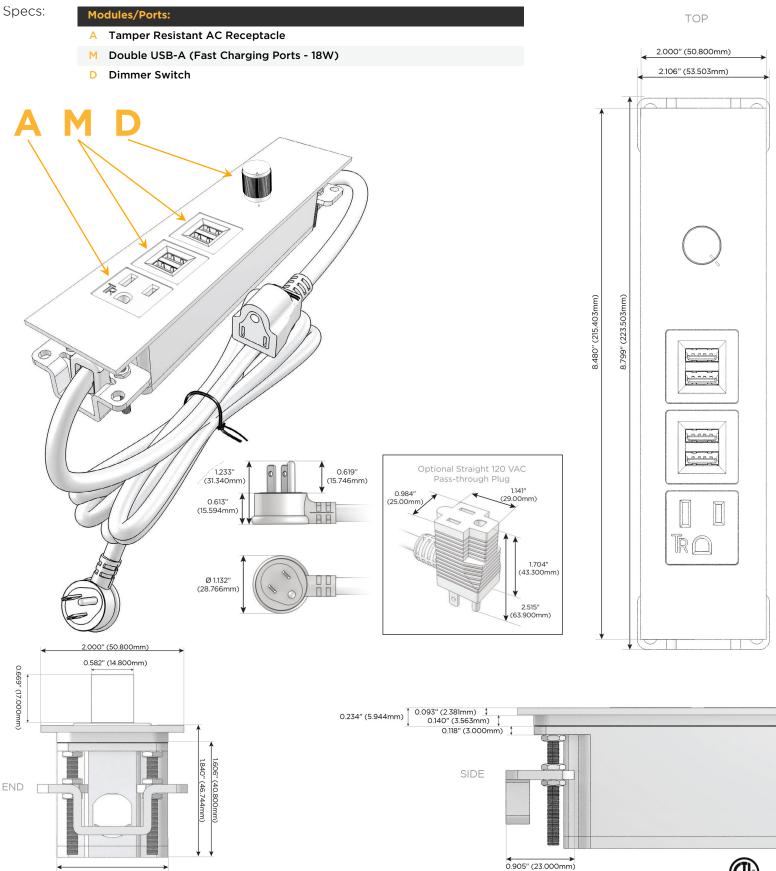

### S: Module/Port Options:

- A Tamper Resistant AC Receptacle
- E USB-A & USB-C (20W)
- M Double USB-A (Fast Charging Ports 18W)
- H HDMI
- 6 CAT 6
- 12 RJ 12
- X Switched AC
- Y 3-Way Switch (Low Voltage)
- V USB-C (45W High Speed Charging Port)
- S USB-C (25W High Speed Charging Port)
- R Switched AC (Rocker Switch)
- D Dimmer Switch

#### Plug:

Supplied with Low Profile Flat 45° Angle 120 VAC Plug

Optional Standard Straight 120 VAC Plug

Optional Straight 120 VAC Pass-through Plug

- CLEAN, COMPACT DESIGN
- STREAMLINED
- LOW PROFILE
- SIDE-EXITING CORDS
- PLUG & PLAY
- 6' AC CORD & PLUG (FLAT PLUG STANDARD)
- CUSTOMIZABLE CONFIGURATIONS AND FINISHES
- ETL LISTED FOR MOUNTING IN FURNITURE
- 15A