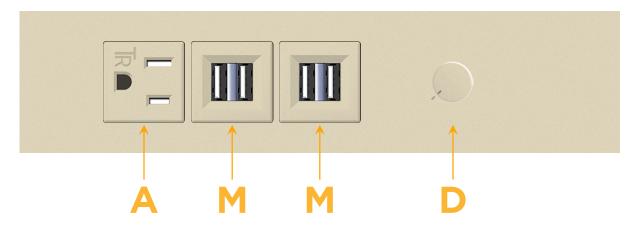

### S: Module/Port Options:

- A Tamper Resistant AC Receptacle
- E USB-A & USB-C (20W)
- M Double USB-A (Fast Charging Ports 18W)
- H HDMI
- 6 CAT 6
- 12 RJ 12
- X Switched AC
- Y 3-Way Switch (Low Voltage)
- V USB-C (45W High Speed Charging Port)
- S USB-C (25W High Speed Charging Port)
- R Switched AC (Rocker Switch)
- D Dimmer Switch