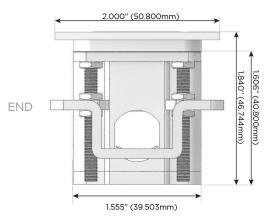

ort)
- S USB-C (25W High Speed Charging Port)
- R Switched AC (Rocker Switch)
- **D** Dimmer Switch

#### Plug:

Supplied with Low Profile Flat 45° Angle 120 VAC Plug

Optional Standard Straight 120 VAC Plug

Optional Straight 120 VAC Pass-through Plug

- CLEAN, COMPACT DESIGN
- STREAMLINED
- LOW PROFILE
- SIDE-EXITING CORDS
- PLUG & PLAY
- 6' AC CORD & PLUG (FLAT PLUG STANDARD)
- CUSTOMIZABLE CONFIGURATIONS AND FINISHES
- UL LISTED FOR MOUNTING IN FURNITURE
- 15A





#### AC POWER & DATA CONNECTIVITY SOLUTION

M-POWER-5TT2-AMMAX-T2ATP

# Distributed by



Mormax Company, Inc.

914-699-0101

8 Westchester Plaza Elmsford, NY 10523 sales@mormax.com
mormax.com

TOP

## Specs: Modules/Ports:

- A Tamper Resistant AC Receptacle
- M Double USB-A (Fast Charging Ports 18W)
- X Switched AC