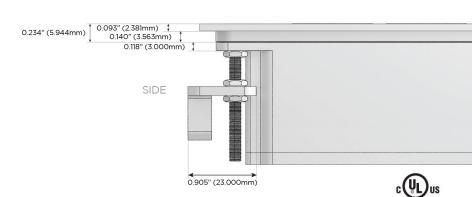

#### Plug:

Supplied with Low Profile Flat 45° Angle 120 VAC Plug

Optional Standard Straight 120 VAC Plug

Optional Straight 120 VAC Pass-through Plug

- CLEAN, COMPACT DESIGN
- STREAMLINED
- LOW PROFILE
- SIDE-EXITING CORDS
- PLUG & PLAY
- 6' AC CORD & PLUG (FLAT PLUG STANDARD)
- CUSTOMIZABLE CONFIGURATIONS AND FINISHES
- UL LISTED FOR MOUNTING IN FURNITURE
- 15A