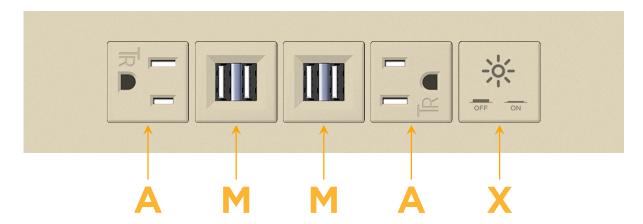

## Specs: Modules/Ports:

- A Tamper Resistant AC Receptacle
- M Double USB-A (Fast Charging Ports 18W)
- X Switched AC