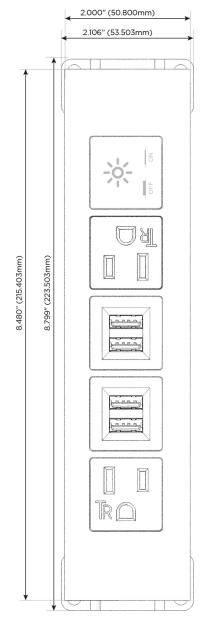

#### **Module/Port Options:**

- A Tamper Resistant AC Receptacle
- E USB-A & USB-C (20W)
- M Double USB-A (Fast Charging Ports 18W)
- H HDMI
- 6 CAT 6
- 12 RJ 12
- X Switched AC
- Y 3-Way Switch (Low Voltage)
- V USB-C (45W High Speed Charging Port)
- S USB-C (25W High Speed Charging Port)
- R Switched AC (Rocker Switch)
- **D** Dimmer Switch

## Specs: Modules/Ports:

- A Tamper Resistant AC Receptacle
- M Double USB-A (Fast Charging Ports 18W)
- X Switched AC