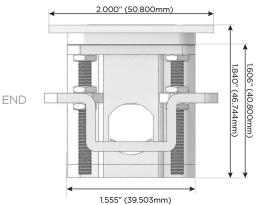

### AC POWER & DATA CONNECTIVITY SOLUTION

M-POWER-5TT2-AMAH12-T2ATP

# Distributed by

Mormax Company, Inc.
8 Westchester Plaza

Elmsford, NY 10523

914-699-0101

 $\subseteq$ 

sales@mormax.com

mormax.com

TOP

- A Tamper Resistant AC Receptacle
- M Double USB-A (Fast Charging Ports 18W)
- H HDMI
- 12 RJ 12