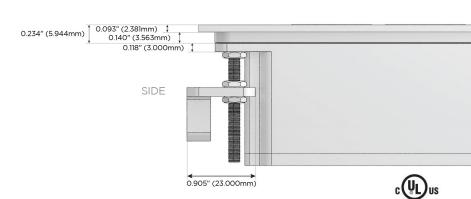

### Plug:

Supplied with Low Profile Flat 45° Angle 120 VAC Plug

Optional Standard Straight 120 VAC Plug

Optional Straight 120 VAC Pass-through Plug

- CLEAN, COMPACT DESIGN
- STREAMLINED
- LOW PROFILE
- SIDE-EXITING CORDS
- PLUG & PLAY
- 6' AC CORD & PLUG (FLAT PLUG STANDARD)
- CUSTOMIZABLE CONFIGURATIONS AND FINISHES
- UL LISTED FOR MOUNTING IN FURNITURE
- 15A