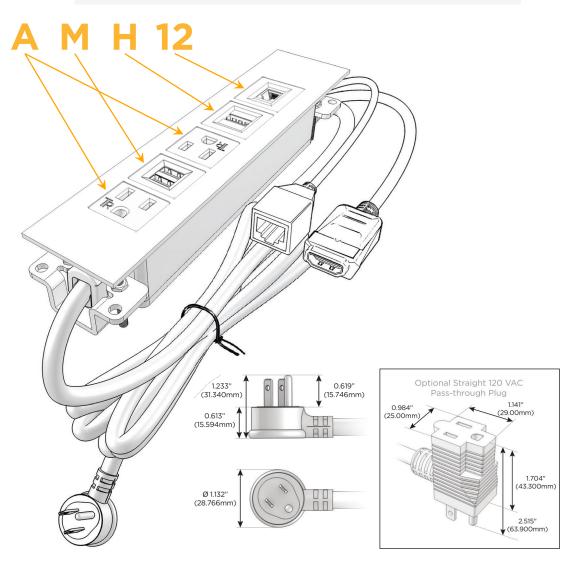

Trim Plate Finish: UNICOLOR™ SAND (ABS)

Custom Finishes Available M-POWER-5TT2-AMAH12-T2ATP

### **Module/Port Options:**

- A Tamper Resistant AC Receptacle
- E USB-A & USB-C (20W)
- M Double USB-A (Fast Charging Ports 18W)
- H HDMI
- 6 CAT 6
- 12 RJ 12
- X Switched AC
- Y 3-Way Switch (Low Voltage)
- V USB-C (45W High Speed Charging Port)
- S USB-C (25W High Speed Charging Port)
- R Switched AC (Rocker Switch)
- **D** Dimmer Switch