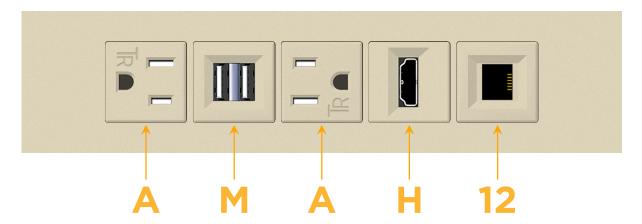

- A Tamper Resistant AC Receptacle
- M Double USB-A (Fast Charging Ports 18W)
- H HDMI
- 12 RJ 12