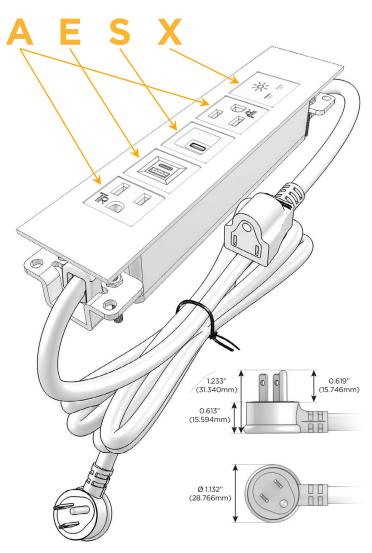

### **Module/Port Options:**

- A Tamper Resistant AC Receptacle
- E USB-A & USB-C (20W)
- M Double USB-A (Fast Charging Ports 18W)
- H HDMI
- 6 CAT 6
- 12 RJ 12
- X Switched AC
- Y 3-Way Switch (Low Voltage)
- V USB-C (45W High Speed Charging Port)
- S USB-C (25W High Speed Charging Port)
- R Switched AC (Rocker Switch)
- **D** Dimmer Switch

# Plug:

Supplied with Low Profile Flat 45° Angle 120 VAC Plug

Optional Standard Straight 120 VAC Plug

Optional Straight 120 VAC Pass-through Plug

- CLEAN, COMPACT DESIGN
- STREAMLINED
- LOW PROFILE
- SIDE-EXITING CORDS
- PLUG & PLAY
- 6' AC CORD & PLUG (FLAT PLUG STANDARD)
- CUSTOMIZABLE CONFIGURATIONS AND FINISHES
- UL LISTED FOR MOUNTING IN FURNITURE
- 15A

# **Modules/Ports:**

- **Tamper Resistant AC Receptacle**
- USB-A & USB-C (20W)
- USB-C (25W High Speed Charging Port)
- Switched AC