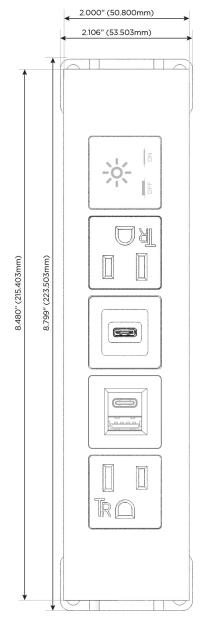

### **Module/Port Options:**

- A Tamper Resistant AC Receptacle
- E USB-A & USB-C (20W)
- M Double USB-A (Fast Charging Ports 18W)
- H HDMI
- 6 CAT 6
- 12 RJ 12
- X Switched AC
- Y 3-Way Switch (Low Voltage)
- V USB-C (45W High Speed Charging Port)
- S USB-C (25W High Speed Charging Port)
- R Switched AC (Rocker Switch)
- **D** Dimmer Switch

# **Modules/Ports:**

- **Tamper Resistant AC Receptacle**
- USB-A & USB-C (20W)
- USB-C (25W High Speed Charging Port)
- Switched AC