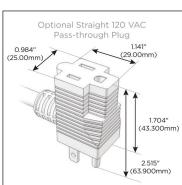

# Plug:

Supplied with Low Profile Flat 45° Angle 120 VAC Plug

Optional Standard Straight 120 VAC Plug

Optional Straight 120 VAC Pass-through Plug

- CLEAN, COMPACT DESIGN
- STREAMLINED
- LOW PROFILE
- SIDE-EXITING CORDS
- PLUG & PLAY
- 6' AC CORD & PLUG (FLAT PLUG STANDARD)
- CUSTOMIZABLE CONFIGURATIONS AND FINISHES
- UL LISTED FOR MOUNTING IN FURNITURE
- 15A