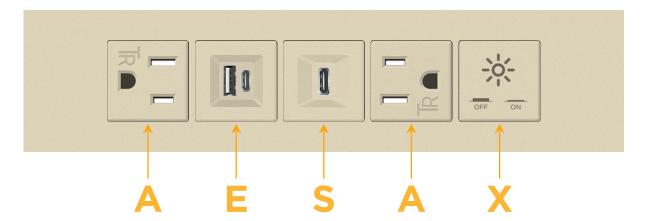

### **Module/Port Options:**

- A Tamper Resistant AC Receptacle
- E USB-A & USB-C (20W)
- M Double USB-A (Fast Charging Ports 18W)
- H HDMI
- 6 CAT 6
- 12 RJ 12
- X Switched AC
- Y 3-Way Switch (Low Voltage)
- V USB-C (45W High Speed Charging Port)
- S USB-C (25W High Speed Charging Port)
- R Switched AC (Rocker Switch)
- **D** Dimmer Switch

# **Modules/Ports:**

- **Tamper Resistant AC Receptacle**
- USB-A & USB-C (20W)
- USB-C (25W High Speed Charging Port)
- Switched AC