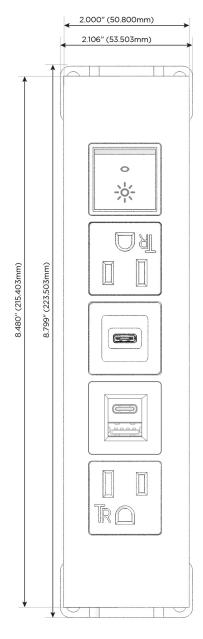

### **Module/Port Options:**

- A Tamper Resistant AC Receptacle
- E USB-A & USB-C (20W)
- M Double USB-A (Fast Charging Ports 18W)
- H HDMI
- 6 CAT 6
- 12 RJ 12
- X Switched AC
- Y 3-Way Switch (Low Voltage)
- V USB-C (45W High Speed Charging Port)
- S USB-C (25W High Speed Charging Port)
- R Switched AC (Rocker Switch)
- **D** Dimmer Switch

#### Specs: **Modules/Ports:**

- **Tamper Resistant AC Receptacle**
- USB-A & USB-C (20W)
- USB-C (25W High Speed Charging Port)
- Switched AC (Rocker Switch)

LISTED