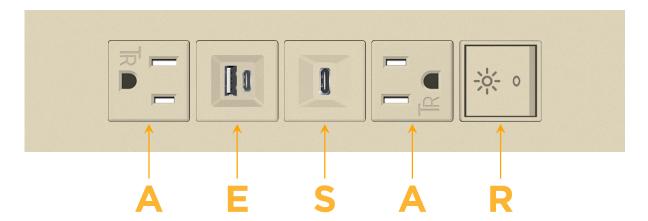

### **Module/Port Options:**

- A Tamper Resistant AC Receptacle
- E USB-A & USB-C (20W)
- M Double USB-A (Fast Charging Ports 18W)
- H HDMI
- 6 CAT 6
- 12 RJ 12
- X Switched AC
- Y 3-Way Switch (Low Voltage)
- V USB-C (45W High Speed Charging Port)
- S USB-C (25W High Speed Charging Port)
- R Switched AC (Rocker Switch)
- **D** Dimmer Switch

#### Specs: **Modules/Ports:**

- **Tamper Resistant AC Receptacle**
- USB-A & USB-C (20W)
- USB-C (25W High Speed Charging Port)
- Switched AC (Rocker Switch)

LISTED