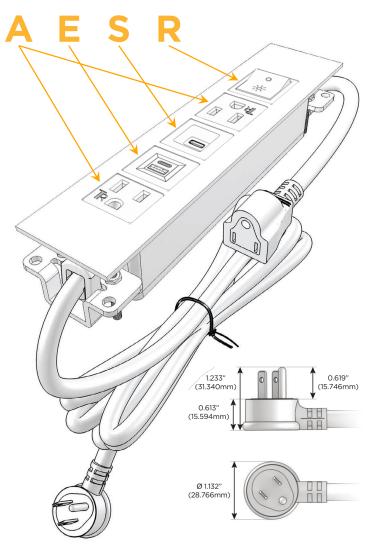

### **Module/Port Options:**

- A Tamper Resistant AC Receptacle
- E USB-A & USB-C (20W)
- M Double USB-A (Fast Charging Ports 18W)
- H HDMI
- 6 CAT 6
- 12 RJ 12
- X Switched AC
- Y 3-Way Switch (Low Voltage)
- V USB-C (45W High Speed Charging Port)
- S USB-C (25W High Speed Charging Port)
- R Switched AC (Rocker Switch)
- **D** Dimmer Switch

### Plug:

Supplied with Low Profile Flat 45° Angle 120 VAC Plug

Optional Standard Straight 120 VAC Plug

Optional Straight 120 VAC Pass-through Plug

- CLEAN, COMPACT DESIGN
- STREAMLINED
- LOW PROFILE
- SIDE-EXITING CORDS
- PLUG & PLAY
- 6' AC CORD & PLUG (FLAT PLUG STANDARD)
- CUSTOMIZABLE CONFIGURATIONS AND FINISHES
- UL LISTED FOR MOUNTING IN FURNITURE
- 15A

#### Specs: **Modules/Ports:**

- **Tamper Resistant AC Receptacle**
- USB-A & USB-C (20W)
- USB-C (25W High Speed Charging Port)
- Switched AC (Rocker Switch)

LISTED