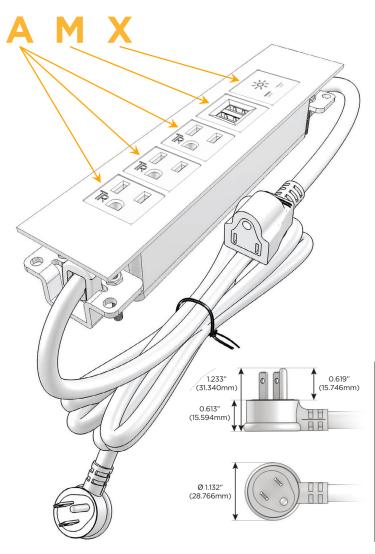

#### **Module/Port Options:**

- **Tamper Resistant AC Receptacle**
- USB-A & USB-C (20W)
- Double USB-A (Fast Charging Ports 18W)
- **HDMI**
- CAT 6
- 12 RJ 12
- X Switched AC
- 3-Way Switch (Low Voltage)
- V USB-C (45W High Speed Charging Port)
- USB-C (25W High Speed Charging Port)
- R Switched AC (Rocker Switch)
- D **Dimmer Switch**

#### Plug:

Supplied with Low Profile Flat 45° Angle 120 VAC

Optional Standard Straight 120 VAC Plug

Optional Straight 120 VAC Pass-through Plug

- CLEAN, COMPACT DESIGN
- **STREAMLINED**
- LOW PROFILE
- SIDE-EXITING CORDS
- **PLUG & PLAY**
- 6' AC CORD & PLUG (FLAT PLUG STANDARD)
- **CUSTOMIZABLE CONFIGURATIONS AND FINISHES**
- **UL LISTED FOR MOUNTING IN FURNITURE**
- 15A

#### Specs: **Modules/Ports:**

- **Tamper Resistant AC Receptacle**
- Double USB-A (Fast Charging Ports 18W)
- Switched AC