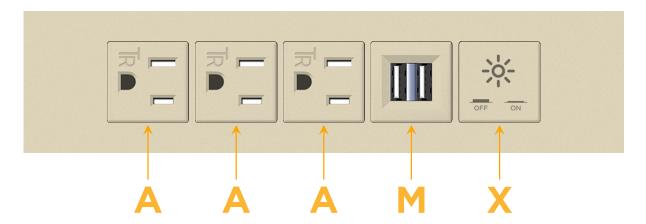

#### **Module/Port Options:**

- **Tamper Resistant AC Receptacle**
- USB-A & USB-C (20W)
- Double USB-A (Fast Charging Ports 18W)
- **HDMI**
- CAT 6
- 12 RJ 12
- X Switched AC
- 3-Way Switch (Low Voltage)
- V USB-C (45W High Speed Charging Port)
- USB-C (25W High Speed Charging Port)
- R Switched AC (Rocker Switch)
- D **Dimmer Switch**

#### Specs: **Modules/Ports:**

- **Tamper Resistant AC Receptacle**
- Double USB-A (Fast Charging Ports 18W)
- Switched AC