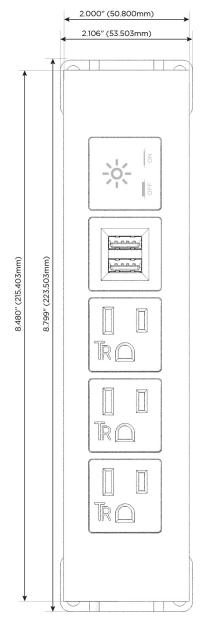

#### **Module/Port Options:**

- **Tamper Resistant AC Receptacle**
- USB-A & USB-C (20W)
- Double USB-A (Fast Charging Ports 18W)
- **HDMI**
- CAT 6
- 12 RJ 12
- X Switched AC
- 3-Way Switch (Low Voltage)
- V USB-C (45W High Speed Charging Port)
- USB-C (25W High Speed Charging Port)
- R Switched AC (Rocker Switch)
- D **Dimmer Switch**

#### Specs: **Modules/Ports:**

- **Tamper Resistant AC Receptacle**
- Double USB-A (Fast Charging Ports 18W)
- Switched AC