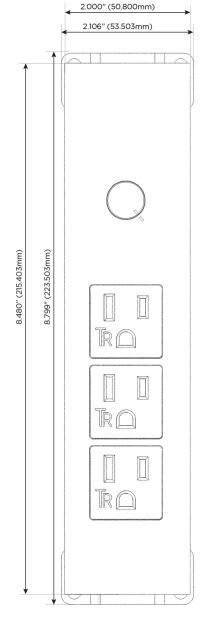

#### **Module/Port Options:**

- A Tamper Resistant AC Receptacle
- E USB-A & USB-C (20W)
- M Double USB-A (Fast Charging Ports 18W)
- H HDMI
- 6 CAT 6
- 12 RJ 12
- X Switched AC
- Y 3-Way Switch (Low Voltage)
- V USB-C (45W High Speed Charging Port)
- S USB-C (25W High Speed Charging Port)
- R Switched AC (Rocker Switch)
- **D** Dimmer Switch

# Specs: Modules/Ports:

- A Tamper Resistant AC Receptacle
- Dimmer Switch

0.234" (5.944mm)