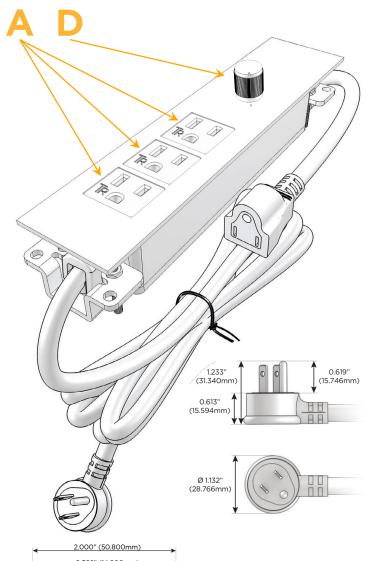

#### **Module/Port Options:**

- A Tamper Resistant AC Receptacle
- E USB-A & USB-C (20W)
- M Double USB-A (Fast Charging Ports 18W)
- H HDMI
- 6 CAT 6
- 12 RJ 12
- X Switched AC
- Y 3-Way Switch (Low Voltage)
- V USB-C (45W High Speed Charging Port)
- S USB-C (25W High Speed Charging Port)
- R Switched AC (Rocker Switch)
- **D** Dimmer Switch

#### Plug:

Supplied with Low Profile Flat 45° Angle 120 VAC Plug

Optional Standard Straight 120 VAC Plug

Optional Straight 120 VAC Pass-through Plug

- CLEAN, COMPACT DESIGN
- STREAMLINED
- LOW PROFILE
- SIDE-EXITING CORDS
- PLUG & PLAY
- 6' AC CORD & PLUG (FLAT PLUG STANDARD)
- CUSTOMIZABLE CONFIGURATIONS AND FINISHES
- ETL LISTED FOR MOUNTING IN FURNITURE
- 15A

# Specs: Modules/Ports:

- A Tamper Resistant AC Receptacle
- Dimmer Switch

0.234" (5.944mm)