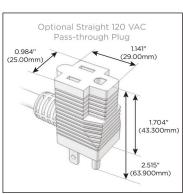

#### Plug:

Supplied with Low Profile Flat 45° Angle 120 VAC Plug

Optional Standard Straight 120 VAC Plug

Optional Straight 120 VAC Pass-through Plug

- CLEAN, COMPACT DESIGN
- STREAMLINED
- LOW PROFILE
- SIDE-EXITING CORDS
- PLUG & PLAY
- 6' AC CORD & PLUG (FLAT PLUG STANDARD)
- CUSTOMIZABLE CONFIGURATIONS AND FINISHES
- ETL LISTED FOR MOUNTING IN FURNITURE
- 15A