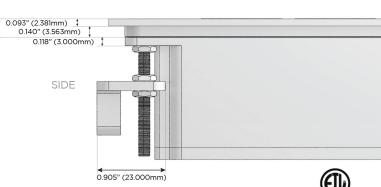

# Specs: Modules/Ports:

- A Tamper Resistant AC Receptacle
- Dimmer Switch

0.234" (5.944mm)