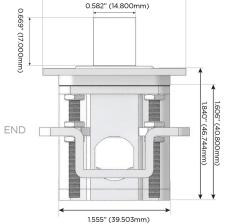

#### AC POWER & DATA CONNECTIVITY SOLUTION

M-POWER-5TT2-AAAD-T2STP

Distributed by

Mormax Company, Inc.
8 Westchester Plaza

Elmsford, NY 10523

**>** ∑...

914-699-0101 sales@mormax.com

Metro Light & Power's line of power & data solutions offers sophisticated design elements combined with greater ease of installation. Streamlined and low-profile, enhanced by side-exiting cords, our outlets advance the industry with their cutting edge look and feel. We believe flexibility is key, and we provide a variety of mounting options, including the ability to mount in limited spaces. Our outlets are available in many finishes and configurations, in addition to a custom color and finish capability for our clients.

#### AC POWER & DATA CONNECTIVITY SOLUTION

M-POWER-5TT2-AAAD-T2STP

## Distributed by

Mormax Company, Inc.

8 Westchester Plaza Elmsford, NY 10523 914-699-0101

sales@mormax.com
mormax.com

TOP