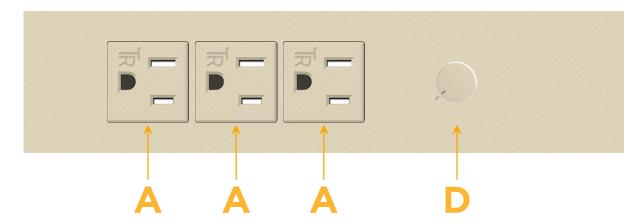

#### **Module/Port Options:**

- A Tamper Resistant AC Receptacle
- E USB-A & USB-C (20W)
- M Double USB-A (Fast Charging Ports 18W)
- H HDMI
- 6 CAT 6
- 12 RJ 12
- X Switched AC
- Y 3-Way Switch (Low Voltage)
- V USB-C (45W High Speed Charging Port)
- S USB-C (25W High Speed Charging Port)
- R Switched AC (Rocker Switch)
- **D** Dimmer Switch

# Specs: Modules/Ports:

- A Tamper Resistant AC Receptacle
- Dimmer Switch

0.234" (5.944mm)