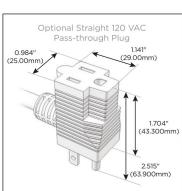

## Plug:

Supplied with Low Profile Flat 45° Angle 120 VAC

Optional Standard Straight 120 VAC Plug

Optional Straight 120 VAC Pass-through Plug

- CLEAN, COMPACT DESIGN
- **STREAMLINED**
- LOW PROFILE
- SIDE-EXITING CORDS
- **PLUG & PLAY**
- 6' AC CORD & PLUG (FLAT PLUG STANDARD)
- **CUSTOMIZABLE CONFIGURATIONS AND FINISHES**
- **UL LISTED FOR MOUNTING IN FURNITURE**
- 15A