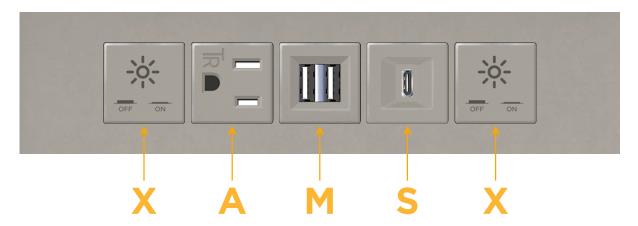

## **Modules/Ports:**

- X Switched AC
- A Tamper Resistant AC Receptacle
- M Double USB-A (Fast Charging Ports 18W)
- S USB-C (25W High Speed Charging Port)

LISTED