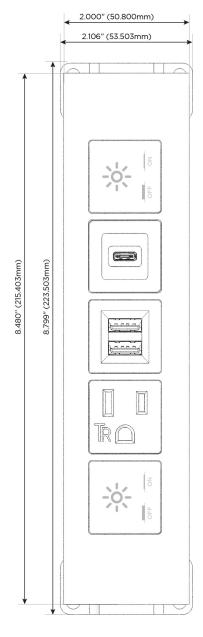

## **Module/Port Options:**

- **Tamper Resistant AC Receptacle**
- USB-A & USB-C (20W)
- Double USB-A (Fast Charging Ports 18W)
- **HDMI**
- CAT 6
- 12 RJ 12
- X Switched AC
- 3-Way Switch (Low Voltage)
- V USB-C (45W High Speed Charging Port)
- USB-C (25W High Speed Charging Port)
- R Switched AC (Rocker Switch)
- D **Dimmer Switch**

## **Modules/Ports:**

- X Switched AC
- A Tamper Resistant AC Receptacle
- M Double USB-A (Fast Charging Ports 18W)
- S USB-C (25W High Speed Charging Port)

LISTED