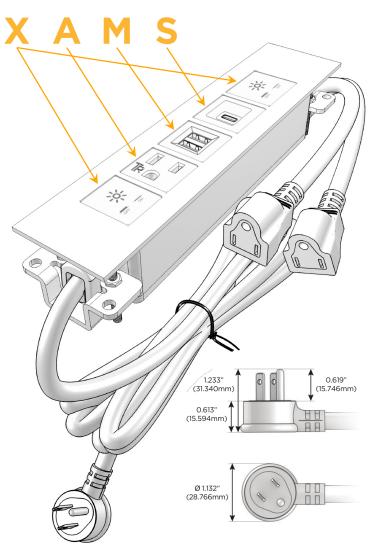

## Plug:

Supplied with Low Profile Flat 45° Angle 120 VAC

Optional Standard Straight 120 VAC Plug

Optional Straight 120 VAC Pass-through Plug

- CLEAN, COMPACT DESIGN
- **STREAMLINED**
- LOW PROFILE
- SIDE-EXITING CORDS
- **PLUG & PLAY**
- 6' AC CORD & PLUG (FLAT PLUG STANDARD)
- **CUSTOMIZABLE CONFIGURATIONS AND FINISHES**
- **UL LISTED FOR MOUNTING IN FURNITURE**
- 15A

## **Modules/Ports:**

- X Switched AC
- A Tamper Resistant AC Receptacle
- M Double USB-A (Fast Charging Ports 18W)
- S USB-C (25W High Speed Charging Port)

LISTED