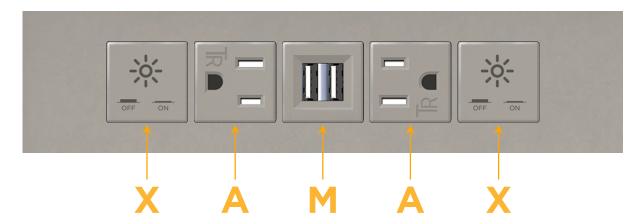

## **Modules/Ports:**

- X Switched AC
- A Tamper Resistant AC Receptacle
- M Double USB-A (Fast Charging Ports 18W)

LISTED