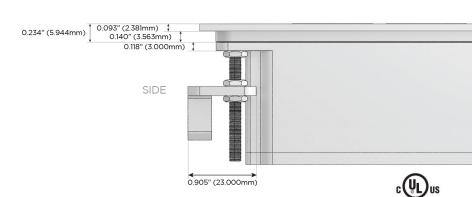

- R Switched AC (Rocker Switch)
- **D** Dimmer Switch

#### Plug:

Supplied with Low Profile Flat 45° Angle 120 VAC Plug

Optional Standard Straight 120 VAC Plug

Optional Straight 120 VAC Pass-through Plug

- CLEAN, COMPACT DESIGN
- STREAMLINED
- LOW PROFILE
- SIDE-EXITING CORDS
- PLUG & PLAY
- 6' AC CORD & PLUG (FLAT PLUG STANDARD)
- CUSTOMIZABLE CONFIGURATIONS AND FINISHES
- UL LISTED FOR MOUNTING IN FURNITURE
- 15A





#### AC POWER & DATA CONNECTIVITY SOLUTION

M-POWER-5TS2-XAMAX-S2ATP

# Distributed by



Mormax Company, Inc.
8 Westchester Plaza

Elmsford, NY 10523

<u>&</u>

914-699-0101

 $\searrow$ 

sales@mormax.com

TOP

mormax.com

#### Specs:

## **Modules/Ports:**

- X Switched AC
- A Tamper Resistant AC Receptacle
- M Double USB-A (Fast Charging Ports 18W)







LISTED