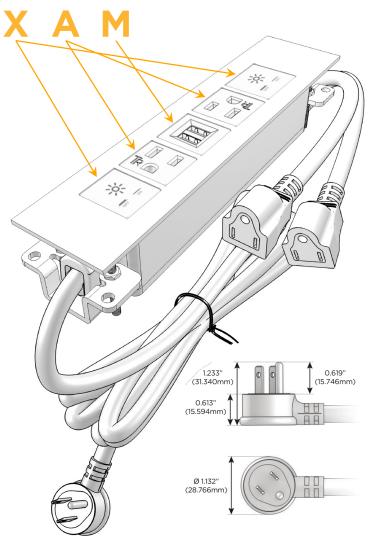

#### AC POWER & DATA CONNECTIVITY SOLUTION

M-POWER-5TS2-XAMAX-S2ATP

Distributed by

Mormax Company, Inc.
8 Westchester Plaza

Elmsford, NY 10523

914-699-0101 sales@mormax.com

mormax.com

Metro Light & Power's line of power & data solutions offers sophisticated design elements combined with greater ease of installation. Streamlined and low-profile, enhanced by side-exiting cords, our outlets advance the industry with their cutting edge look and feel. We believe flexibility is key, and we provide a variety of mounting options, including the ability to mount in limited spaces. Our outlets are available in many finishes and configurations, in addition to a custom color and finish capability for our clients.

#### Plug:

Supplied with Low Profile Flat 45° Angle 120 VAC Plug

Optional Standard Straight 120 VAC Plug

Optional Straight 120 VAC Pass-through Plug

- CLEAN, COMPACT DESIGN
- STREAMLINED
- LOW PROFILE
- SIDE-EXITING CORDS
- PLUG & PLAY
- 6' AC CORD & PLUG (FLAT PLUG STANDARD)
- CUSTOMIZABLE CONFIGURATIONS AND FINISHES
- UL LISTED FOR MOUNTING IN FURNITURE
- 15A

## **Modules/Ports:**

- X Switched AC
- A Tamper Resistant AC Receptacle
- M Double USB-A (Fast Charging Ports 18W)

LISTED