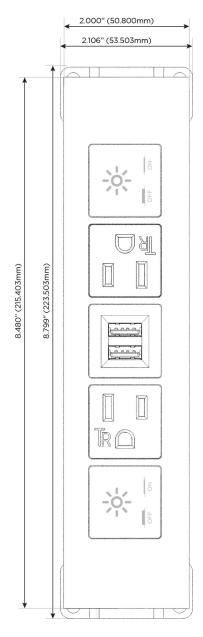

## **Modules/Ports:**

- X Switched AC
- A Tamper Resistant AC Receptacle
- M Double USB-A (Fast Charging Ports 18W)

LISTED