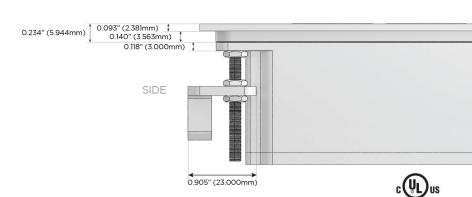

5W High Speed Charging Port)
- R Switched AC (Rocker Switch)
- **D** Dimmer Switch

## Plug:

Supplied with Low Profile Flat 45° Angle 120 VAC Plug

Optional Standard Straight 120 VAC Plug

Optional Straight 120 VAC Pass-through Plug

- CLEAN, COMPACT DESIGN
- STREAMLINED
- LOW PROFILE
- SIDE-EXITING CORDS
- PLUG & PLAY
- 6' AC CORD & PLUG (FLAT PLUG STANDARD)
- CUSTOMIZABLE CONFIGURATIONS AND FINISHES
- UL LISTED FOR MOUNTING IN FURNITURE
- 15A





#### AC POWER & DATA CONNECTIVITY SOLUTION

M-POWER-5TS2-XAEAX-S2ATP

# Distributed by

MORMAX

Mormax Company, Inc. 8 Westchester Plaza

Elmsford, NY 10523

<u>&</u>

914-699-0101

mormax.com

 $\searrow$ 

sales@mormax.com

TOP

## Specs:

## Modules/Ports:

- X Switched AC
- A Tamper Resistant AC Receptacle
- E USB-A & USB-C (20W)