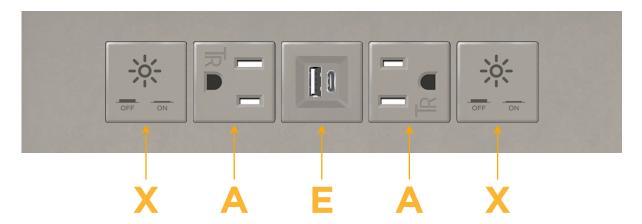

## Modules/Ports:

- X Switched AC
- A Tamper Resistant AC Receptacle
- E USB-A & USB-C (20W)