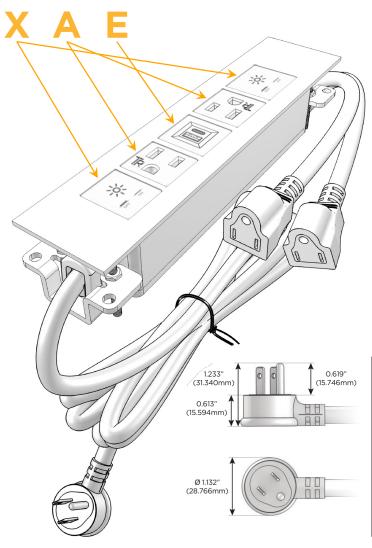

## Plug:

Supplied with Low Profile Flat 45° Angle 120 VAC Plug

Optional Standard Straight 120 VAC Plug

Optional Straight 120 VAC Pass-through Plug

- CLEAN, COMPACT DESIGN
- STREAMLINED
- LOW PROFILE
- SIDE-EXITING CORDS
- PLUG & PLAY
- 6' AC CORD & PLUG (FLAT PLUG STANDARD)
- CUSTOMIZABLE CONFIGURATIONS AND FINISHES
- UL LISTED FOR MOUNTING IN FURNITURE
- 15A