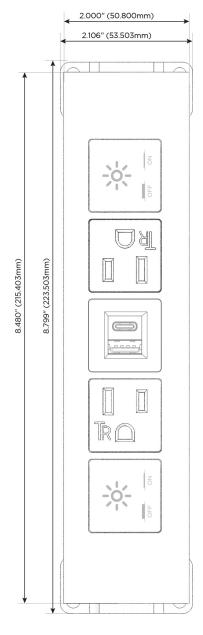

## Modules/Ports:

- X Switched AC
- A Tamper Resistant AC Receptacle
- E USB-A & USB-C (20W)