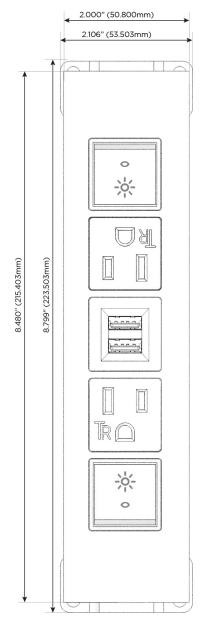

## **Modules/Ports:**

- R Switched AC (Rocker Switch)
- A Tamper Resistant AC Receptacle
- M Double USB-A (Fast Charging Ports 18W)

LISTED