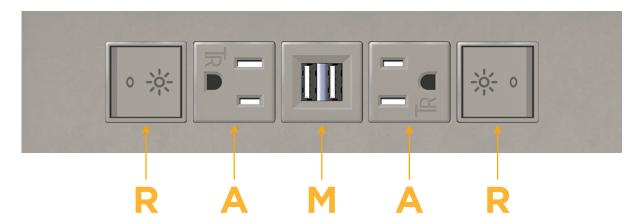

## **Modules/Ports:**

- R Switched AC (Rocker Switch)
- A Tamper Resistant AC Receptacle
- M Double USB-A (Fast Charging Ports 18W)

LISTED