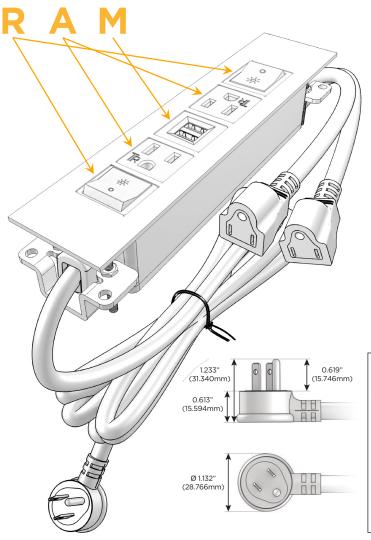

#### Plug:

Supplied with Low Profile Flat 45° Angle 120 VAC Plug

Optional Standard Straight 120 VAC Plug

Optional Straight 120 VAC Pass-through Plug

- CLEAN, COMPACT DESIGN
- STREAMLINED
- LOW PROFILE
- SIDE-EXITING CORDS
- PLUG & PLAY
- 6' AC CORD & PLUG (FLAT PLUG STANDARD)
- CUSTOMIZABLE CONFIGURATIONS AND FINISHES
- UL LISTED FOR MOUNTING IN FURNITURE
- 15A

# Distributed by

Mormax Company, Inc.

8 Westchester Plaza Elmsford, NY 10523 914-699-0101

sales@mormax.com

mormax.com

TOP

Specs: