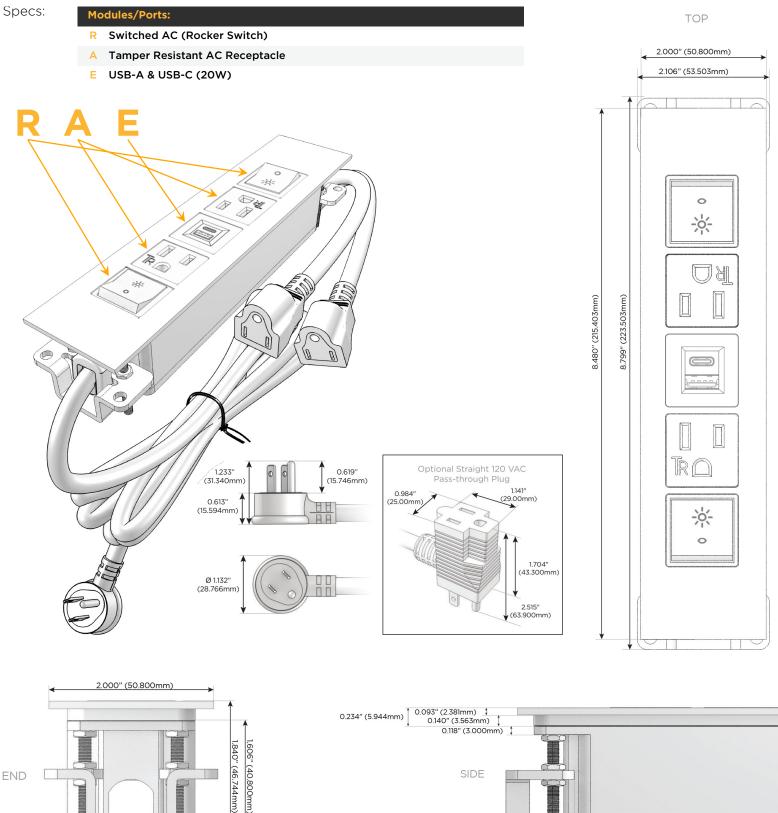

# S: Module/Port Options:

- A Tamper Resistant AC Receptacle
- E USB-A & USB-C (20W)
- M Double USB-A (Fast Charging Ports 18W)
- H HDMI
- 6 CAT 6
- 12 RJ 12
- X Switched AC
- Y 3-Way Switch (Low Voltage)
- V USB-C (45W High Speed Charging Port)
- S USB-C (25W High Speed Charging Port)
- R Switched AC (Rocker Switch)
- D Dimmer Switch

#### Plug:

Supplied with Low Profile Flat 45° Angle 120 VAC Plug

- Optional Standard Straight 120 VAC Plug
- Optional Straight 120 VAC Pass-through Plug

- CLEAN, COMPACT DESIGN
- STREAMLINED
- LOW PROFILE
- SIDE-EXITING CORDS
- PLUG & PLAY
- 6' AC CORD & PLUG (FLAT PLUG STANDARD)
- CUSTOMIZABLE CONFIGURATIONS AND FINISHES
- UL LISTED FOR MOUNTING IN FURNITURE
- 15A