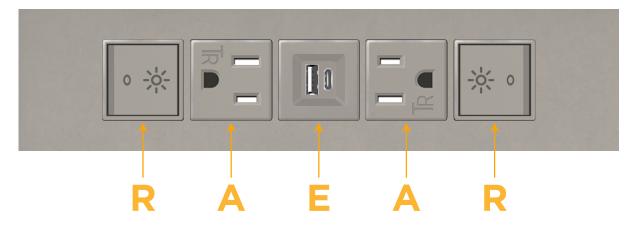

# S: Module/Port Options:

- A Tamper Resistant AC Receptacle
- E USB-A & USB-C (20W)
- M Double USB-A (Fast Charging Ports 18W)
- H HDMI
- 6 CAT 6
- 12 RJ 12
- X Switched AC
- Y 3-Way Switch (Low Voltage)
- V USB-C (45W High Speed Charging Port)
- S USB-C (25W High Speed Charging Port)
- R Switched AC (Rocker Switch)
- D Dimmer Switch