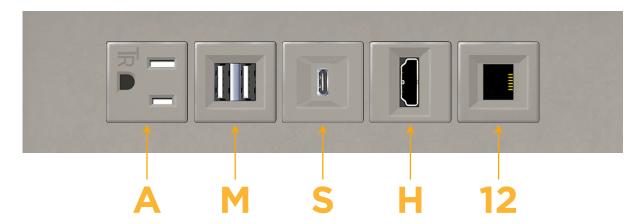

#### **Module/Port Options:**

- **Tamper Resistant AC Receptacle**
- USB-A & USB-C (20W)
- Double USB-A (Fast Charging Ports 18W)
- **HDMI**
- CAT 6
- 12 RJ 12
- X Switched AC
- 3-Way Switch (Low Voltage)
- V USB-C (45W High Speed Charging Port)
- USB-C (25W High Speed Charging Port)
- R Switched AC (Rocker Switch)
- D Dimmer Switch

- A Tamper Resistant AC Receptacle
- M Double USB-A (Fast Charging Ports 18W)
- S USB-C (25W High Speed Charging Port)

LISTED