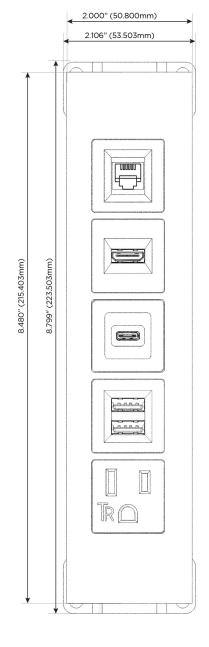

#### **Module/Port Options:**

- **Tamper Resistant AC Receptacle**
- USB-A & USB-C (20W)
- Double USB-A (Fast Charging Ports 18W)
- **HDMI**
- CAT 6
- 12 RJ 12
- X Switched AC
- 3-Way Switch (Low Voltage)
- V USB-C (45W High Speed Charging Port)
- USB-C (25W High Speed Charging Port)
- R Switched AC (Rocker Switch)
- D Dimmer Switch

- A Tamper Resistant AC Receptacle
- M Double USB-A (Fast Charging Ports 18W)
- S USB-C (25W High Speed Charging Port)

LISTED