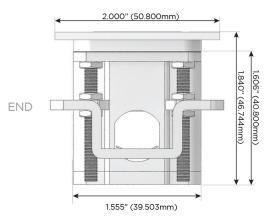

Switched AC (Rocker Switch)
- D Dimmer Switch

#### Plug:

Supplied with Low Profile Flat 45° Angle 120 VAC

Optional Standard Straight 120 VAC Plug

Optional Straight 120 VAC Pass-through Plug

- CLEAN, COMPACT DESIGN
- **STREAMLINED**
- LOW PROFILE
- SIDE-EXITING CORDS
- **PLUG & PLAY**
- 6' AC CORD & PLUG (FLAT PLUG STANDARD)
- **CUSTOMIZABLE CONFIGURATIONS AND FINISHES**
- **UL LISTED FOR MOUNTING IN FURNITURE**
- 15A





Specs:

#### AC POWER & DATA CONNECTIVITY SOLUTION

M-POWER-5TS2-AMSH12-S2ATP

# Distributed by



Mormax Company, Inc.

©

914-699-0101

8 Westchester Plaza Elmsford, NY 10523 **⊘** s

sales@mormax.com mormax.com

TOP

Modules/Ports:

- A Tamper Resistant AC Receptacle
- M Double USB-A (Fast Charging Ports 18W)
- S USB-C (25W High Speed Charging Port)





LISTED