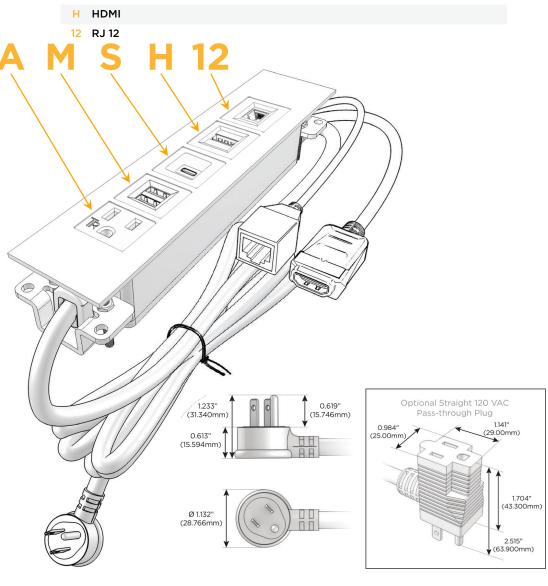

#### **Module/Port Options:**

- **Tamper Resistant AC Receptacle**
- USB-A & USB-C (20W)
- Double USB-A (Fast Charging Ports 18W)
- **HDMI**
- CAT 6
- 12 RJ 12
- X Switched AC
- 3-Way Switch (Low Voltage)
- V USB-C (45W High Speed Charging Port)
- USB-C (25W High Speed Charging Port)
- R Switched AC (Rocker Switch)
- D Dimmer Switch

#### Plug:

Supplied with Low Profile Flat 45° Angle 120 VAC

Optional Standard Straight 120 VAC Plug

Optional Straight 120 VAC Pass-through Plug

- CLEAN, COMPACT DESIGN
- **STREAMLINED**
- LOW PROFILE
- SIDE-EXITING CORDS
- **PLUG & PLAY**
- 6' AC CORD & PLUG (FLAT PLUG STANDARD)
- **CUSTOMIZABLE CONFIGURATIONS AND FINISHES**
- **UL LISTED FOR MOUNTING IN FURNITURE**
- 15A

- A Tamper Resistant AC Receptacle
- M Double USB-A (Fast Charging Ports 18W)
- S USB-C (25W High Speed Charging Port)

LISTED