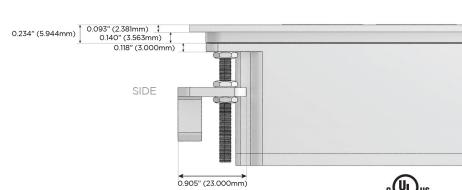

witched AC (Rocker Switch)
- D Dimmer Switch

#### Plug:

Supplied with Low Profile Flat 45° Angle 120 VAC

Optional Standard Straight 120 VAC Plug

Optional Straight 120 VAC Pass-through Plug

- CLEAN, COMPACT DESIGN
- **STREAMLINED**
- LOW PROFILE
- SIDE-EXITING CORDS
- **PLUG & PLAY**
- 6' AC CORD & PLUG (FLAT PLUG STANDARD)
- **CUSTOMIZABLE CONFIGURATIONS AND FINISHES**
- **UL LISTED FOR MOUNTING IN FURNITURE**
- 15A





Specs:

#### AC POWER & DATA CONNECTIVITY SOLUTION

M-POWER-5TS2-AMSH12-S2ATP

# Distributed by



Mormax Company, Inc.

©

914-699-0101

8 Westchester Plaza Elmsford, NY 10523 **⊘** s

sales@mormax.com mormax.com

TOP

Modules/Ports:

- A Tamper Resistant AC Receptacle
- M Double USB-A (Fast Charging Ports 18W)
- S USB-C (25W High Speed Charging Port)





LISTED