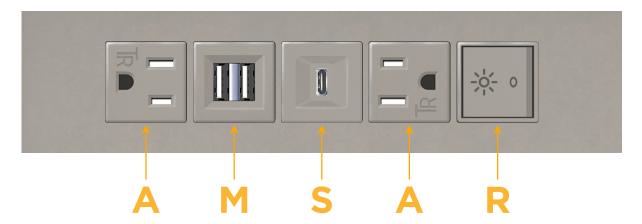

## Modules/Ports:

- A Tamper Resistant AC Receptacle
- M Double USB-A (Fast Charging Ports 18W)
- S USB-C (25W High Speed Charging Port)
- R Switched AC (Rocker Switch)

LISTED