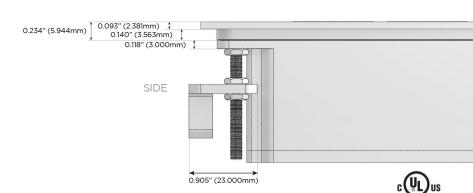

Plug:

Supplied with Low Profile Flat 45° Angle 120 VAC

Optional Standard Straight 120 VAC Plug

Optional Straight 120 VAC Pass-through Plug

- CLEAN, COMPACT DESIGN
- **STREAMLINED**
- LOW PROFILE
- SIDE-EXITING CORDS
- **PLUG & PLAY**
- 6' AC CORD & PLUG (FLAT PLUG STANDARD)
- **CUSTOMIZABLE CONFIGURATIONS AND FINISHES**
- **UL LISTED FOR MOUNTING IN FURNITURE**
- 15A





#### AC POWER & DATA CONNECTIVITY SOLUTION

M-POWER-5TS2-AMSAR-S2ATP

# Distributed by



Mormax Company, Inc.

8 Westchester Plaza

Elmsford, NY 10523

<u>&</u>

914-699-0101

 $\searrow$ 

sales@mormax.com mormax.com

TOP

Specs:

## Modules/Ports:

- A Tamper Resistant AC Receptacle
- M Double USB-A (Fast Charging Ports 18W)
- S USB-C (25W High Speed Charging Port)
- R Switched AC (Rocker Switch)







LISTED