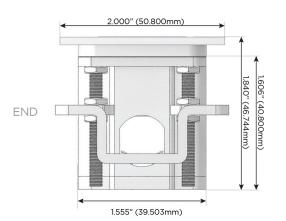

## Plug:

Supplied with Low Profile Flat 45° Angle 120 VAC

Optional Standard Straight 120 VAC Plug

Optional Straight 120 VAC Pass-through Plug

- CLEAN, COMPACT DESIGN
- **STREAMLINED**
- LOW PROFILE
- SIDE-EXITING CORDS
- **PLUG & PLAY**
- 6' AC CORD & PLUG (FLAT PLUG STANDARD)
- **CUSTOMIZABLE CONFIGURATIONS AND FINISHES**
- **UL LISTED FOR MOUNTING IN FURNITURE**
- 15A





#### AC POWER & DATA CONNECTIVITY SOLUTION

M-POWER-5TS2-AMSAR-S2ATP

# Distributed by



Mormax Company, Inc.

8 Westchester Plaza

Elmsford, NY 10523

<u>&</u>

914-699-0101

 $\searrow$ 

sales@mormax.com mormax.com

TOP

Specs:

## Modules/Ports:

- A Tamper Resistant AC Receptacle
- M Double USB-A (Fast Charging Ports 18W)
- S USB-C (25W High Speed Charging Port)
- R Switched AC (Rocker Switch)







LISTED