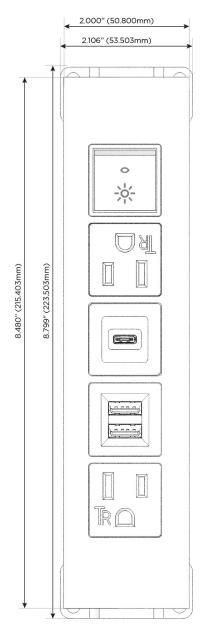

#### **Module/Port Options:**

- **Tamper Resistant AC Receptacle**
- USB-A & USB-C (20W)
- Double USB-A (Fast Charging Ports 18W)
- **HDMI**
- CAT 6
- 12 RJ 12
- X Switched AC
- 3-Way Switch (Low Voltage)
- V USB-C (45W High Speed Charging Port)
- USB-C (25W High Speed Charging Port)
- R Switched AC (Rocker Switch)
- D Dimmer Switch

## Modules/Ports:

- A Tamper Resistant AC Receptacle
- M Double USB-A (Fast Charging Ports 18W)
- S USB-C (25W High Speed Charging Port)
- R Switched AC (Rocker Switch)

LISTED