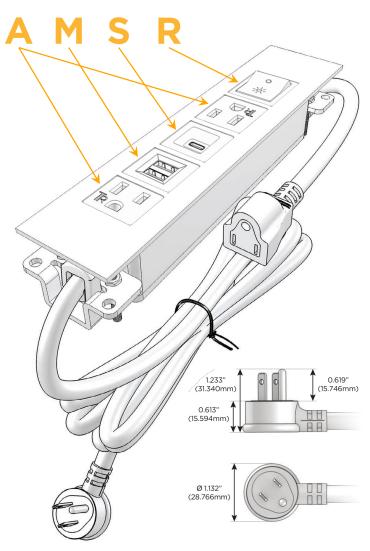

#### Plug:

Supplied with Low Profile Flat 45° Angle 120 VAC

Optional Standard Straight 120 VAC Plug

Optional Straight 120 VAC Pass-through Plug

- CLEAN, COMPACT DESIGN
- **STREAMLINED**
- LOW PROFILE
- SIDE-EXITING CORDS
- **PLUG & PLAY**
- 6' AC CORD & PLUG (FLAT PLUG STANDARD)
- **CUSTOMIZABLE CONFIGURATIONS AND FINISHES**
- **UL LISTED FOR MOUNTING IN FURNITURE**
- 15A

## Modules/Ports:

- A Tamper Resistant AC Receptacle
- M Double USB-A (Fast Charging Ports 18W)
- S USB-C (25W High Speed Charging Port)
- R Switched AC (Rocker Switch)

LISTED