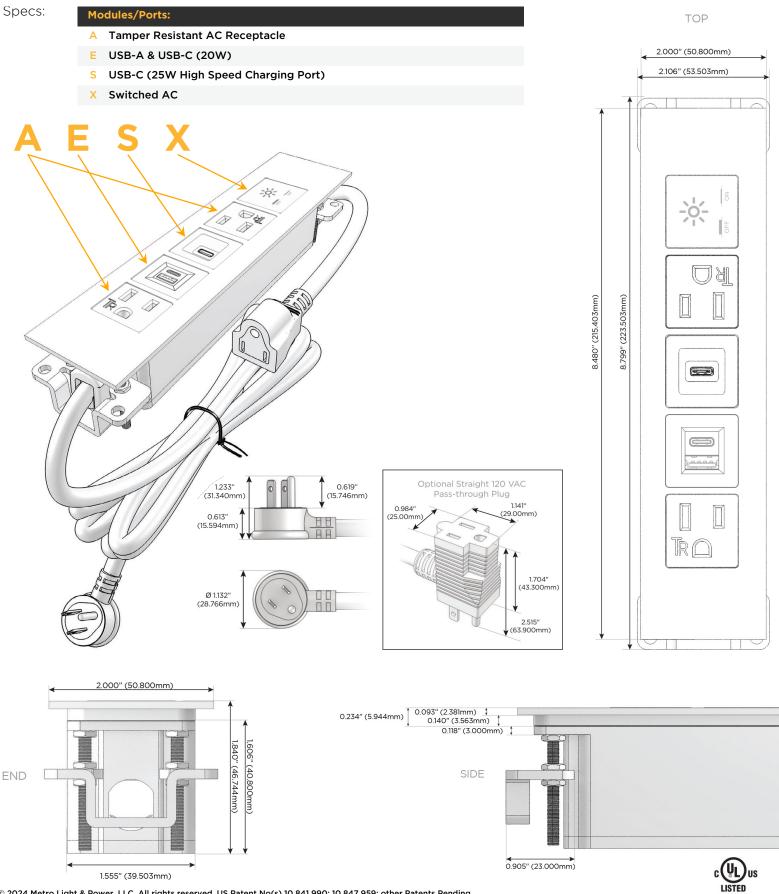

### **BS:** Module/Port Options:

- A Tamper Resistant AC Receptacle
- E USB-A & USB-C (20W)
- M Double USB-A (Fast Charging Ports 18W)
- H HDMI
- 6 CAT 6
- 12 RJ 12
- X Switched AC
- Y 3-Way Switch (Low Voltage)
- V USB-C (45W High Speed Charging Port)
- S USB-C (25W High Speed Charging Port)
- R Switched AC (Rocker Switch)
- D Dimmer Switch

#### Plug:

Supplied with Low Profile Flat 45° Angle 120 VAC Plug

- **Optional Standard Straight 120 VAC Plug**
- Optional Straight 120 VAC Pass-through Plug

- CLEAN, COMPACT DESIGN
- STREAMLINED
- LOW PROFILE
- SIDE-EXITING CORDS
- PLUG & PLAY
- 6' AC CORD & PLUG (FLAT PLUG STANDARD)
- CUSTOMIZABLE CONFIGURATIONS AND FINISHES
- UL LISTED FOR MOUNTING IN FURNITURE
- 15A