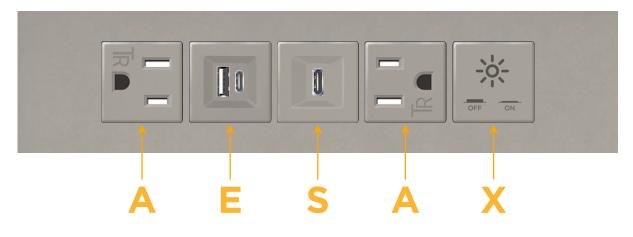

### **BS:** Module/Port Options:

- A Tamper Resistant AC Receptacle
- E USB-A & USB-C (20W)
- M Double USB-A (Fast Charging Ports 18W)
- H HDMI
- 6 CAT 6
- 12 RJ 12
- X Switched AC
- Y 3-Way Switch (Low Voltage)
- V USB-C (45W High Speed Charging Port)
- S USB-C (25W High Speed Charging Port)
- R Switched AC (Rocker Switch)
- D Dimmer Switch