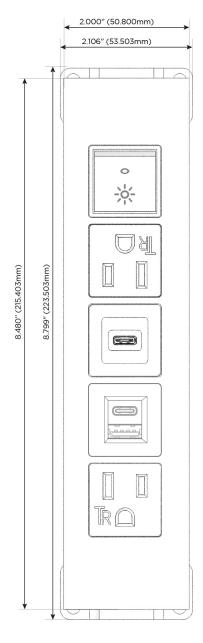

### **Module/Port Options:**

- **Tamper Resistant AC Receptacle**
- USB-A & USB-C (20W)
- Double USB-A (Fast Charging Ports 18W)
- **HDMI**
- CAT 6
- 12 RJ 12
- X Switched AC
- 3-Way Switch (Low Voltage)
- V USB-C (45W High Speed Charging Port)
- USB-C (25W High Speed Charging Port)
- R Switched AC (Rocker Switch)
- D **Dimmer Switch**

mormax.com

TOP

Modules/Ports:

- A Tamper Resistant AC Receptacle
- E USB-A & USB-C (20W)
- S USB-C (25W High Speed Charging Port)
- R Switched AC (Rocker Switch)

LISTED