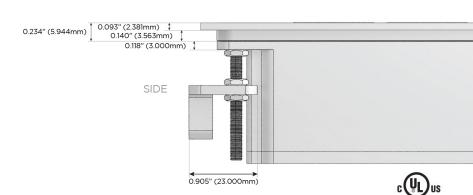

ch)
- D **Dimmer Switch**

### Plug:

Supplied with Low Profile Flat 45° Angle 120 VAC

Optional Standard Straight 120 VAC Plug

Optional Straight 120 VAC Pass-through Plug

- CLEAN, COMPACT DESIGN
- **STREAMLINED**
- LOW PROFILE
- SIDE-EXITING CORDS
- **PLUG & PLAY**
- 6' AC CORD & PLUG (FLAT PLUG STANDARD)
- **CUSTOMIZABLE CONFIGURATIONS AND FINISHES**
- **UL LISTED FOR MOUNTING IN FURNITURE**
- 15A





Specs:

### AC POWER & DATA CONNECTIVITY SOLUTION

M-POWER-5TS2-AESAR-S2ATP

# MORMAX

Mormax Company, Inc.

8 Westchester Plaza

Elmsford, NY 10523

Distributed by

914-699-0101

 $\leq$ 

sales@mormax.com

mormax.com

TOP

Modules/Ports:

- A Tamper Resistant AC Receptacle
- E USB-A & USB-C (20W)
- S USB-C (25W High Speed Charging Port)
- R Switched AC (Rocker Switch)







LISTED