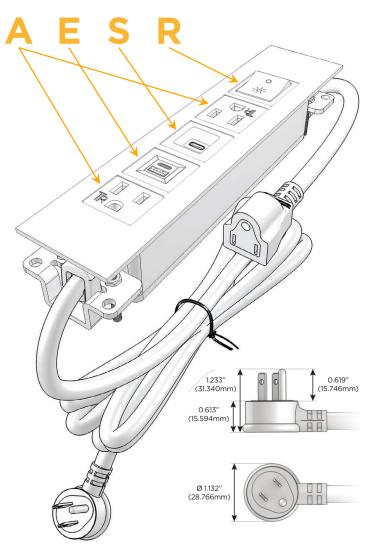

### **Module/Port Options:**

- **Tamper Resistant AC Receptacle**
- USB-A & USB-C (20W)
- Double USB-A (Fast Charging Ports 18W)
- **HDMI**
- CAT 6
- 12 RJ 12
- X Switched AC
- 3-Way Switch (Low Voltage)
- V USB-C (45W High Speed Charging Port)
- USB-C (25W High Speed Charging Port)
- R Switched AC (Rocker Switch)
- D **Dimmer Switch**

### Plug:

Supplied with Low Profile Flat 45° Angle 120 VAC

Optional Standard Straight 120 VAC Plug

Optional Straight 120 VAC Pass-through Plug

- CLEAN, COMPACT DESIGN
- **STREAMLINED**
- LOW PROFILE
- SIDE-EXITING CORDS
- **PLUG & PLAY**
- 6' AC CORD & PLUG (FLAT PLUG STANDARD)
- **CUSTOMIZABLE CONFIGURATIONS AND FINISHES**
- **UL LISTED FOR MOUNTING IN FURNITURE**
- 15A

mormax.com

TOP

Modules/Ports:

- A Tamper Resistant AC Receptacle
- E USB-A & USB-C (20W)
- S USB-C (25W High Speed Charging Port)
- R Switched AC (Rocker Switch)

LISTED