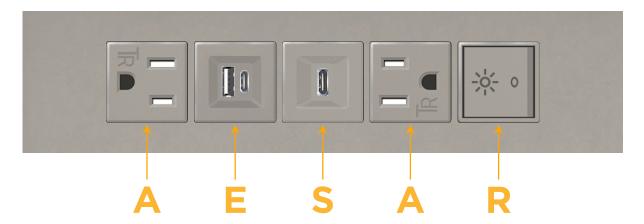

mormax.com

TOP

Modules/Ports:

- A Tamper Resistant AC Receptacle
- E USB-A & USB-C (20W)
- S USB-C (25W High Speed Charging Port)
- R Switched AC (Rocker Switch)

LISTED