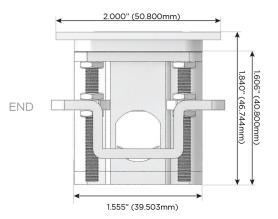

itch)
- D **Dimmer Switch**

### Plug:

Supplied with Low Profile Flat 45° Angle 120 VAC

Optional Standard Straight 120 VAC Plug

Optional Straight 120 VAC Pass-through Plug

- CLEAN, COMPACT DESIGN
- **STREAMLINED**
- LOW PROFILE
- SIDE-EXITING CORDS
- **PLUG & PLAY**
- 6' AC CORD & PLUG (FLAT PLUG STANDARD)
- **CUSTOMIZABLE CONFIGURATIONS AND FINISHES**
- **UL LISTED FOR MOUNTING IN FURNITURE**
- 15A





Specs:

### AC POWER & DATA CONNECTIVITY SOLUTION

M-POWER-5TS2-AESAR-S2ATP

# MORMAX

Mormax Company, Inc.

8 Westchester Plaza

Elmsford, NY 10523

Distributed by

914-699-0101

 $\leq$ 

sales@mormax.com

mormax.com

TOP

Modules/Ports:

- A Tamper Resistant AC Receptacle
- E USB-A & USB-C (20W)
- S USB-C (25W High Speed Charging Port)
- R Switched AC (Rocker Switch)







LISTED