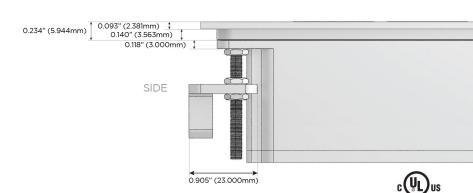

Speed Charging Port)
- S USB-C (25W High Speed Charging Port)
- R Switched AC (Rocker Switch)
- **D** Dimmer Switch

## Plug:

Supplied with Low Profile Flat 45° Angle 120 VAC Plug

Optional Standard Straight 120 VAC Plug

Optional Straight 120 VAC Pass-through Plug

- CLEAN, COMPACT DESIGN
- STREAMLINED
- LOW PROFILE
- SIDE-EXITING CORDS
- PLUG & PLAY
- 6' AC CORD & PLUG (FLAT PLUG STANDARD)
- CUSTOMIZABLE CONFIGURATIONS AND FINISHES
- UL LISTED FOR MOUNTING IN FURNITURE
- 15A





Specs:

## AC POWER & DATA CONNECTIVITY SOLUTION

M-POWER-5TS2-AAAMM-S2ATP

Distributed by



Mormax Company, Inc.
8 Westchester Plaza

Elmsford, NY 10523

914-699-0101

TOP

sales@mormax.com

mormax.com

**Modules/Ports:** 

A Tamper Resistant AC Receptacle

M Double USB-A (Fast Charging Ports - 18W)