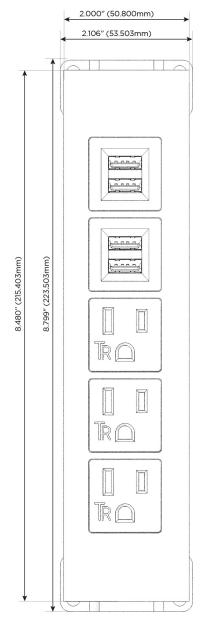

## **Module/Port Options:**

- A Tamper Resistant AC Receptacle
- E USB-A & USB-C (20W)
- M Double USB-A (Fast Charging Ports 18W)
- H HDMI
- 6 CAT 6
- 12 RJ 12
- X Switched AC
- Y 3-Way Switch (Low Voltage)
- V USB-C (45W High Speed Charging Port)
- S USB-C (25W High Speed Charging Port)
- R Switched AC (Rocker Switch)
- **D** Dimmer Switch

mormax.com

**Modules/Ports:** 

A Tamper Resistant AC Receptacle

M Double USB-A (Fast Charging Ports - 18W)