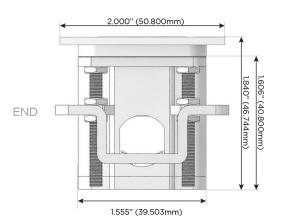

h Speed Charging Port)
- S USB-C (25W High Speed Charging Port)
- R Switched AC (Rocker Switch)
- **D** Dimmer Switch

## Plug:

Supplied with Low Profile Flat 45° Angle 120 VAC Plug

Optional Standard Straight 120 VAC Plug

Optional Straight 120 VAC Pass-through Plug

- CLEAN, COMPACT DESIGN
- STREAMLINED
- LOW PROFILE
- SIDE-EXITING CORDS
- PLUG & PLAY
- 6' AC CORD & PLUG (FLAT PLUG STANDARD)
- CUSTOMIZABLE CONFIGURATIONS AND FINISHES
- UL LISTED FOR MOUNTING IN FURNITURE
- 15A





Specs:

## AC POWER & DATA CONNECTIVITY SOLUTION

M-POWER-5TS2-AAAMM-S2ATP

Distributed by



Mormax Company, Inc.
8 Westchester Plaza

Elmsford, NY 10523

914-699-0101

TOP

sales@mormax.com

mormax.com

**Modules/Ports:** 

A Tamper Resistant AC Receptacle

M Double USB-A (Fast Charging Ports - 18W)