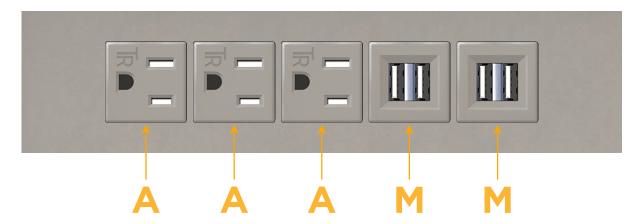

mormax.com

**Modules/Ports:** 

A Tamper Resistant AC Receptacle

M Double USB-A (Fast Charging Ports - 18W)