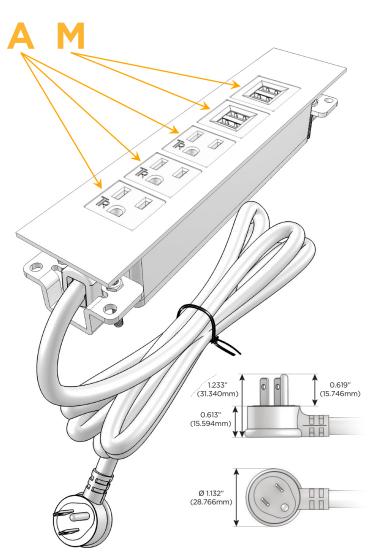

## Plug:

Supplied with Low Profile Flat 45° Angle 120 VAC Plug

Optional Standard Straight 120 VAC Plug

Optional Straight 120 VAC Pass-through Plug

- CLEAN, COMPACT DESIGN
- STREAMLINED
- LOW PROFILE
- SIDE-EXITING CORDS
- PLUG & PLAY
- 6' AC CORD & PLUG (FLAT PLUG STANDARD)
- CUSTOMIZABLE CONFIGURATIONS AND FINISHES
- UL LISTED FOR MOUNTING IN FURNITURE
- 15A