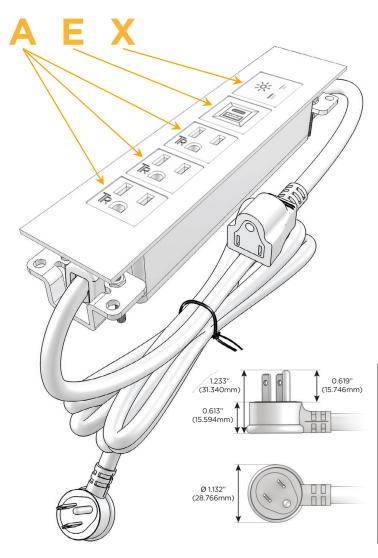

#### **Module/Port Options:**

- A Tamper Resistant AC Receptacle
- E USB-A & USB-C (20W)
- M Double USB-A (Fast Charging Ports 18W)
- H HDMI
- 6 CAT 6
- 12 RJ 12
- X Switched AC
- Y 3-Way Switch (Low Voltage)
- V USB-C (45W High Speed Charging Port)
- S USB-C (25W High Speed Charging Port)
- R Switched AC (Rocker Switch)
- **D** Dimmer Switch

## **Modules/Ports:**

- A Tamper Resistant AC Receptacle
- E USB-A & USB-C (20W)
- X Switched AC