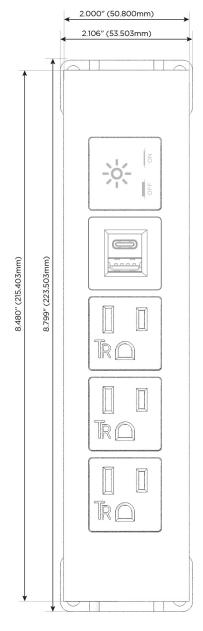

#### Trim Plate Finish: UNICOLOR™ SATIN NICKEL (ABS)

Custom Finishes Available M-POWER-5TS2-AAAEX-S2ATP

#### AC POWER & DATA CONNECTIVITY SOLUTION

M-POWER-5TS2-AAAEX-S2ATP