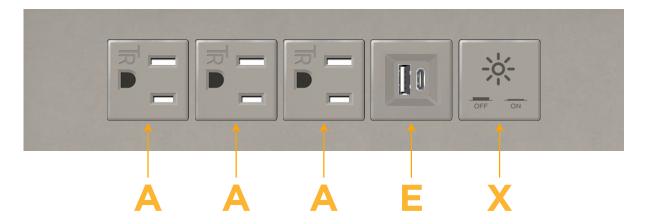

## **Modules/Ports:**

- A Tamper Resistant AC Receptacle
- E USB-A & USB-C (20W)
- X Switched AC