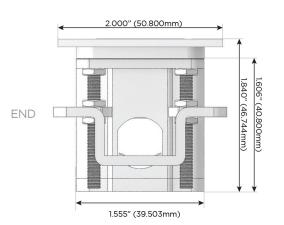

### Plug:

Supplied with Low Profile Flat 45° Angle 120 VAC Plug

Optional Standard Straight 120 VAC Plug

Optional Straight 120 VAC Pass-through Plug

- CLEAN, COMPACT DESIGN
- STREAMLINED
- LOW PROFILE
- SIDE-EXITING CORDS
- PLUG & PLAY
- 6' AC CORD & PLUG (FLAT PLUG STANDARD)
- CUSTOMIZABLE CONFIGURATIONS AND FINISHES
- UL LISTED FOR MOUNTING IN FURNITURE
- 15A