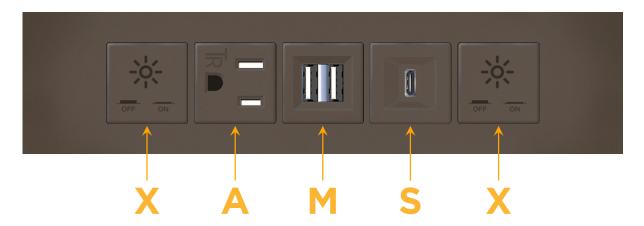

### **Module/Port Options:**

- A Tamper Resistant AC Receptacle
- E USB-A & USB-C (20W)
- M Double USB-A (Fast Charging Ports 18W)
- H HDMI
- 6 CAT 6
- 12 RJ 12
- X Switched AC
- Y 3-Way Switch (Low Voltage)
- V USB-C (45W High Speed Charging Port)
- S USB-C (25W High Speed Charging Port)
- R Switched AC (Rocker Switch)
- **D** Dimmer Switch

Specs: **Modules/Ports:** 

Switched AC

**Tamper Resistant AC Receptacle** 

Double USB-A (Fast Charging Ports - 18W)

USB-C (25W High Speed Charging Port)

LISTED