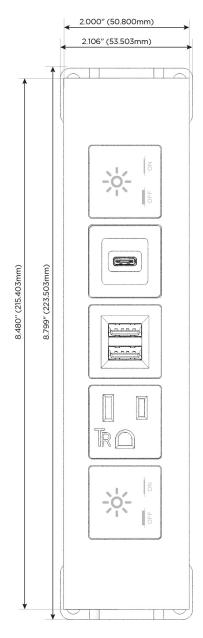

### **Module/Port Options:**

- A Tamper Resistant AC Receptacle
- E USB-A & USB-C (20W)
- M Double USB-A (Fast Charging Ports 18W)
- H HDMI
- 6 CAT 6
- 12 RJ 12
- X Switched AC
- Y 3-Way Switch (Low Voltage)
- V USB-C (45W High Speed Charging Port)
- S USB-C (25W High Speed Charging Port)
- R Switched AC (Rocker Switch)
- **D** Dimmer Switch

Specs: **Modules/Ports:** 

Switched AC

**Tamper Resistant AC Receptacle** 

Double USB-A (Fast Charging Ports - 18W)

USB-C (25W High Speed Charging Port)

LISTED