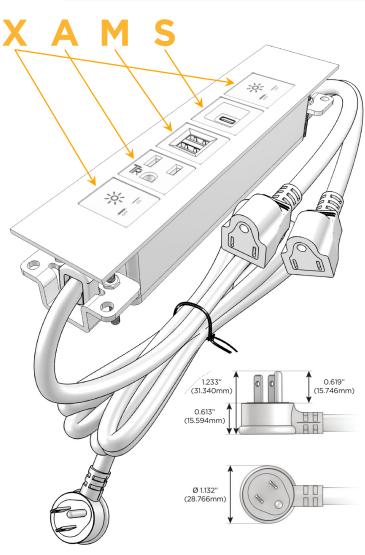

### **Module/Port Options:**

- A Tamper Resistant AC Receptacle
- E USB-A & USB-C (20W)
- M Double USB-A (Fast Charging Ports 18W)
- H HDMI
- 6 CAT 6
- 12 RJ 12
- X Switched AC
- Y 3-Way Switch (Low Voltage)
- V USB-C (45W High Speed Charging Port)
- S USB-C (25W High Speed Charging Port)
- R Switched AC (Rocker Switch)
- **D** Dimmer Switch

### Plug:

Supplied with Low Profile Flat 45° Angle 120 VAC Plug

Optional Standard Straight 120 VAC Plug

Optional Straight 120 VAC Pass-through Plug

- CLEAN, COMPACT DESIGN
- STREAMLINED
- LOW PROFILE
- SIDE-EXITING CORDS
- PLUG & PLAY
- 6' AC CORD & PLUG (FLAT PLUG STANDARD)
- CUSTOMIZABLE CONFIGURATIONS AND FINISHES
- UL LISTED FOR MOUNTING IN FURNITURE
- 15A

Specs: **Modules/Ports:** 

Switched AC

**Tamper Resistant AC Receptacle** 

Double USB-A (Fast Charging Ports - 18W)

USB-C (25W High Speed Charging Port)

LISTED