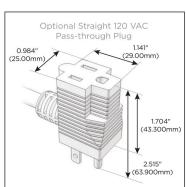

### Plug:

Supplied with Low Profile Flat 45° Angle 120 VAC Plug

Optional Standard Straight 120 VAC Plug

Optional Straight 120 VAC Pass-through Plug

- CLEAN, COMPACT DESIGN
- STREAMLINED
- LOW PROFILE
- SIDE-EXITING CORDS
- PLUG & PLAY
- 6' AC CORD & PLUG (FLAT PLUG STANDARD)
- CUSTOMIZABLE CONFIGURATIONS AND FINISHES
- UL LISTED FOR MOUNTING IN FURNITURE
- 15A