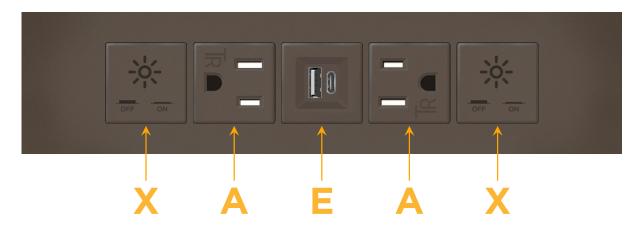

#### **Module/Port Options:**

- A Tamper Resistant AC Receptacle
- E USB-A & USB-C (20W)
- M Double USB-A (Fast Charging Ports 18W)
- H HDMI
- 6 CAT 6
- 12 RJ 12
- X Switched AC
- Y 3-Way Switch (Low Voltage)
- V USB-C (45W High Speed Charging Port)
- S USB-C (25W High Speed Charging Port)
- R Switched AC (Rocker Switch)
- **D** Dimmer Switch

## Specs: Modules/Ports:

- X Switched AC
- A Tamper Resistant AC Receptacle
- E USB-A & USB-C (20W)