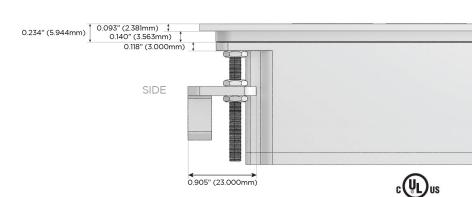

SB-C (25W High Speed Charging Port)
- R Switched AC (Rocker Switch)
- **D** Dimmer Switch

#### Plug:

Supplied with Low Profile Flat 45° Angle 120 VAC Plug

Optional Standard Straight 120 VAC Plug

Optional Straight 120 VAC Pass-through Plug

- CLEAN, COMPACT DESIGN
- STREAMLINED
- LOW PROFILE
- SIDE-EXITING CORDS
- PLUG & PLAY
- 6' AC CORD & PLUG (FLAT PLUG STANDARD)
- CUSTOMIZABLE CONFIGURATIONS AND FINISHES
- UL LISTED FOR MOUNTING IN FURNITURE
- 15A





#### AC POWER & DATA CONNECTIVITY SOLUTION

M-POWER-5TRZ-XAEAX-RZATP

# Distributed by



Mormax Company, Inc.

8 Westchester Plaza

Elmsford, NY 10523

<u>&</u>

914-699-0101

 $\searrow$ 

sales@mormax.com

TOP

mormax.com

## Specs: Modules/Ports:

- X Switched AC
- A Tamper Resistant AC Receptacle
- E USB-A & USB-C (20W)