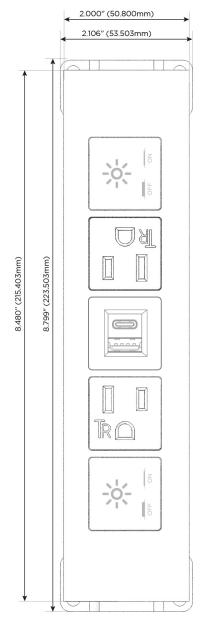

#### **Module/Port Options:**

- A Tamper Resistant AC Receptacle
- E USB-A & USB-C (20W)
- M Double USB-A (Fast Charging Ports 18W)
- H HDMI
- 6 CAT 6
- 12 RJ 12
- X Switched AC
- Y 3-Way Switch (Low Voltage)
- V USB-C (45W High Speed Charging Port)
- S USB-C (25W High Speed Charging Port)
- R Switched AC (Rocker Switch)
- **D** Dimmer Switch

## Specs: Modules/Ports:

- X Switched AC
- A Tamper Resistant AC Receptacle
- E USB-A & USB-C (20W)