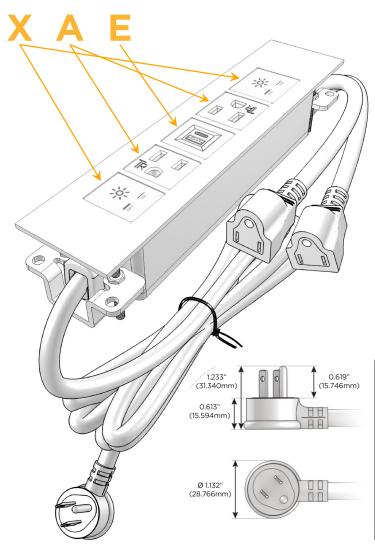

#### AC POWER & DATA CONNECTIVITY SOLUTION

M-POWER-5TRZ-XAEAX-RZATP

Distributed by

Mormax Company, Inc.
8 Westchester Plaza

Elmsford, NY 10523

914-699-0101 sales@mormax.com

mormax.com

Metro Light & Power's line of power & data solutions offers sophisticated design elements combined with greater ease of installation. Streamlined and low-profile, enhanced by side-exiting cords, our outlets advance the industry with their cutting edge look and feel. We believe flexibility is key, and we provide a variety of mounting options, including the ability to mount in limited spaces. Our outlets are available in many finishes and configurations, in addition to a custom color and finish capability for our clients.

#### Plug:

Supplied with Low Profile Flat 45° Angle 120 VAC Plug

Optional Standard Straight 120 VAC Plug

Optional Straight 120 VAC Pass-through Plug

- CLEAN, COMPACT DESIGN
- STREAMLINED
- LOW PROFILE
- SIDE-EXITING CORDS
- PLUG & PLAY
- 6' AC CORD & PLUG (FLAT PLUG STANDARD)
- CUSTOMIZABLE CONFIGURATIONS AND FINISHES
- UL LISTED FOR MOUNTING IN FURNITURE
- 15A

#### AC POWER & DATA CONNECTIVITY SOLUTION

M-POWER-5TRZ-XAEAX-RZATP