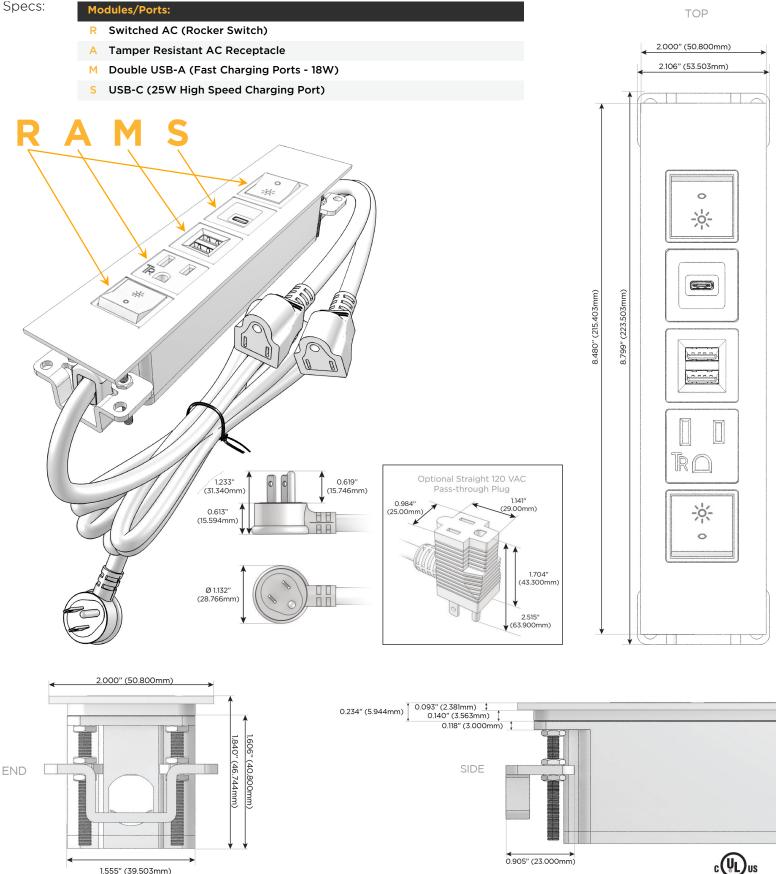

## **Module/Port Options:**

- A Tamper Resistant AC Receptacle
- E USB-A & USB-C (20W)
- M Double USB-A (Fast Charging Ports 18W)
- H HDMI
- 6 CAT 6
- 12 RJ 12
- X Switched AC
- Y 3-Way Switch (Low Voltage)
- V USB-C (45W High Speed Charging Port)
- S USB-C (25W High Speed Charging Port)
- R Switched AC (Rocker Switch)
- D Dimmer Switch

#### Plug:

Supplied with Low Profile Flat 45° Angle 120 VAC Plug

- **Optional Standard Straight 120 VAC Plug**
- Optional Straight 120 VAC Pass-through Plug

- CLEAN, COMPACT DESIGN
- STREAMLINED
- LOW PROFILE
- SIDE-EXITING CORDS
- PLUG & PLAY
- 6' AC CORD & PLUG (FLAT PLUG STANDARD)
- CUSTOMIZABLE CONFIGURATIONS AND FINISHES
- UL LISTED FOR MOUNTING IN FURNITURE
- 15A