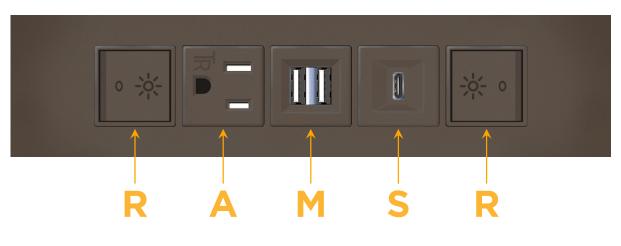

# M-POWER-STRZ-RAMSR-RZATP

ble M-POWER-5TRZ-RAMSR-Rz

## **Module/Port Options:**

- A Tamper Resistant AC Receptacle
- E USB-A & USB-C (20W)
- M Double USB-A (Fast Charging Ports 18W)
- H HDMI
- 6 CAT 6
- 12 RJ 12
- X Switched AC
- Y 3-Way Switch (Low Voltage)
- V USB-C (45W High Speed Charging Port)
- S USB-C (25W High Speed Charging Port)
- R Switched AC (Rocker Switch)
- D Dimmer Switch