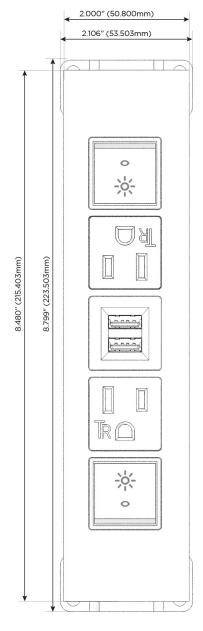

#### **Module/Port Options:**

- A Tamper Resistant AC Receptacle
- E USB-A & USB-C (20W)
- M Double USB-A (Fast Charging Ports 18W)
- H HDMI
- 6 CAT 6
- 12 RJ 12
- X Switched AC
- Y 3-Way Switch (Low Voltage)
- V USB-C (45W High Speed Charging Port)
- S USB-C (25W High Speed Charging Port)
- R Switched AC (Rocker Switch)
- **D** Dimmer Switch

## **Modules/Ports:**

- R Switched AC (Rocker Switch)
- A Tamper Resistant AC Receptacle
- M Double USB-A (Fast Charging Ports 18W)

LISTED