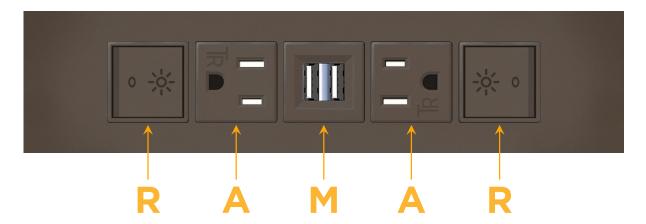

## **Modules/Ports:**

- R Switched AC (Rocker Switch)
- A Tamper Resistant AC Receptacle
- M Double USB-A (Fast Charging Ports 18W)

LISTED