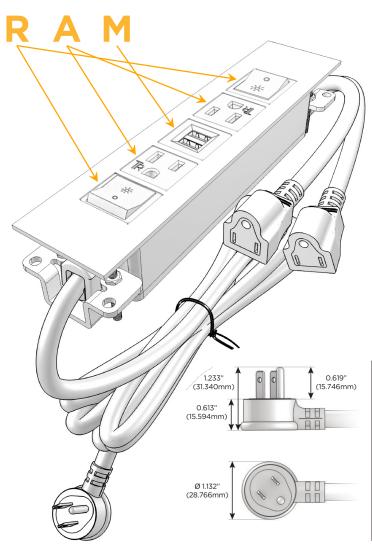

#### AC POWER & DATA CONNECTIVITY SOLUTION

M-POWER-5TRZ-RAMAR-RZATP

Distributed by

Mormax Company, Inc.

914-699-0101 sales@mormax.com

sales@mormo mormax.com

8 Westchester Plaza Elmsford, NY 10523

Metro Light & Power's line of power & data solutions offers sophisticated design elements combined with greater ease of installation. Streamlined and low-profile, enhanced by side-exiting cords, our outlets advance the industry with their cutting edge look and feel. We believe flexibility is key, and we provide a variety of mounting options, including the ability to mount in limited spaces. Our outlets are available in many finishes and configurations, in addition to a custom color and finish capability for our clients.

#### Plug:

Supplied with Low Profile Flat 45° Angle 120 VAC Plug

Optional Standard Straight 120 VAC Plug

Optional Straight 120 VAC Pass-through Plug

- CLEAN, COMPACT DESIGN
- STREAMLINED
- LOW PROFILE
- SIDE-EXITING CORDS
- PLUG & PLAY
- 6' AC CORD & PLUG (FLAT PLUG STANDARD)
- CUSTOMIZABLE CONFIGURATIONS AND FINISHES
- UL LISTED FOR MOUNTING IN FURNITURE
- 15A

#### AC POWER & DATA CONNECTIVITY SOLUTION

M-POWER-5TRZ-RAMAR-RZATP